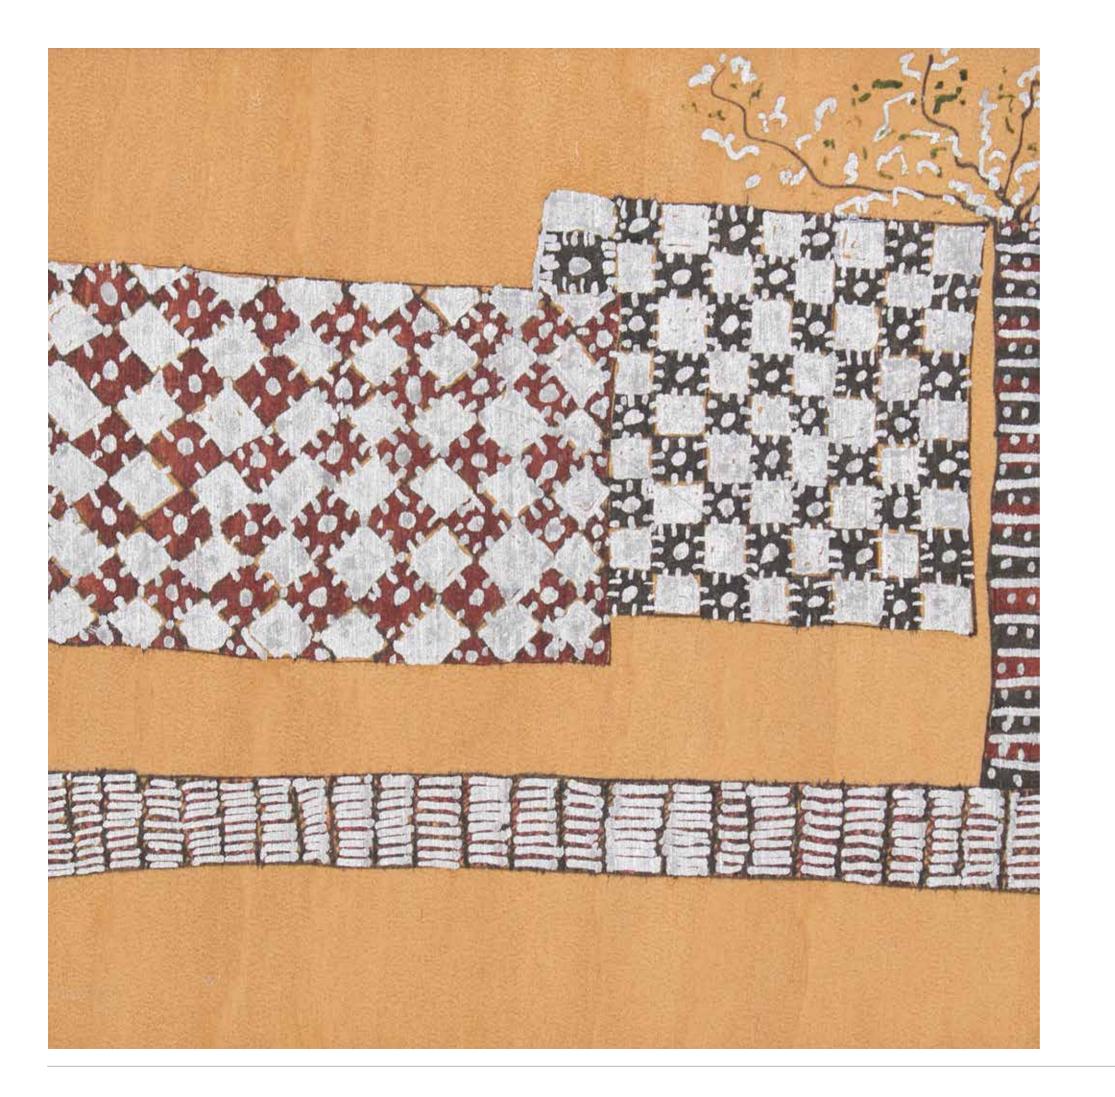

# **LOT 49** MARTIN GIESEN (B. 1945)

Lebanese facade, 1988

Watercolor on cardboard. Signed and dated lower right H: 36cm, W: 55cm

Provenance: Private collection, Beirut

\$1,500/2,000

# MARTIN GIESEN (B. 1945)

### Preserving shared heritage, 1996

Watercolor on cardboard. Signed and dated lower right H: 86cm, W: 106cm

#### Provenance:

Galerie Epreuve d'artiste, Beirut The interior of Mrs Micheline Khoury. Arcache Auction. 27 March 2024. Lot 154

Acquired at the above after sale by the present owner

\$4,000/6,000