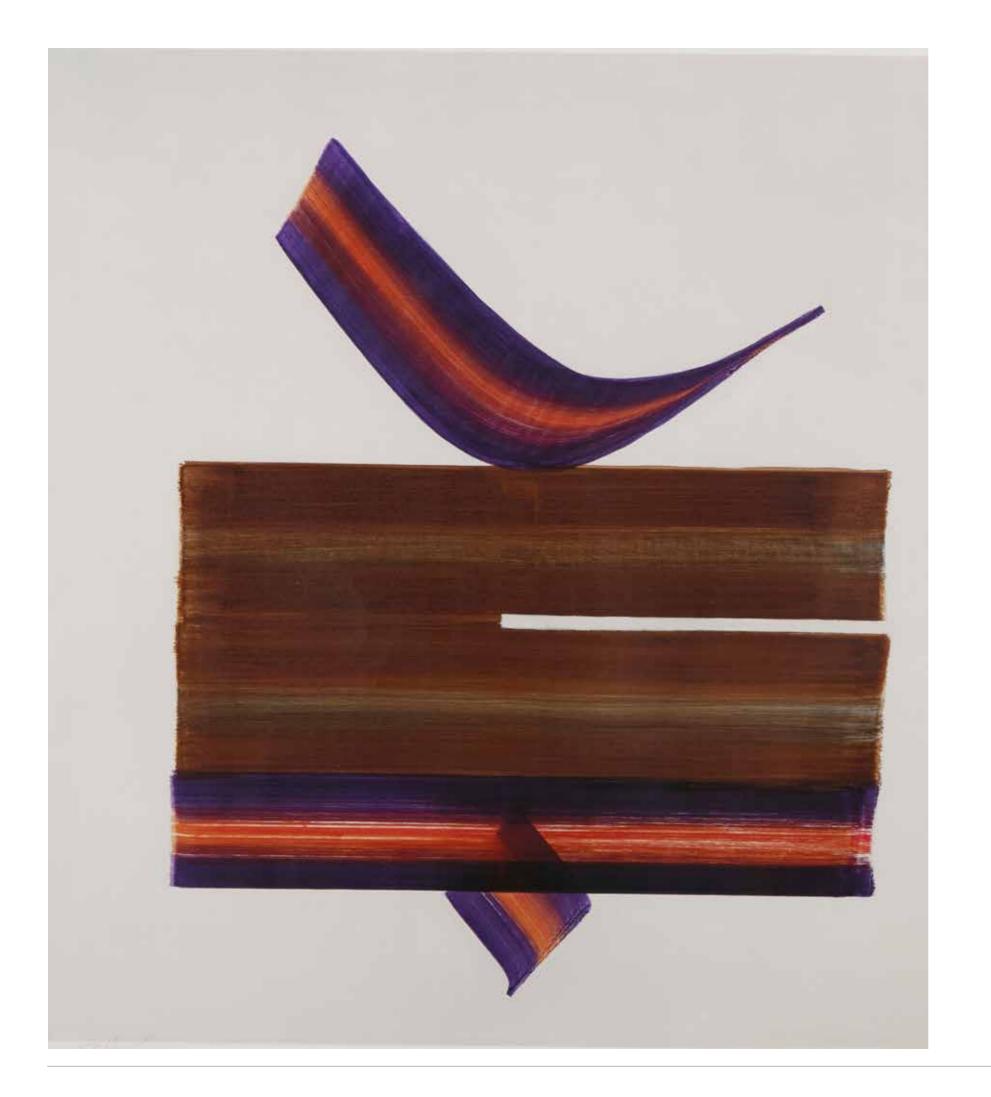

### **HUSSEIN MADI** (1938-2024)

### Untitled, 2005

Acrylic on canvas. Signed and dated lower left and on the back H: 100cm, W: 100cm

Provenance:

Acquired directly from the artist Acquired at the above by the present owner

\$35,000/45,000