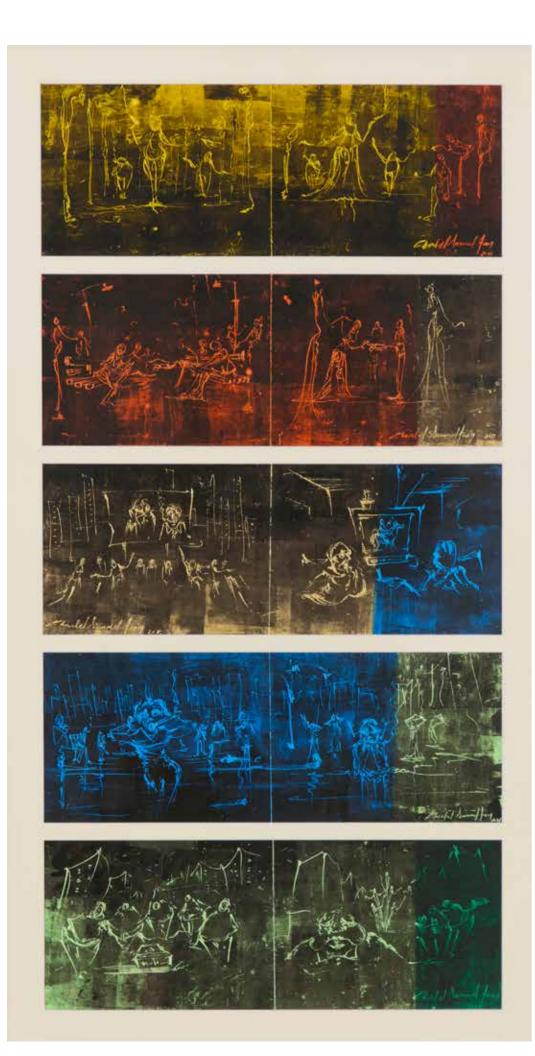

## **ELIE KANAAN** (1926-2009)

#### Journée de fête, 2007

Oil on board. Signed lower left. Bears a label on the back by Galerie Tabbal mentioning title of the artwork

H: 50cm, W: 60cm

#### Provenance:

Acquired at Galerie Tabbal, Beirut by the current owner

\$5,000/7,000