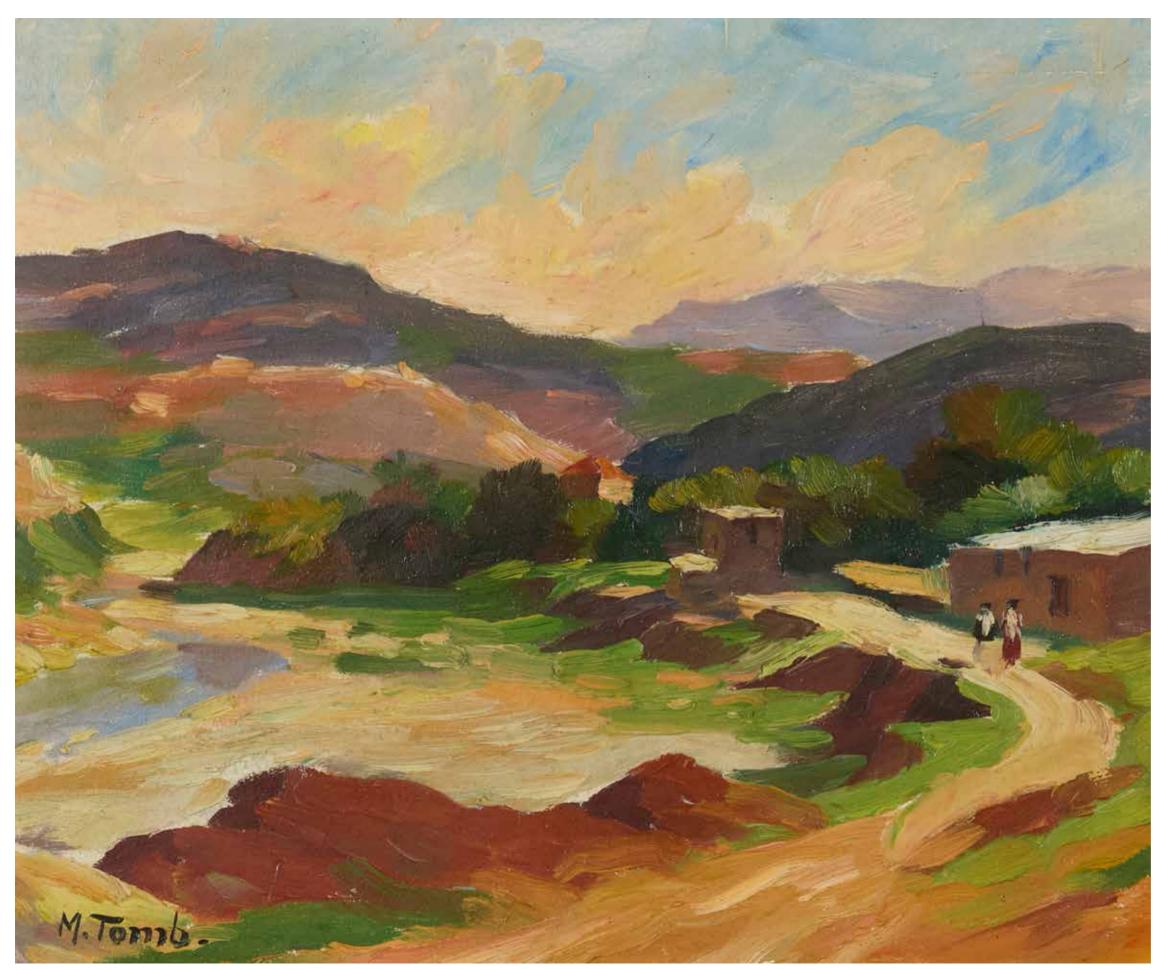

# **MAROUN TOMB** (1912-1981)

#### Lebanese Landscape

Oil on board. Signed lower left H: 26cm, W: 32cm

Provenance: Agial Art Gallery, Beirut Acquired from the above by the present owner

\$1,200/1,800