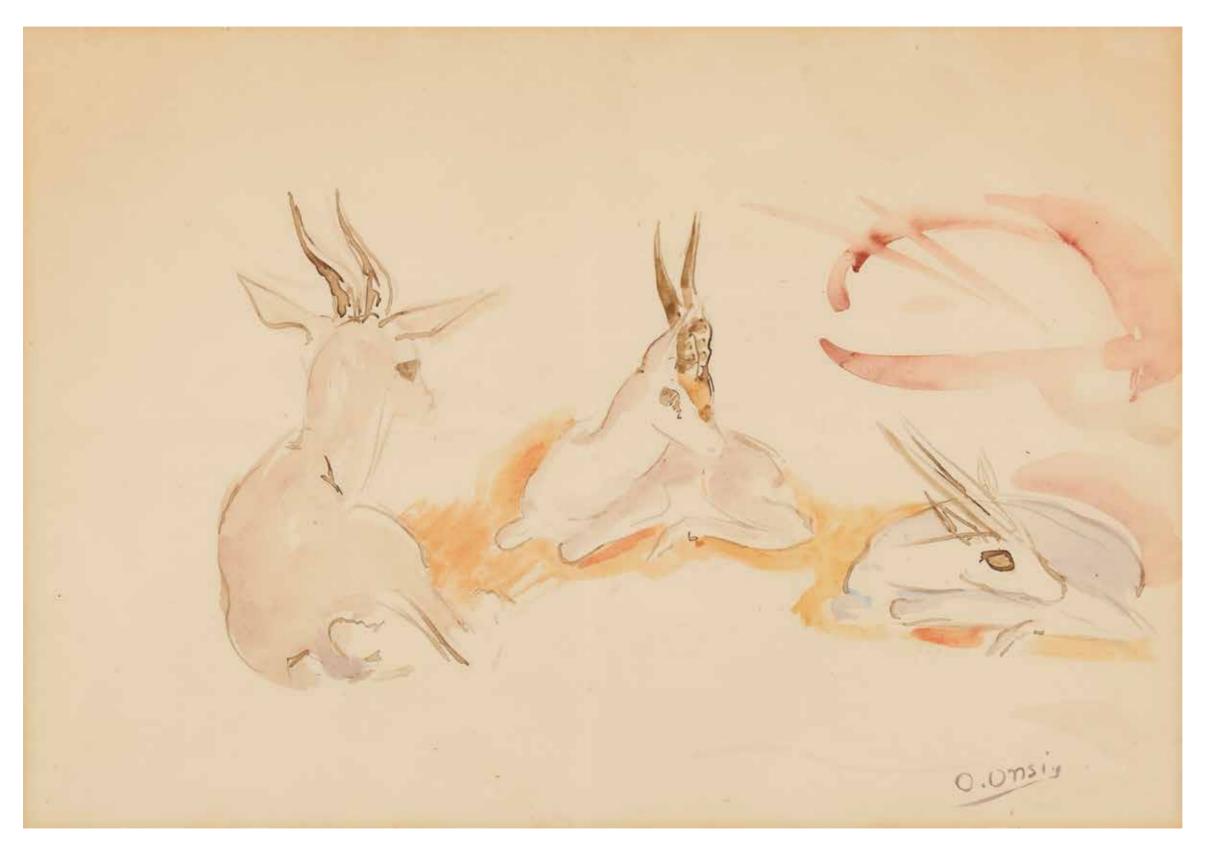

# **OMAR ONSI** (1901-1969)

## Les gazelles

Watercolor on paper. Signed lower right Paper folded in the middle H: 35cm, W: 46cm

Provenance: Private collection, Beirut