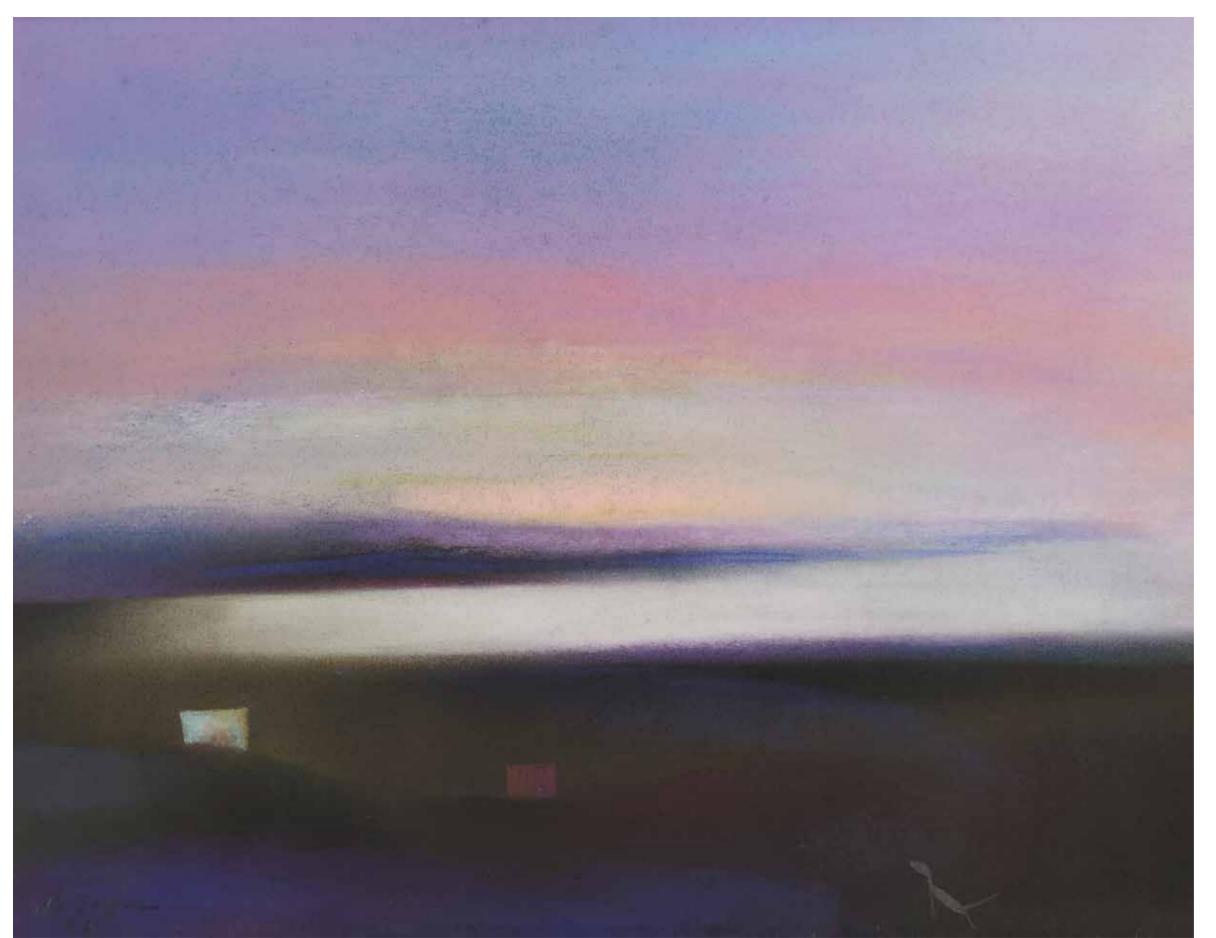

### MAZEN RIFAI (B. 1957)

#### Landscape, 2018

Acrylic on canvas. Signed lower right. Signed, dated and titled on the back H: 100cm, W: 85cm

Acquired directly from the artist by the present owner

A certificate of authenticity issued by the artist will be delivered upon acquisition

### \$1,200/1,800