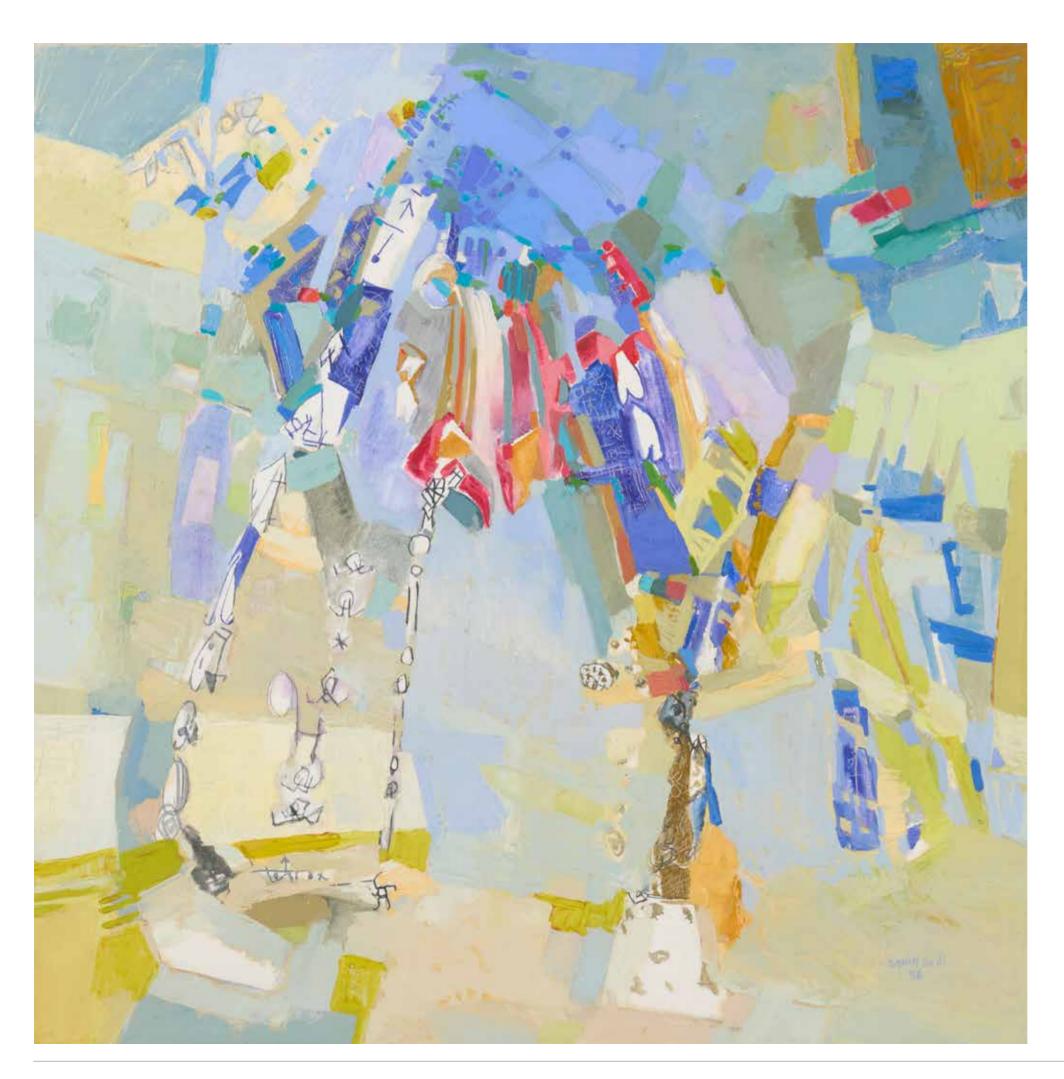

# **ARAM JUGHIAN** (B. 1959)

### Untitled, 2012

Acrylic on canvas. Signed lower right H: 140cm, W: 207cm

Provenance: Acquired directly from the artist by the present owner

\$1,200/2,500