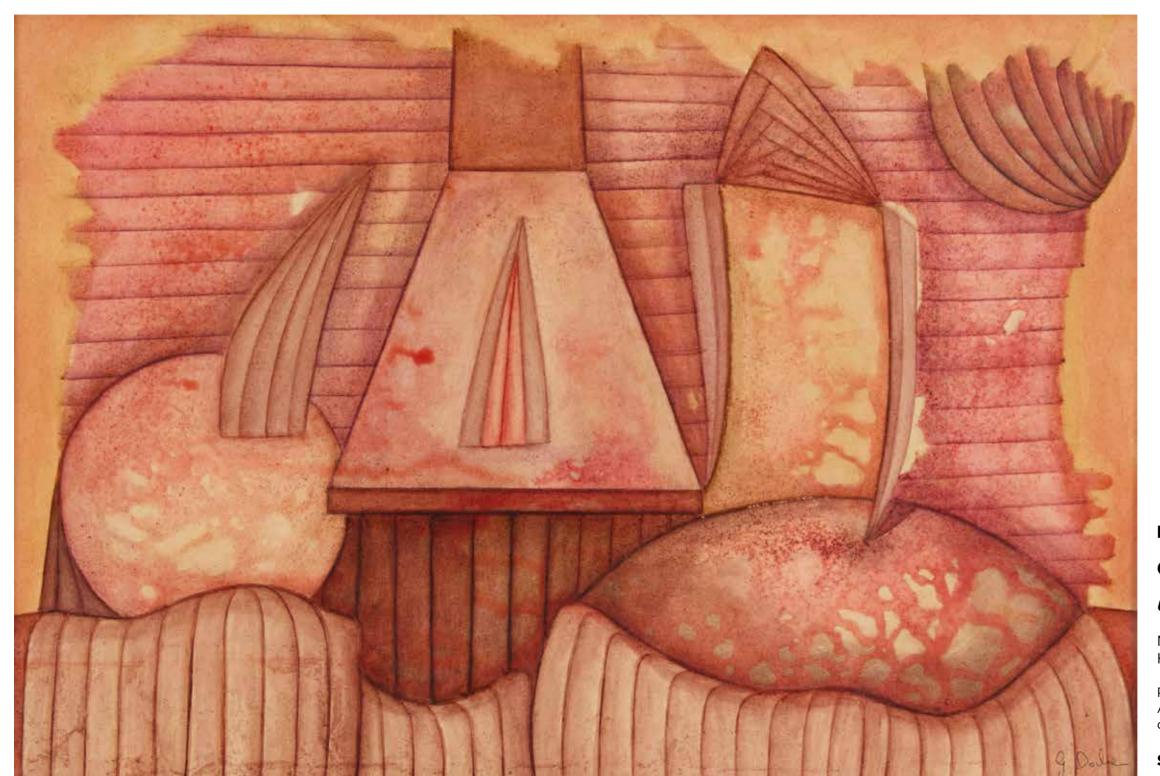

# **GEORGES DOCHE** (1940-2018)

#### Untitled, circa 1970

Mixed Media on paper. Signed lower right H: 12cm, W: 30cm

Acquired directly from the artist by the present owner

### \$700/1,200