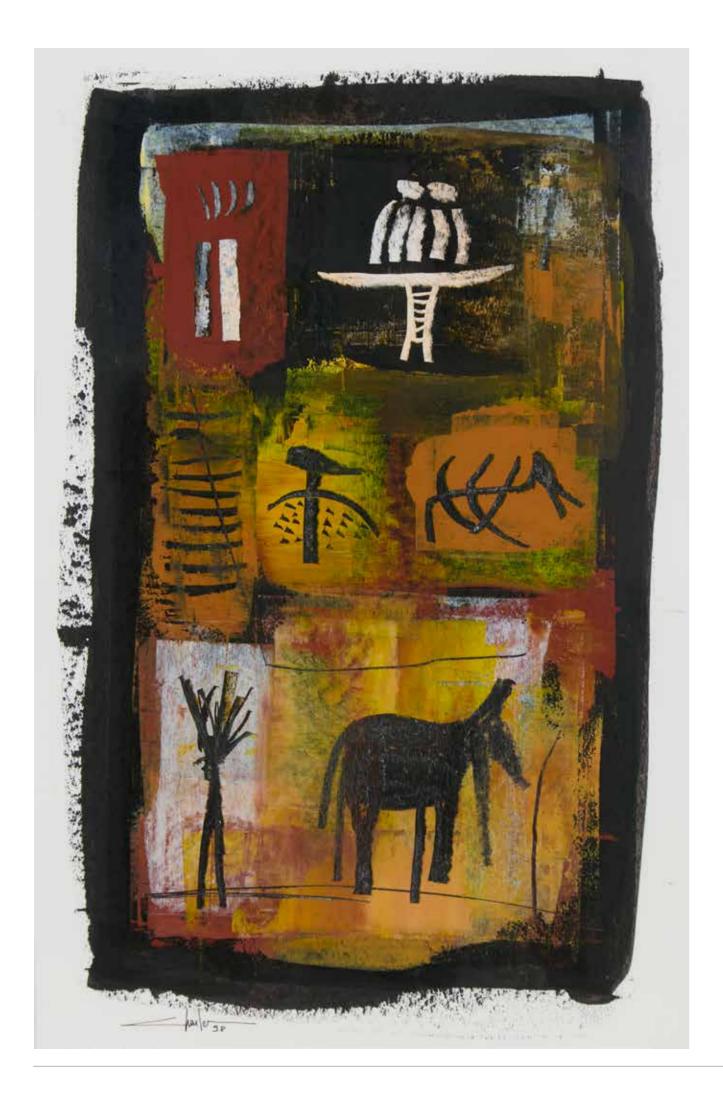

# RAFFI YEDALIAN (B. 1973)

#### Horses

Charcoal on cardboard. Signed lower right H: 48cm, W: 58cm

Provenance: Private collection, Beirut

\$500/700