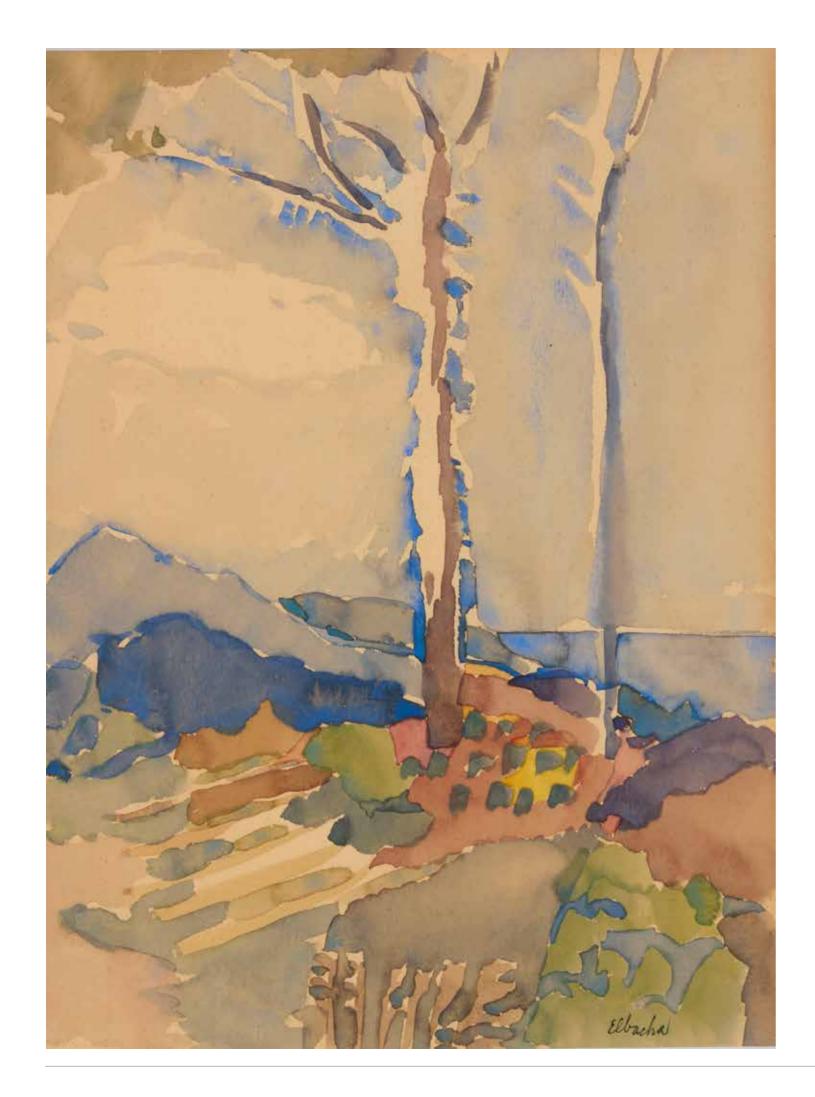

# **AMINE EL BACHA** (1932-2019)

Landscape, South Lebanon, 1981

Watercolor on cardboard. Signed and dated lower left

H: 25cm, W: 30cm

Provenance: Private collection, Beirut