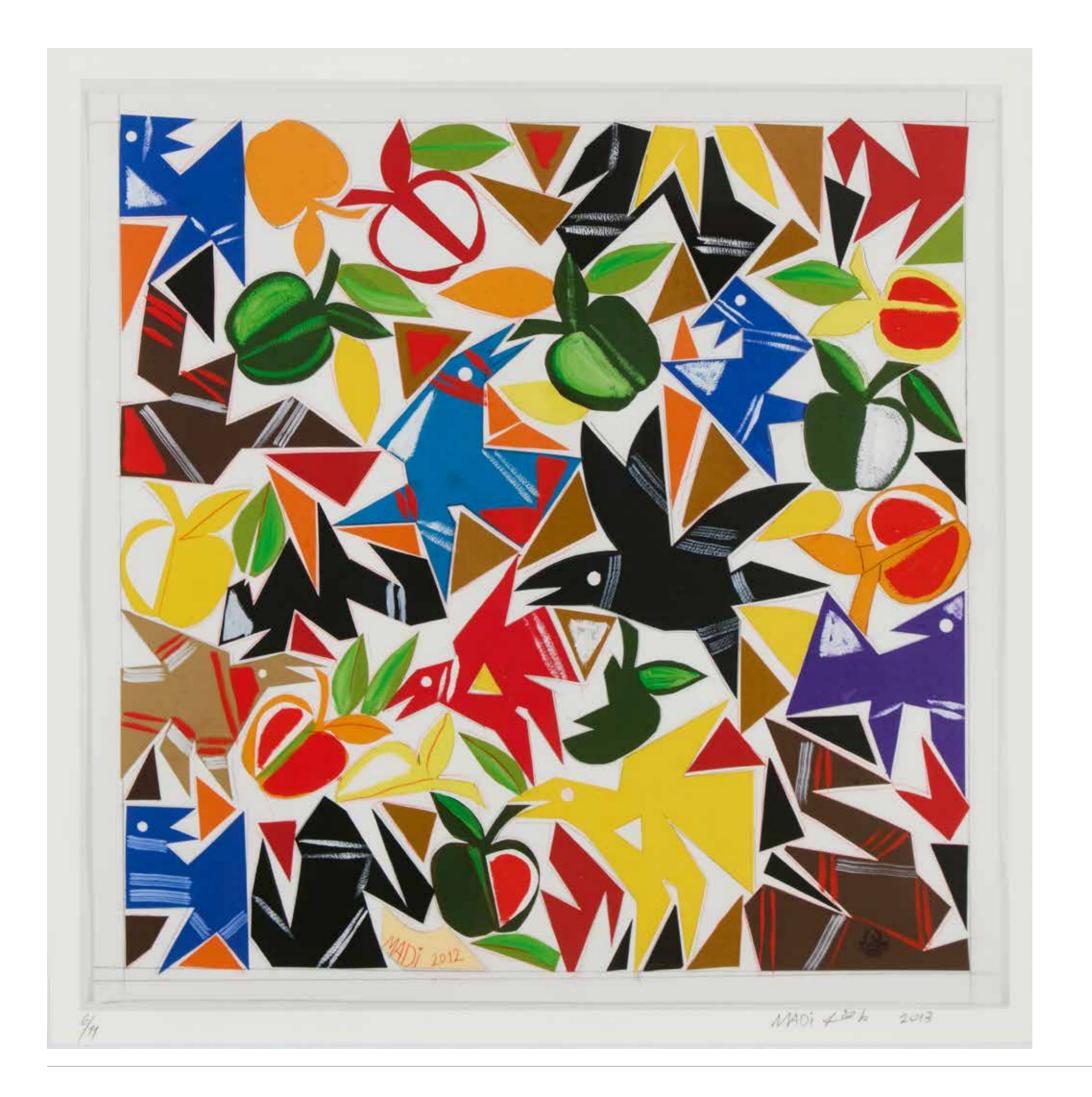

# **HUSSEIN MADI** (1938-2024)

#### Birds and apples, 2013

Giclée. Edition 6/11. Signed and dated lower right H: 47cm, W: 47cm

#### Provenance:

Acquired directly from the artist by the present owner