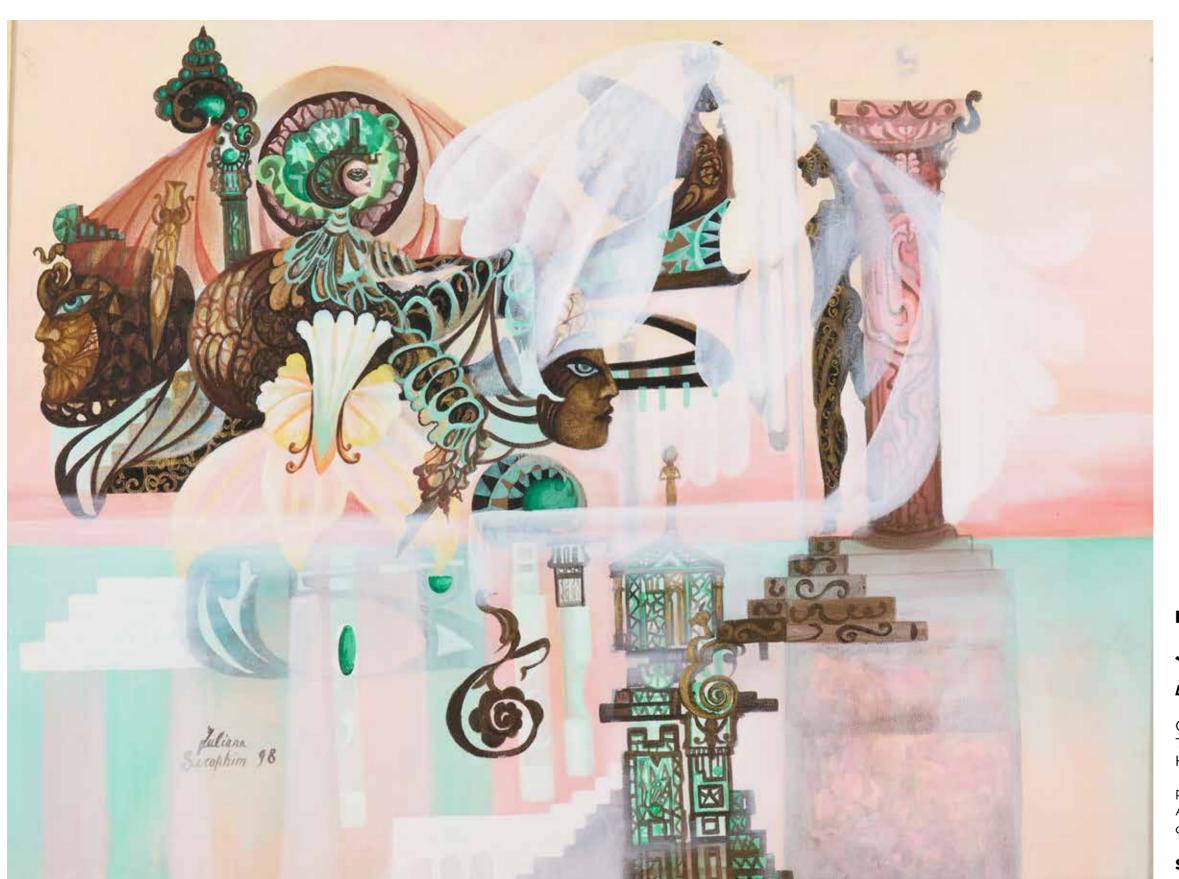

# JULIANA SERAPHIM (1934-2005)

#### The blue peacock

Mixed Media on paper. Signed lower right H: 20cm, W: 40cm

#### Provenance:

Acquired directly from the artist by the present owner