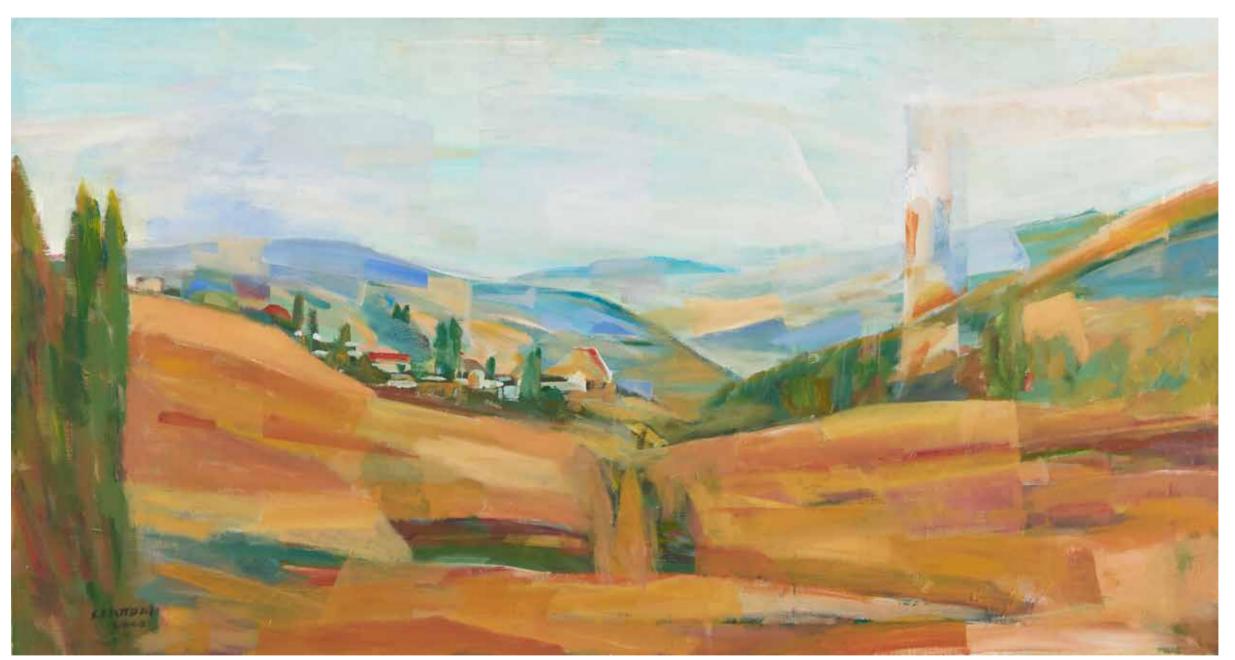

# **AMINE EL BACHA** (1932-2019)

Landscape, South Lebanon, 1981

Watercolor on cardboard. Signed and dated lower left

H: 25cm, W: 30cm

Provenance: Private collection, Beirut