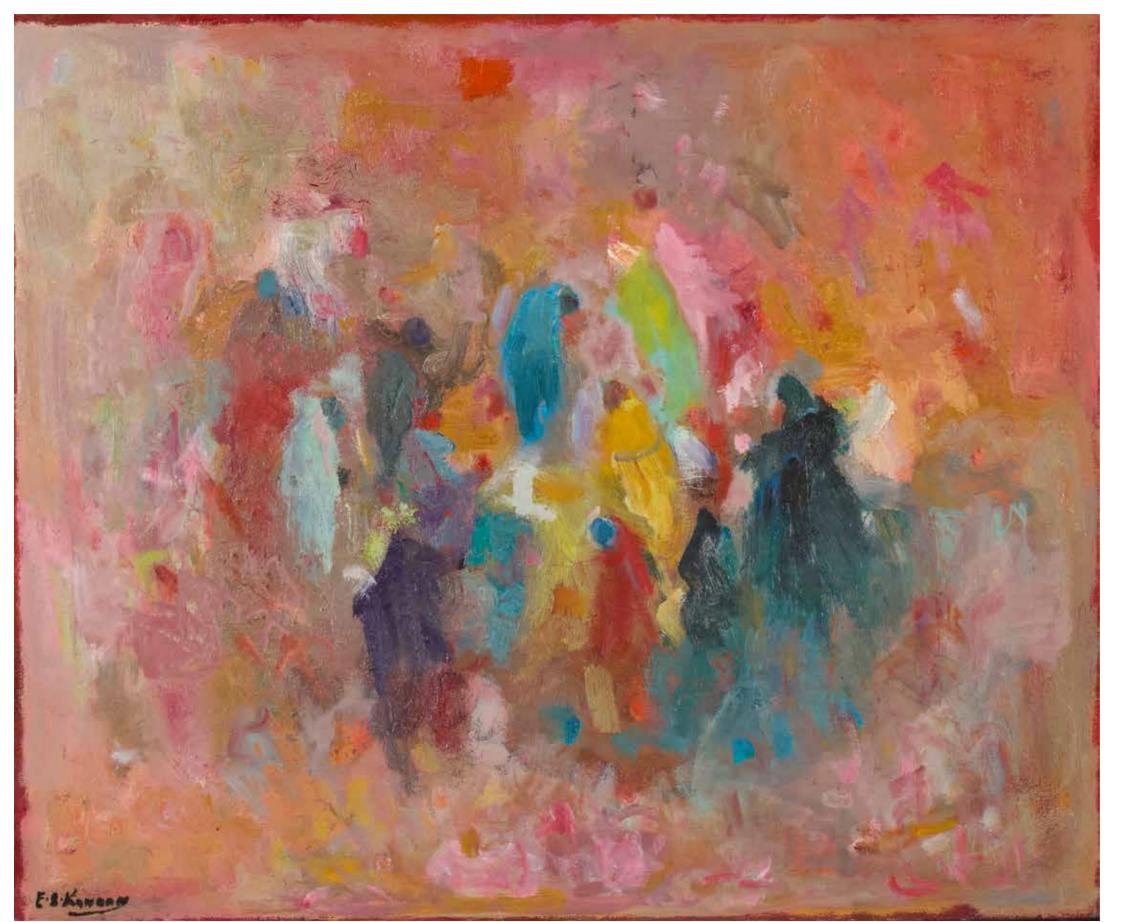

## **ELIE KANAAN** (1926-2009)

#### Journée de fête, 2007

Oil on board. Signed lower left. Bears a label on the back by Galerie Tabbal mentioning title of the artwork

H: 50cm, W: 60cm

#### Provenance:

Acquired at Galerie Tabbal, Beirut by the current owner

\$5,000/7,000