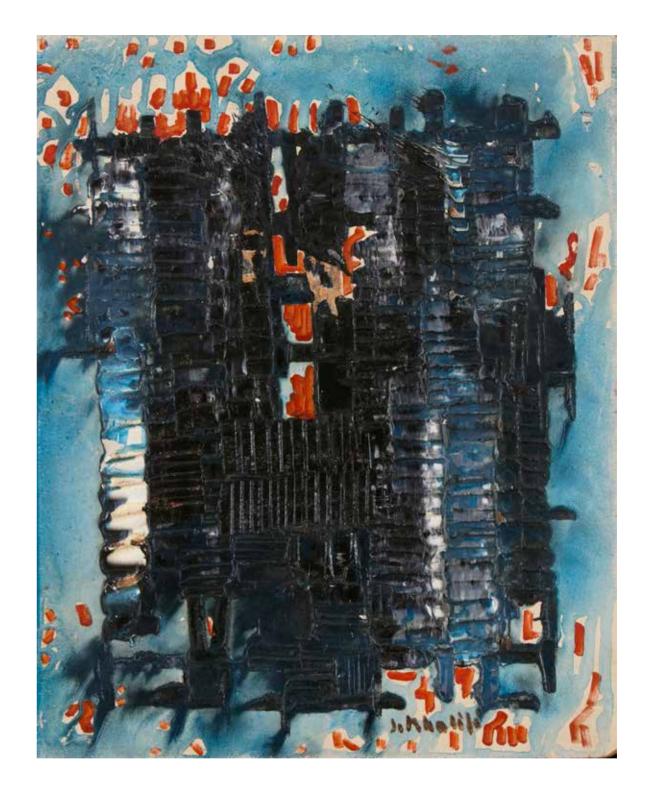

# OUSSAMA BAALBAKI (B. 1978)

### Lebanese South view, 2022

Acrylic on canvas. Signed lower left. Signed, titled and dated on the back

H: 80cm, W: 120cm

#### Provenance:

Acquired directly from the artist by the present owner

A certificate of authenticity issued by the artist will be delivered upon acquisition