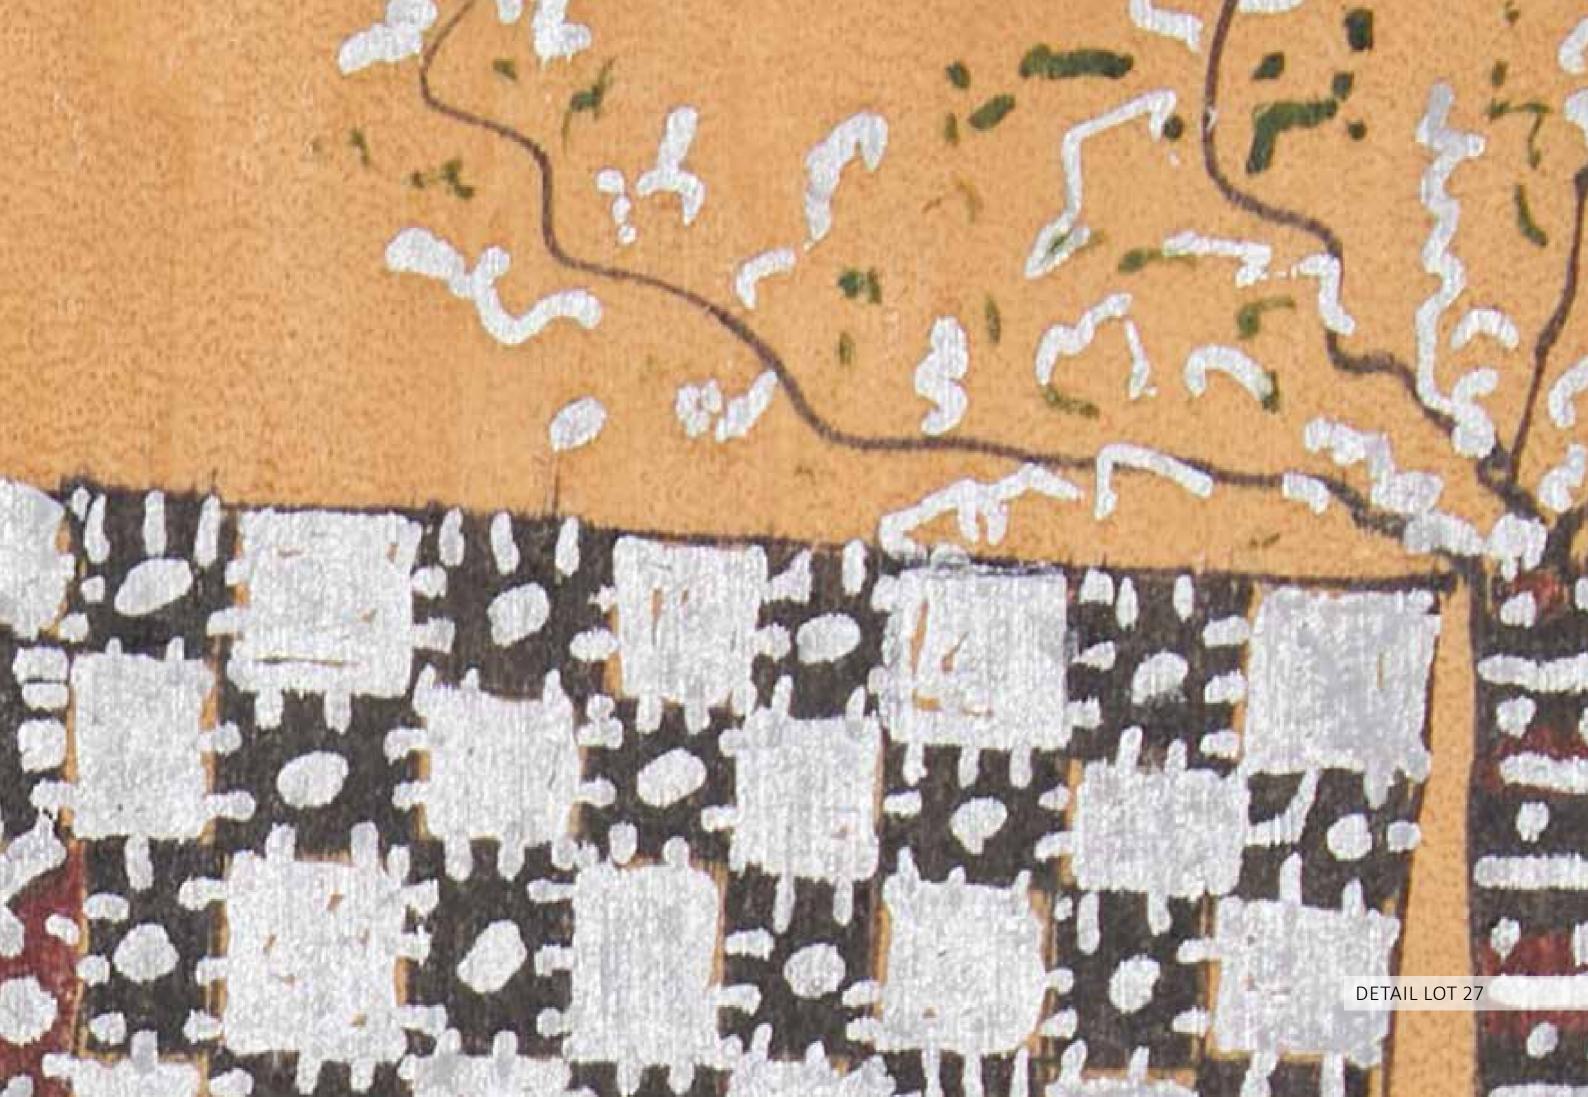

# **LOT 49** MARTIN GIESEN (B. 1945)

Lebanese facade, 1988

Watercolor on cardboard. Signed and dated lower right H: 36cm, W: 55cm

Provenance: Private collection, Beirut

\$1,500/2,000

# MARTIN GIESEN (B. 1945)

### Preserving shared heritage, 1996

Watercolor on cardboard. Signed and dated lower right H: 86cm, W: 106cm

#### Provenance:

Galerie Epreuve d'artiste, Beirut The interior of Mrs Micheline Khoury. Arcache Auction. 27 March 2024. Lot 154

Acquired at the above after sale by the present owner

\$4,000/6,000