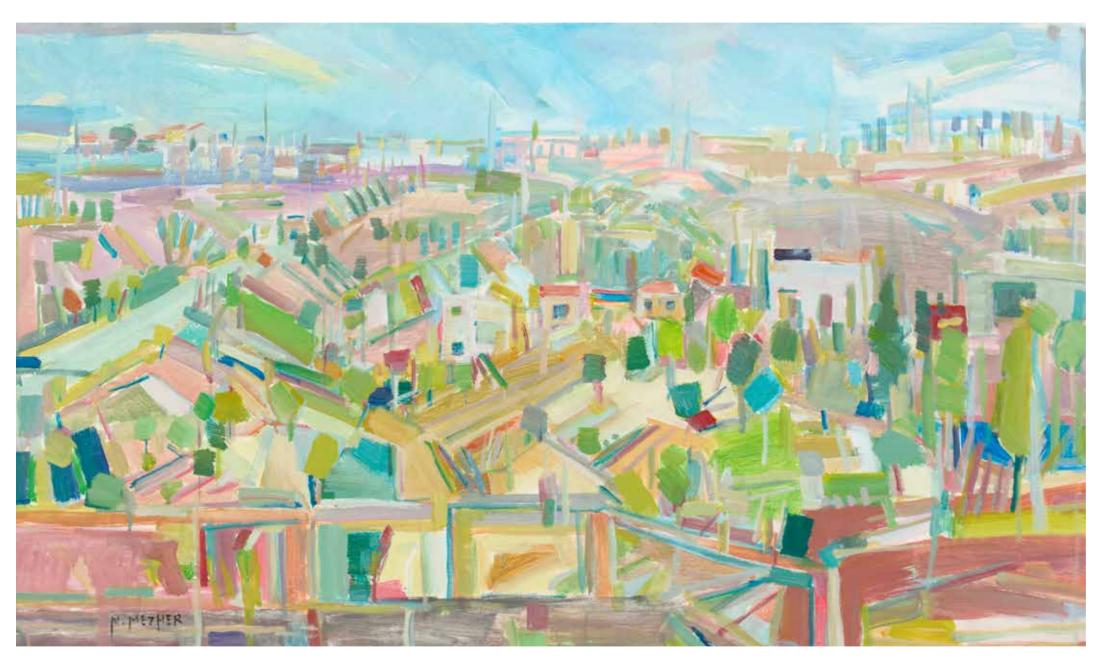

## NAZEM MEZHER (B. 1965)

Al Antra, Lebanon, 2016

Acrylic on canvas. Signed lower left. Signed, titled and dated on the back H: 70cm, W: 120cm

Provenance:

Acquired directly from the artist by the present owner