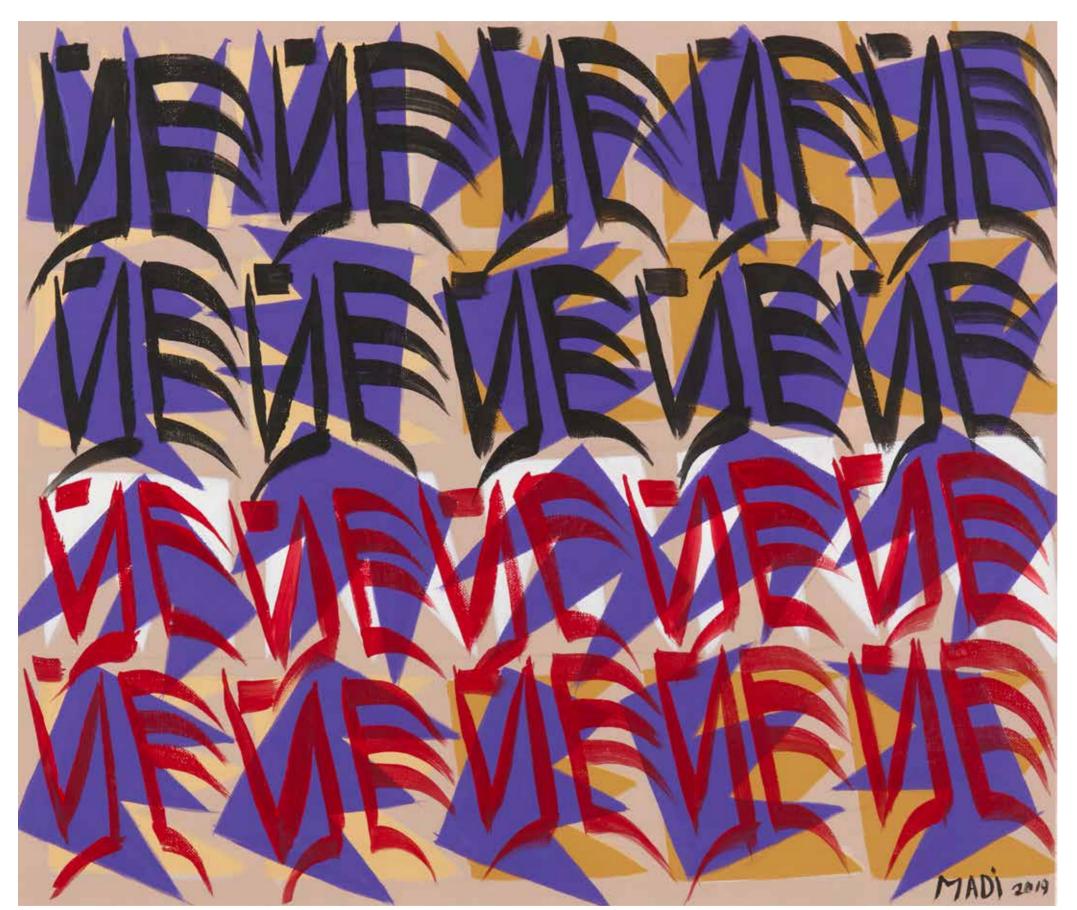

# **LOT 06 HUSSEIN MADI** (1938-2024)

Fruit basket, 1997

Watercolor on cardboard. Signed and dated lower right H: 40cm, W: 50cm

Provenance: Private collection, Beirut

\$3,000/4,000