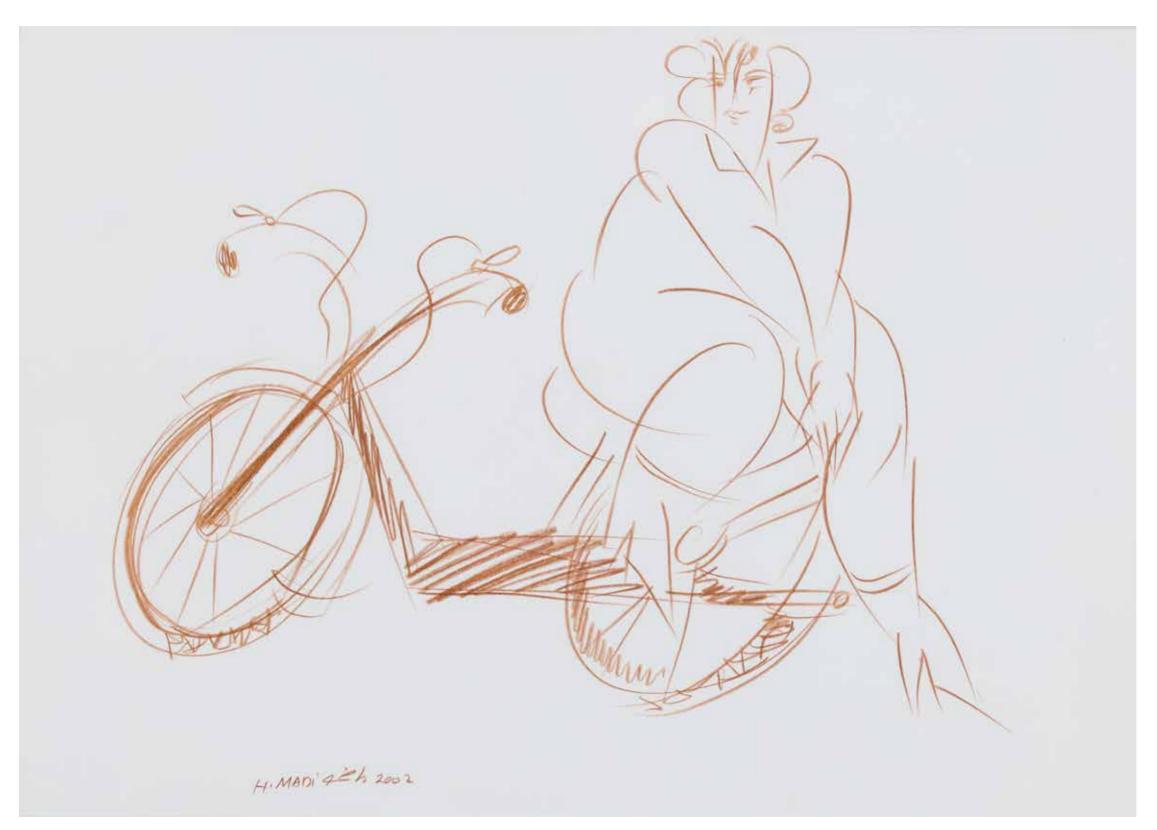

### **HUSSEIN MADI** (1938-2024)

### Woman on her bike, 2002

Pastel on cardboard. Signed and dated lower left

H: 35cm, W: 50cm

Provenance: Private collection, Beirut

\$2,000/4,000