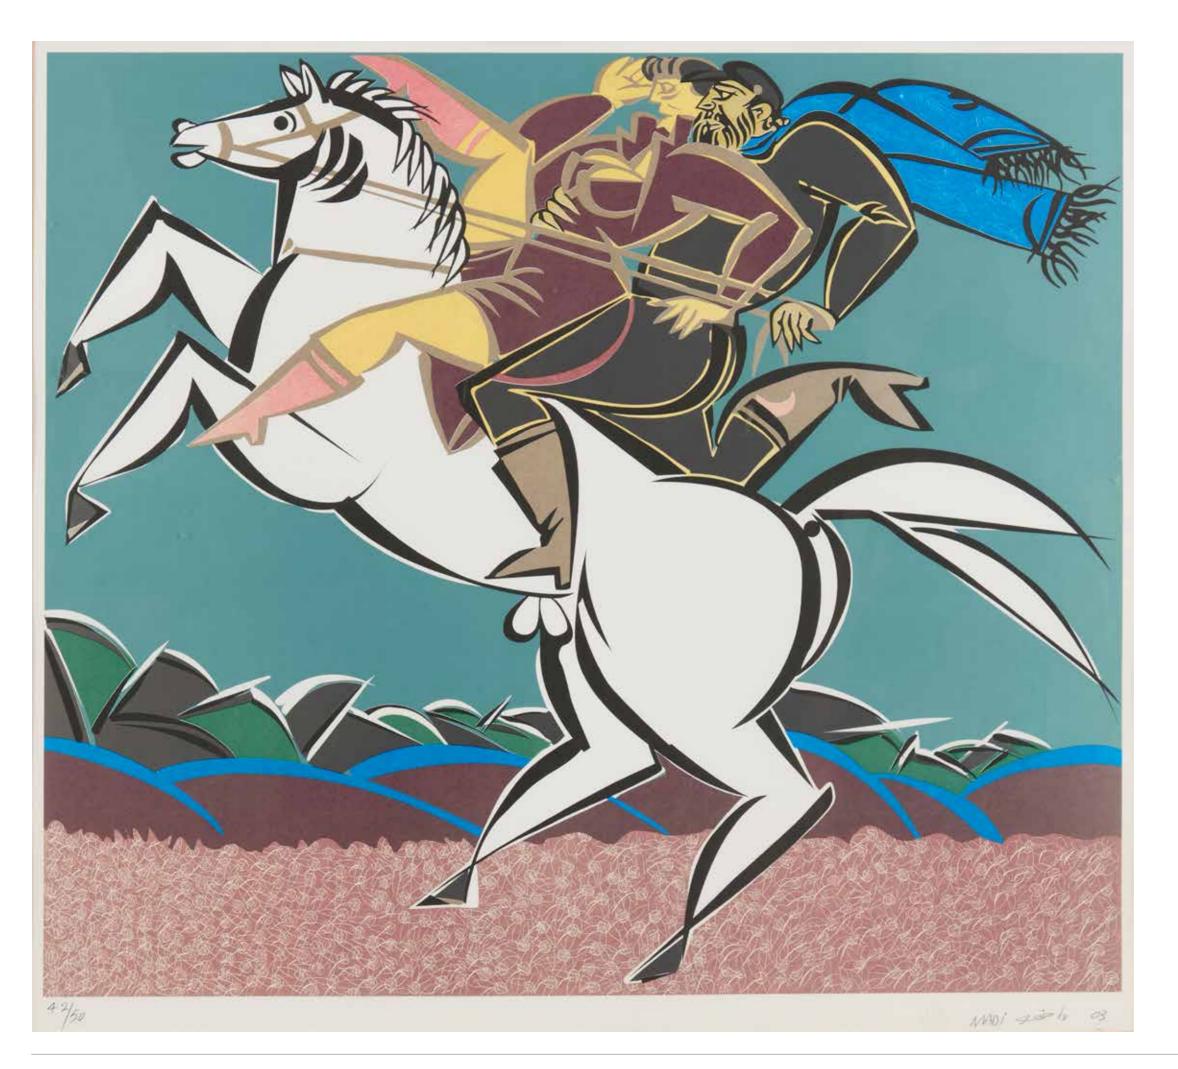

### **HUSSEIN MADI** (1938-2024)

### Woman on her bike, 2002

Pastel on cardboard. Signed and dated lower left

H: 35cm, W: 50cm

Provenance: Private collection, Beirut

\$2,000/4,000