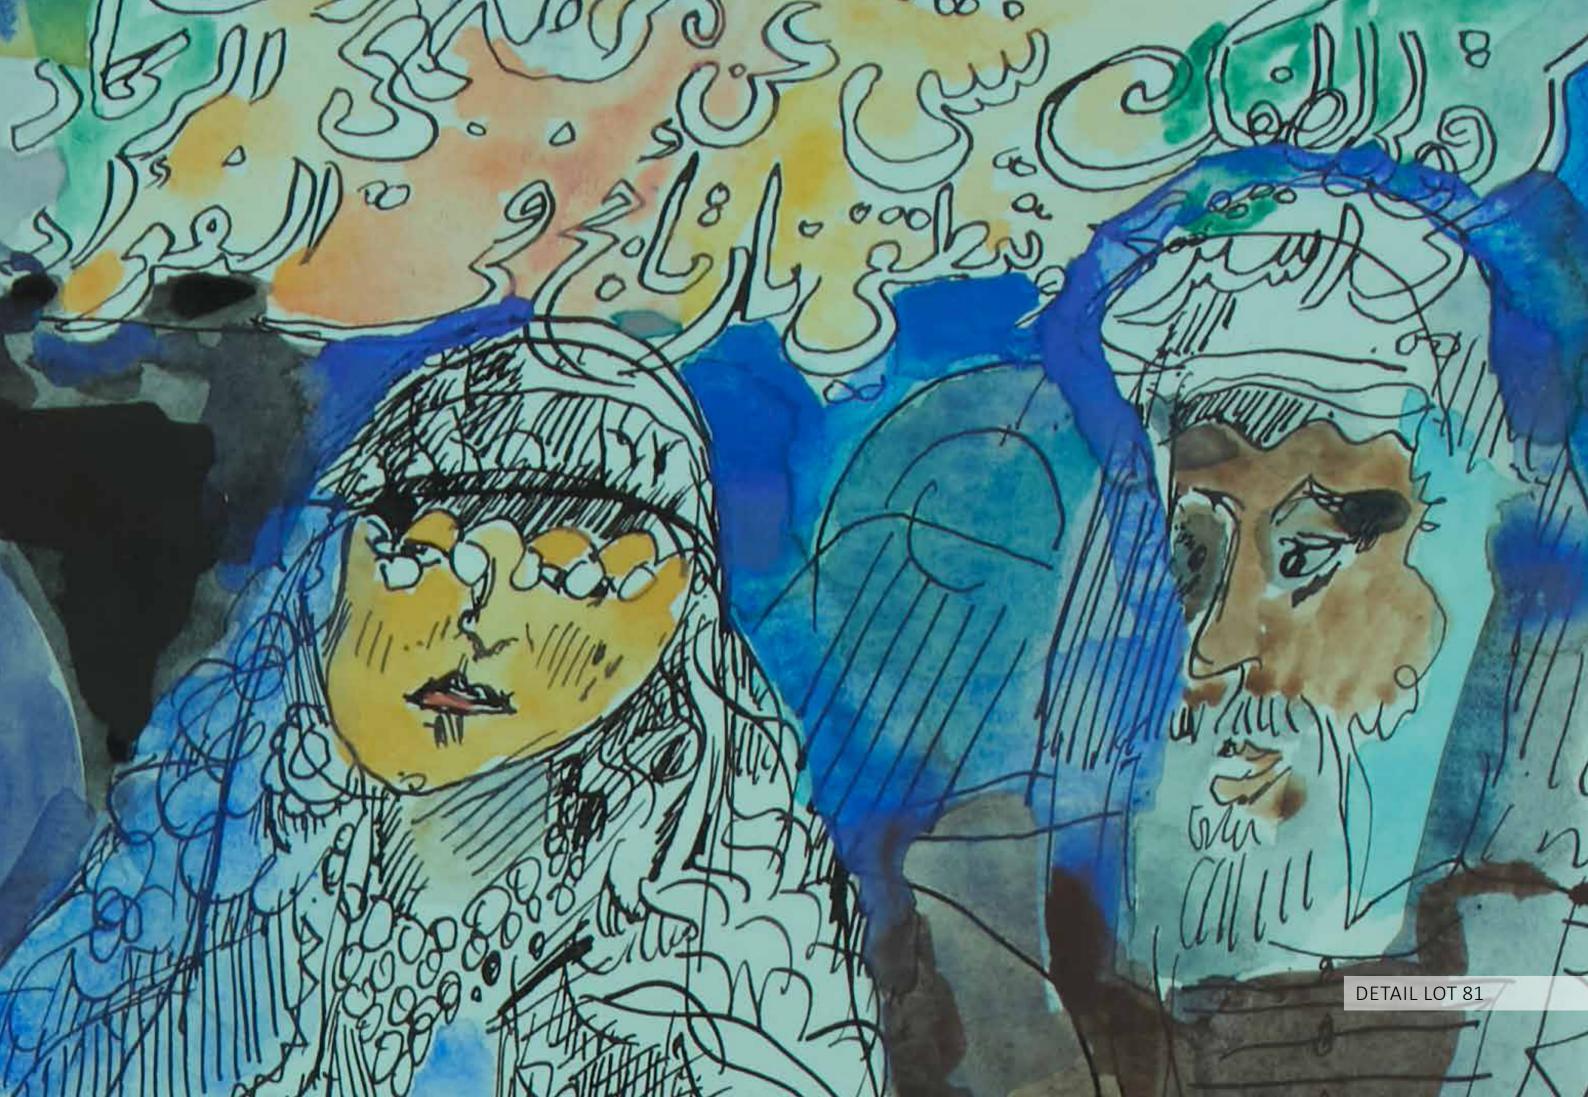

# **LOT 30 GEORGES CYR** (1880-1964)

Honfleur, 1925

Oil on canvas. Signed lower right H: 60cm, W: 72cm

#### Provenance:

Venduehuis der Notarissen te's-Gravenhage (Netherland), Classical paintings and drawings, 14-28 March 2023, lot 329

Acquired at the above by the present owner