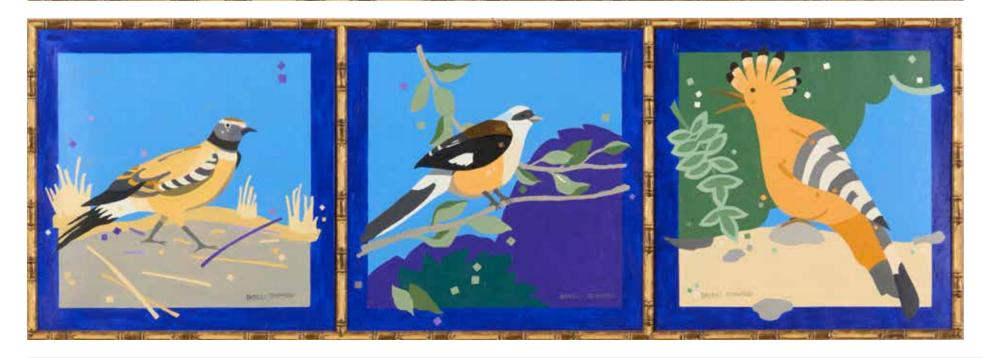

## MOUNA BASSILI SEHNAOUI (B. 1945)

## Birds

A set of 9 oil on canvas. Each signed lower right H: 50cm, W: 50cm each

Acquired directly from the artist by the present owner

A certificate of authenticity issued by the artist will be delivered upon acquisition

## \$3,000/5,000