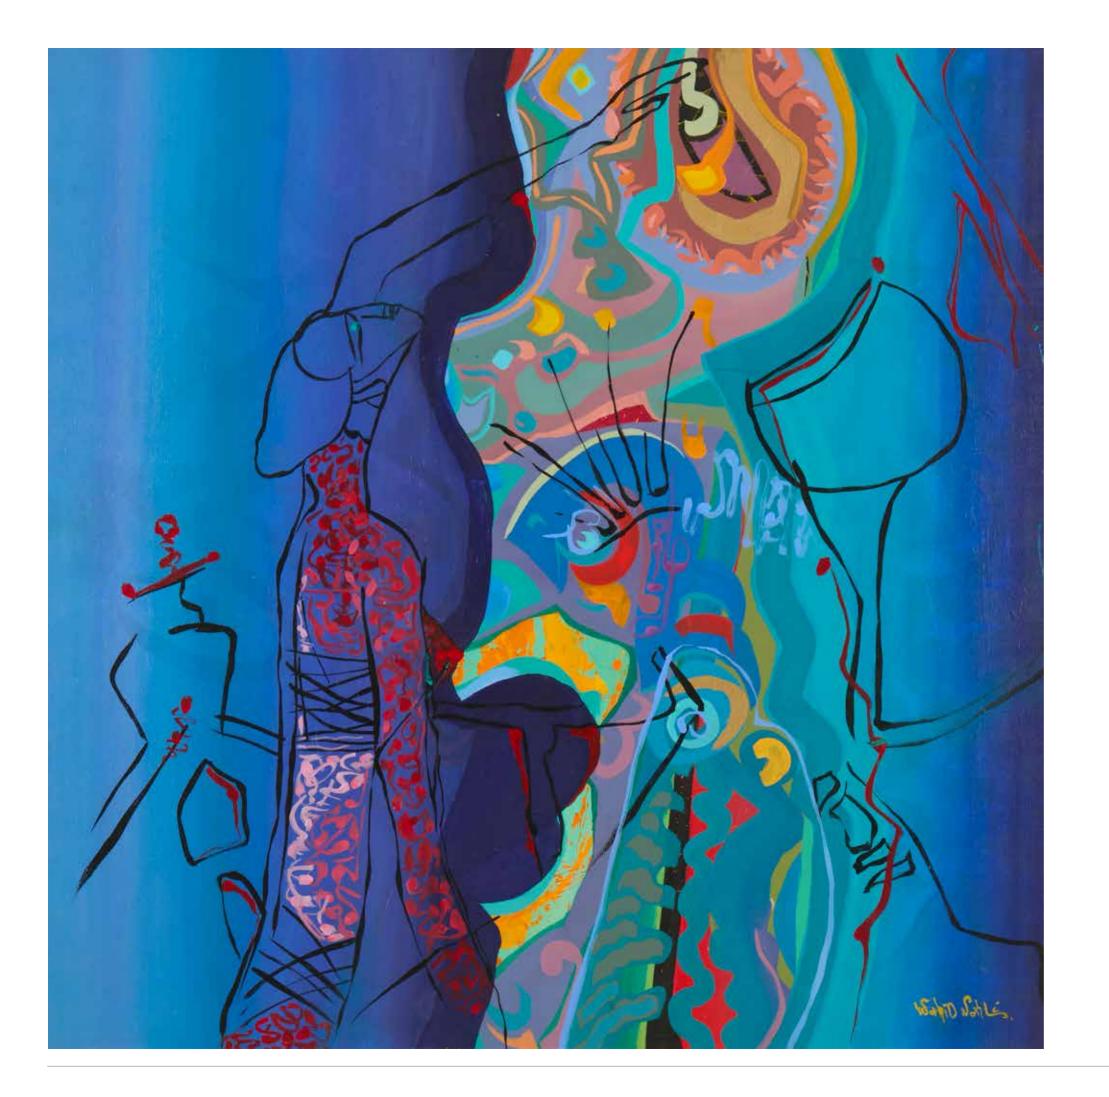

# **WAHID NAHLE**

#### Untitled

Acrylic on canvas. Signed lower right H: 100cm, W: 100cm

Provenance: Acquired directly from the artist by the present owner

\$2,000/3,000