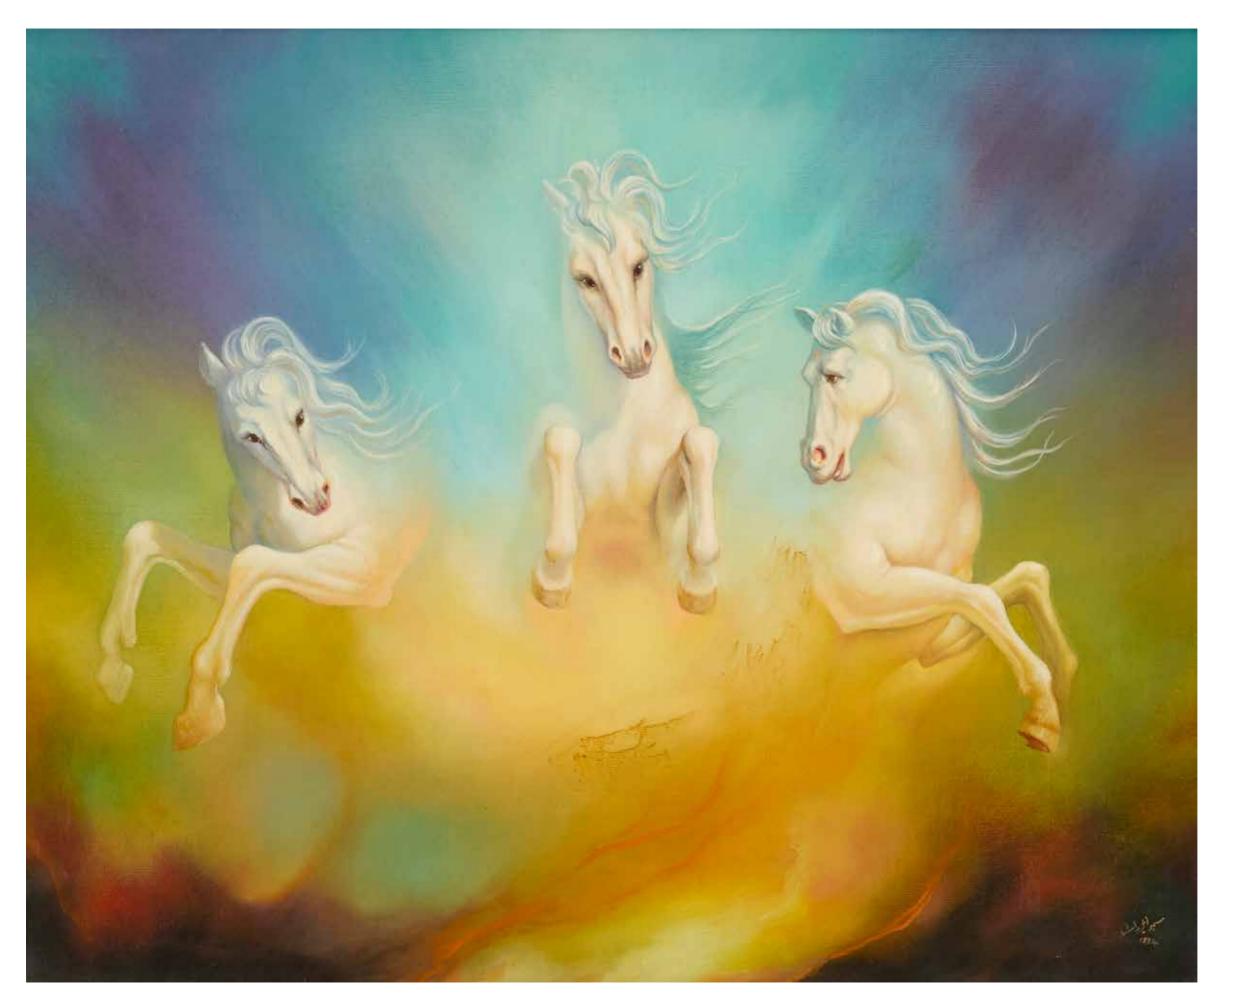

# RAFFI YEDALIAN (B. 1973)

#### Horses

Charcoal on cardboard. Signed lower right H: 48cm, W: 58cm

Provenance: Private collection, Beirut

\$500/700