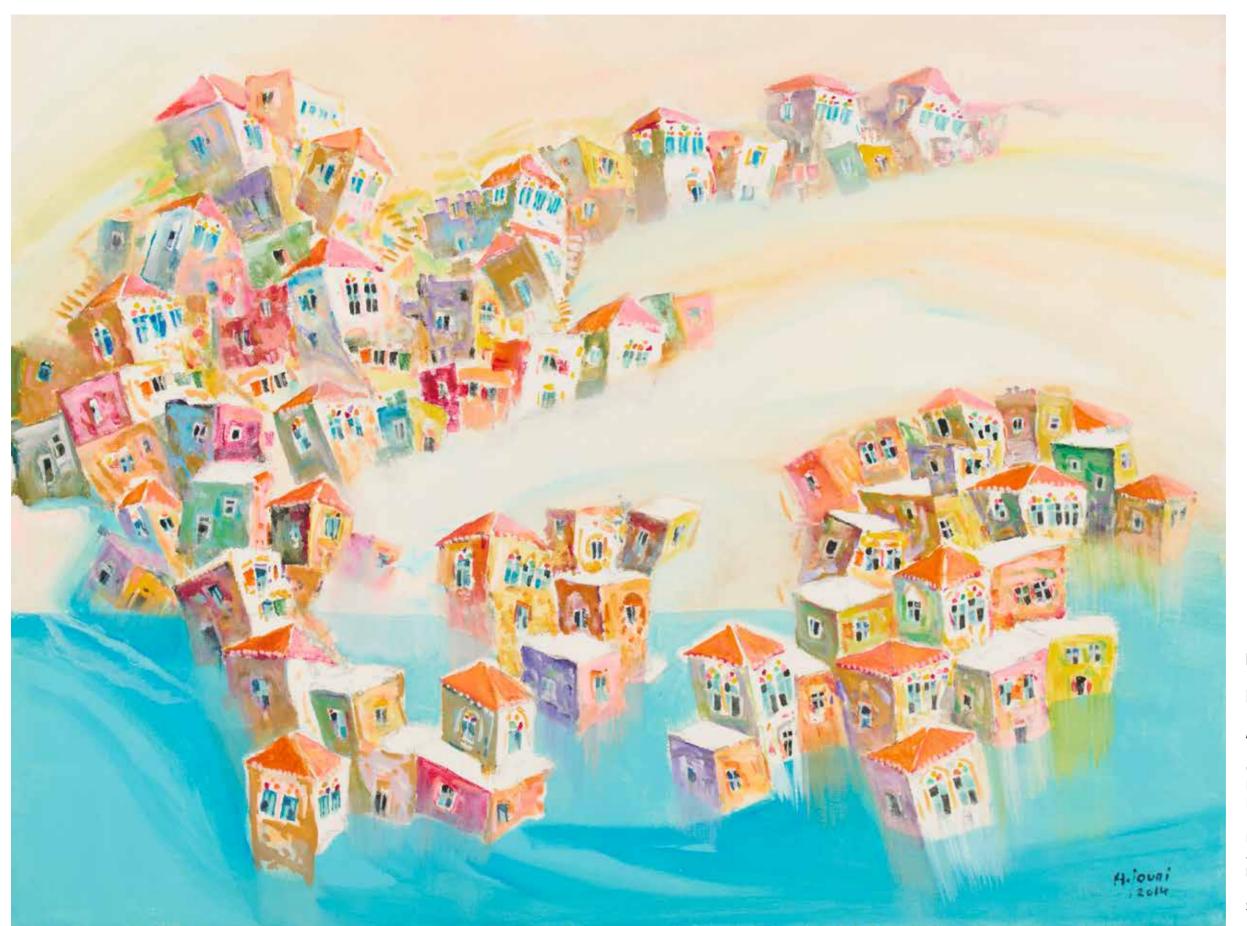

# **JAMIL MOLAEB (B. 1948)**

### White houses

Oil on canvas. Signed lower right H: 100cm, W: 80cm

Provenance: Acquired directly from the artist by the present owner

A certificate of authenticity issued by the Jamil Molaeb Museum will be delivered upon acquisition

\$4,000/6,000