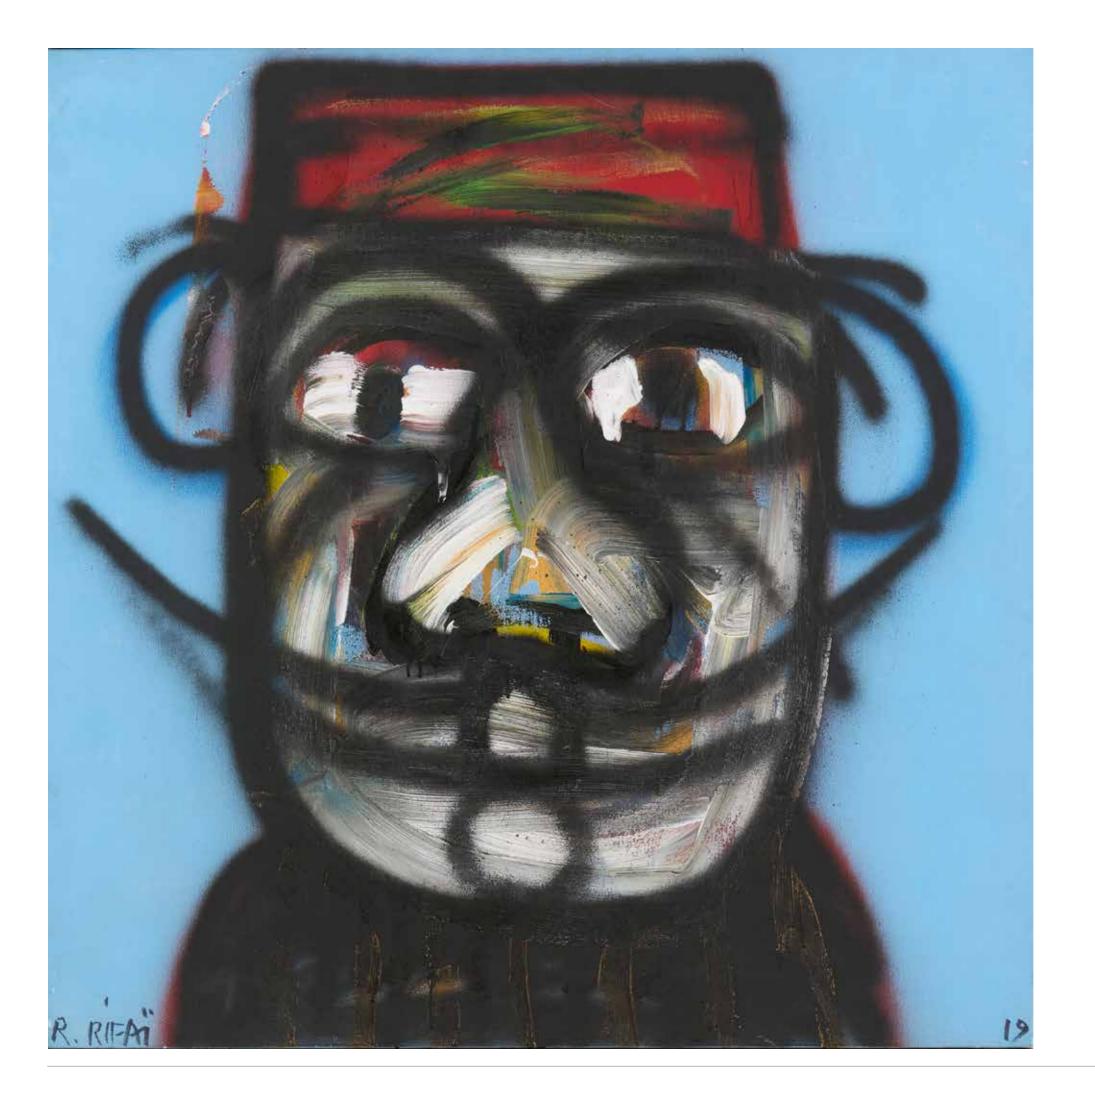

### RAOUF RIFAI (B. 1954)

#### Darwich

Acrylic on canvas. Signed lower left. Dated lower right. Signed and tilted on the back H: 100cm, W: 100cm

#### Provenance:

Acquired directly from the artist
Acquired from the above by the present owner

A certificate of authenticity issued by the artist will be delivered upon acquisition

### \$4,000/6,000