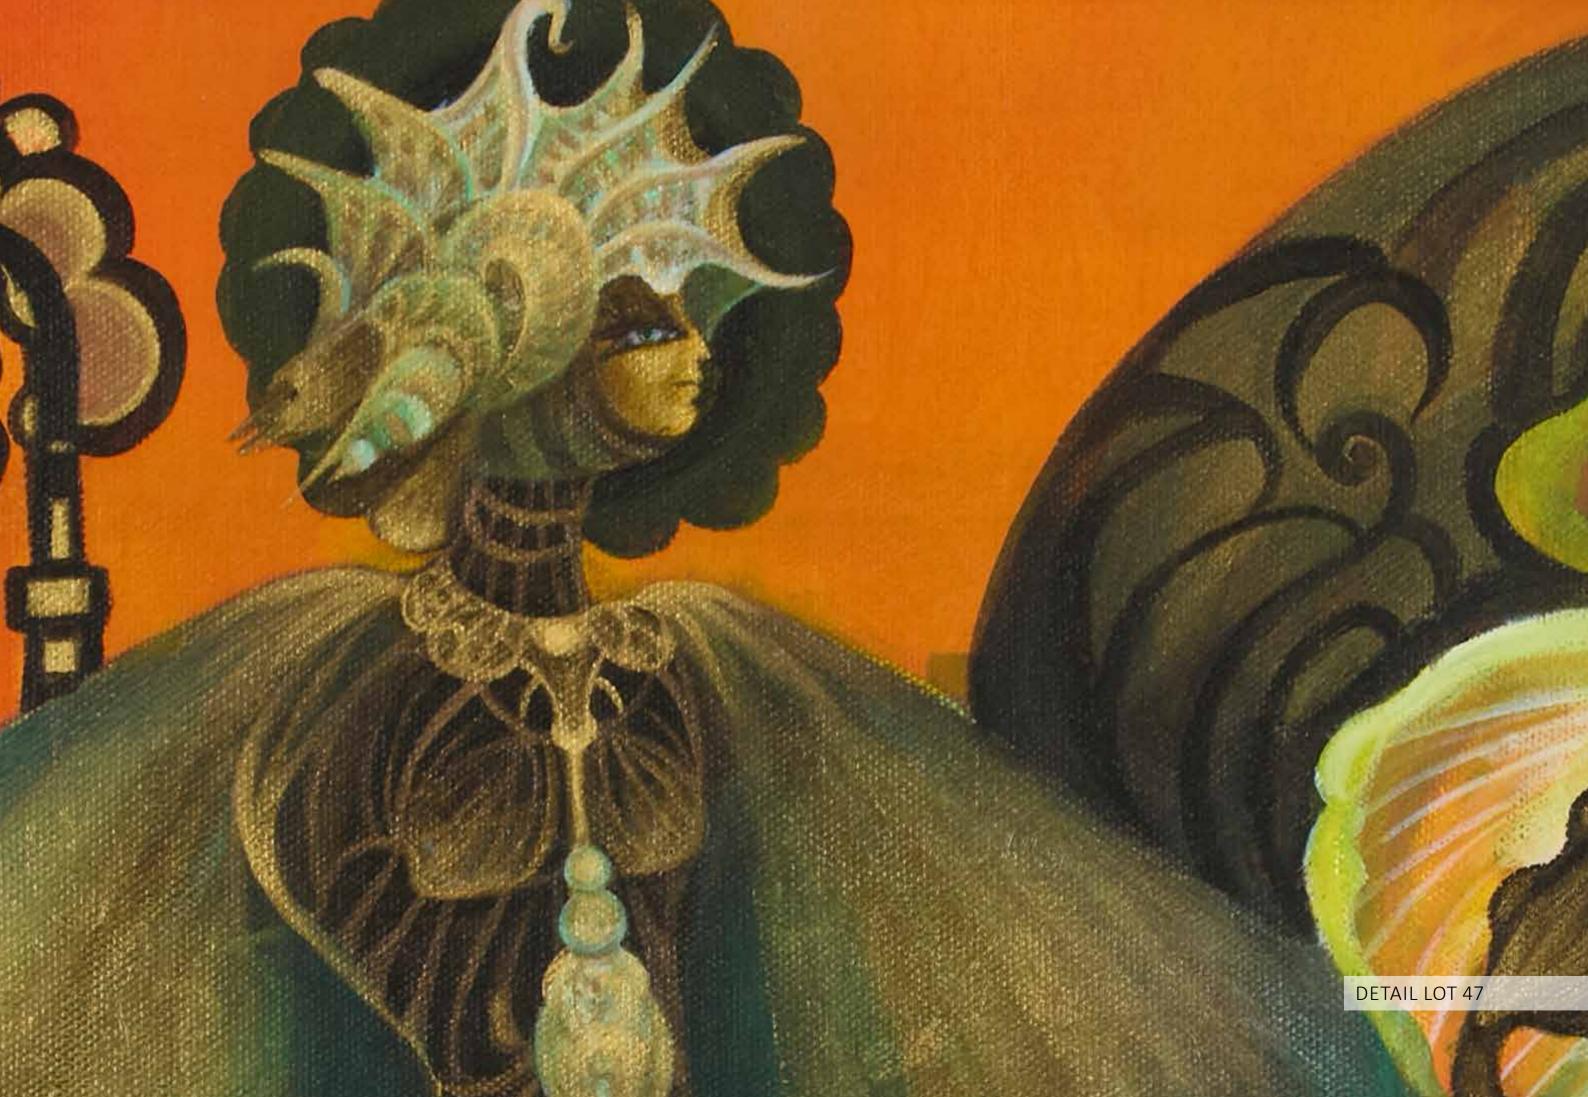

# JULIANA SERAPHIM (1934-2005)

#### The blue peacock

Mixed Media on paper. Signed lower right H: 20cm, W: 40cm