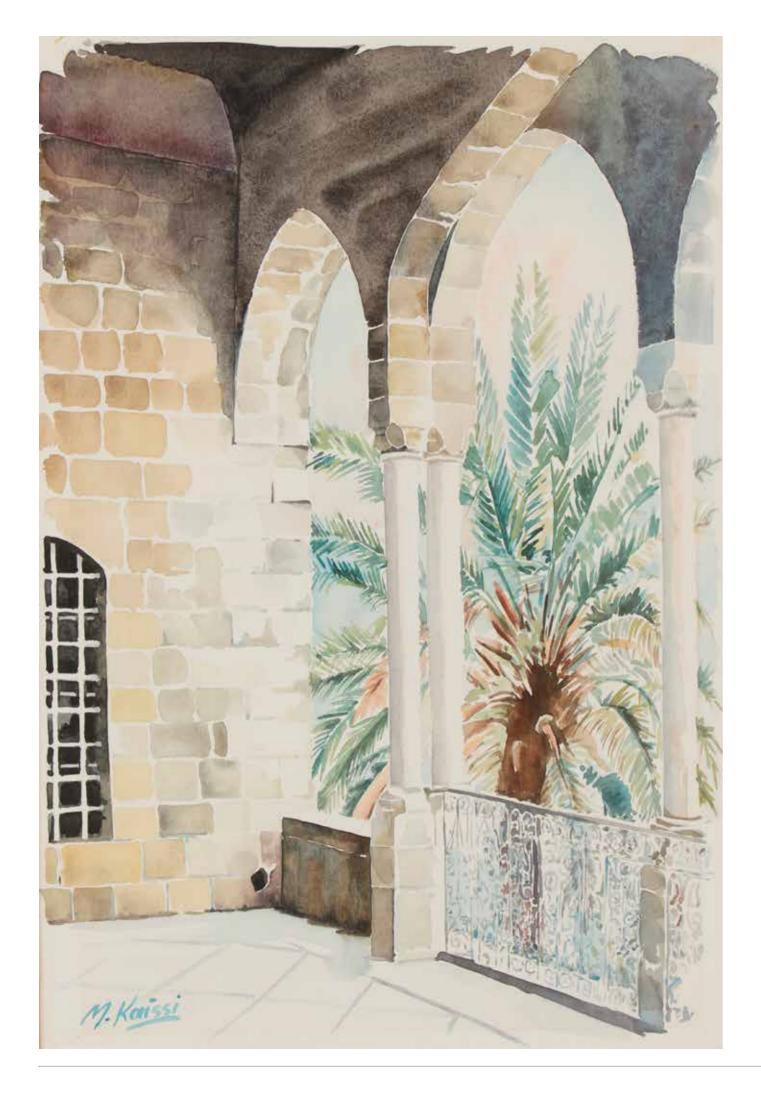

## **MOHAMMAD EL KAISSI**

## Lebanese house with arcades

Watercolor on cardboard. Signed lower left H: 55cm, W: 40cm

Provenance:

Private collection, Beirut

\$800/1,200