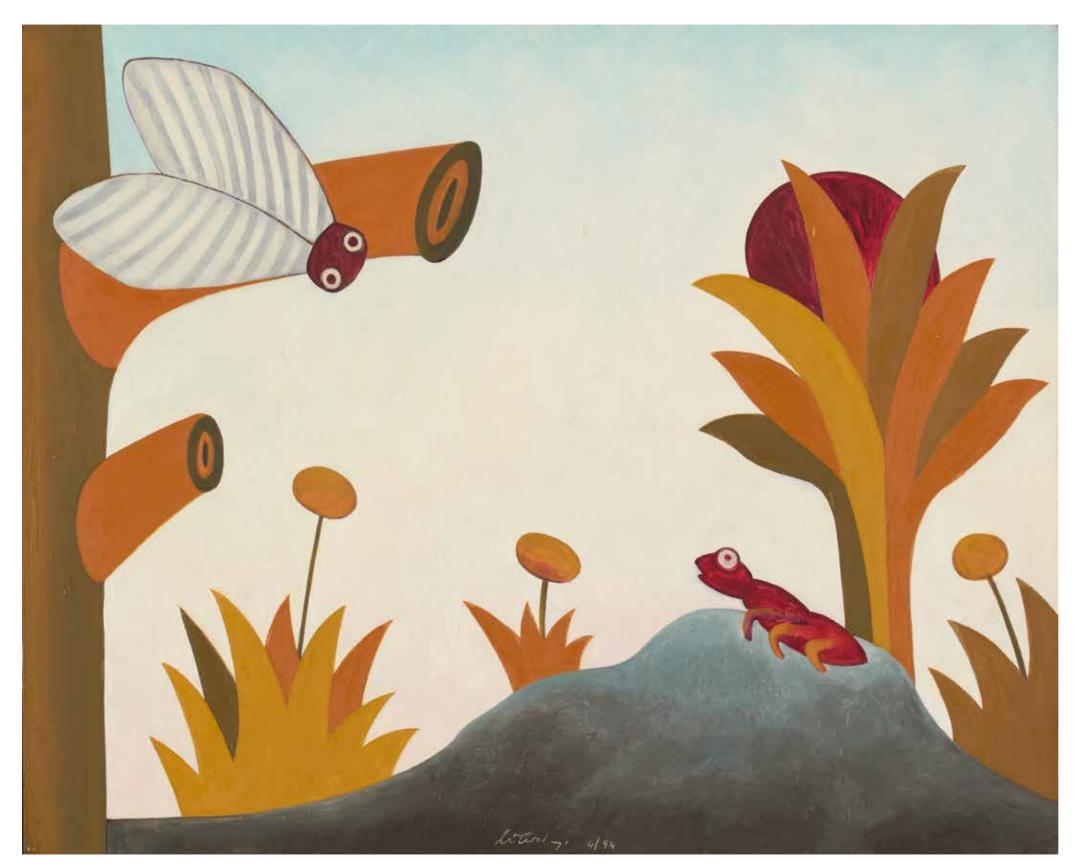

# **AMINE EL BACHA** (1932-2019)

The rooftop, artist's house, 1991

Watercolor on cardboard. Signed and dated lower left H: 42cm, W: 32cm

Provenance:

Acquired directly from the artist by the present owner

\$2,000/3,000

# **AMINE EL BACHA** (1932-2019)

Landscape, South Lebanon, 1981

Watercolor on cardboard. Signed and dated lower left

H: 25cm, W: 30cm

Provenance: Private collection, Beirut