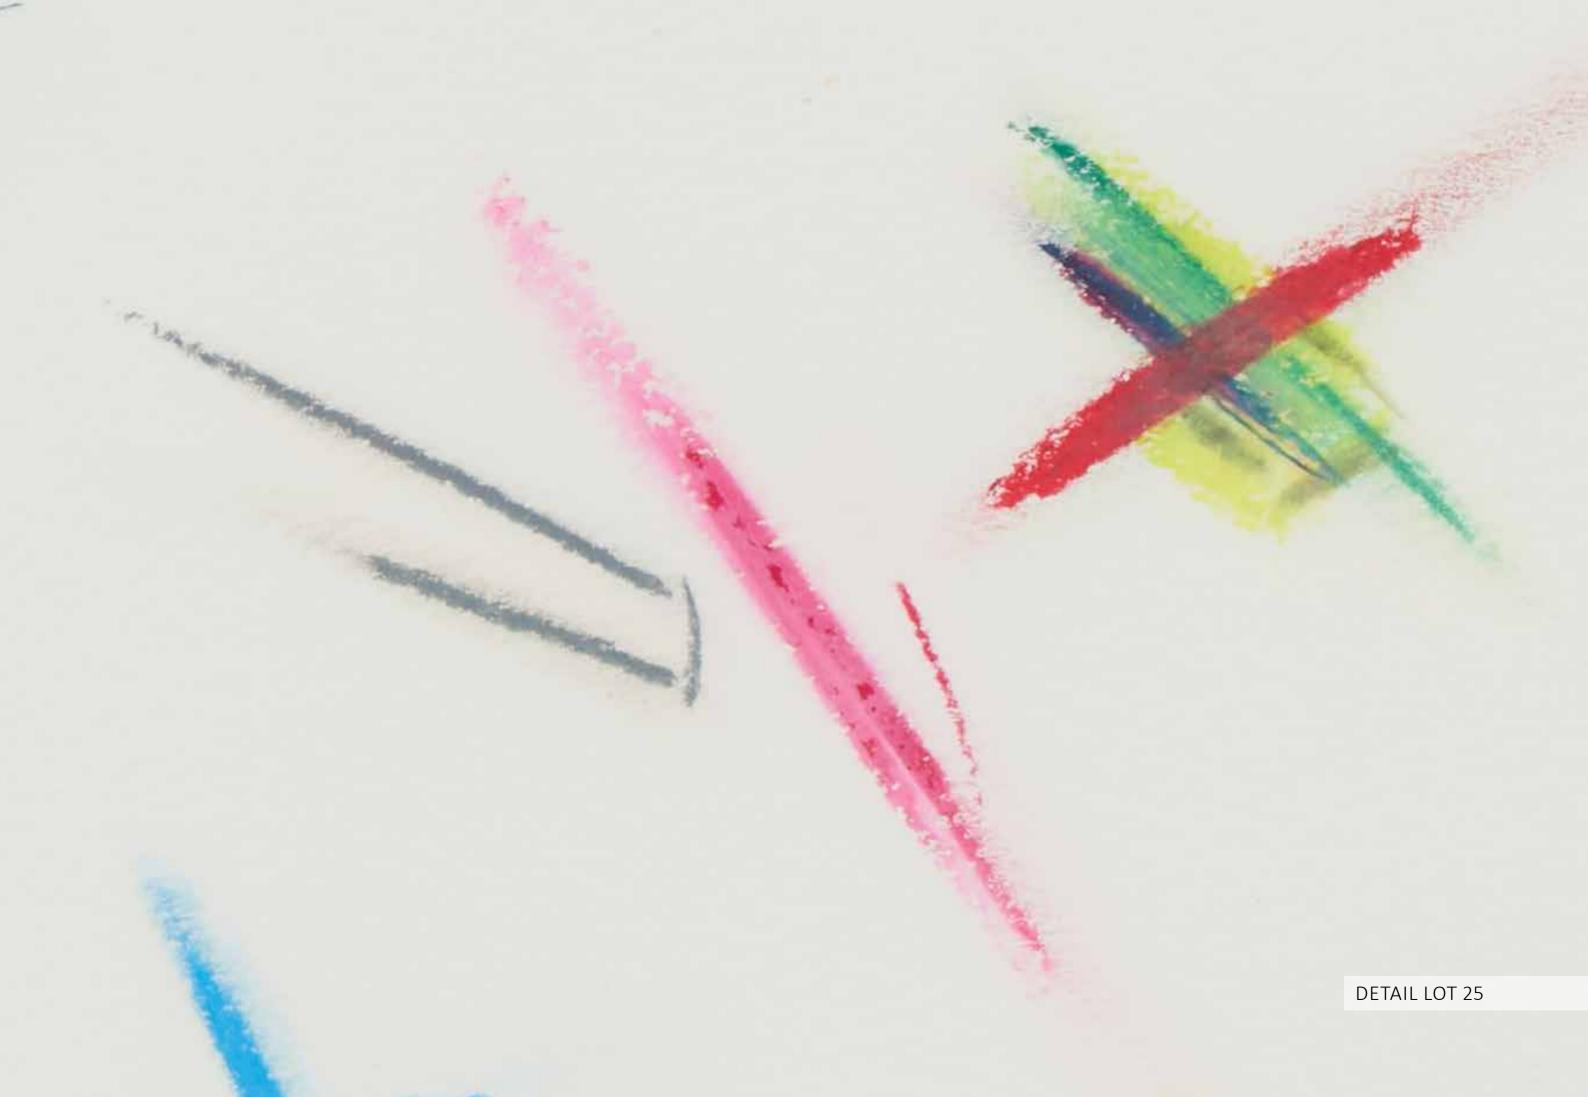

# **CHAFIC ABBOUD** (1926-2004)

#### Untitled

Mixed Media and tempera on Le Monde newspaper page, 1999, Signed lower right H: 25cm, W: 34cm

#### Provenance:

Venduehuis der Notarissen te's-Gravenhage, Netherlands.Post-War & Contemporary Art. 8-23 April 2024. lot 18

Acquired at the above by the present owner

This artwork will be featured in the catalogue raisonne of the artist in preparation by Mrs Christine Abboud under the reference ID #2927

### \$2,800/3,500