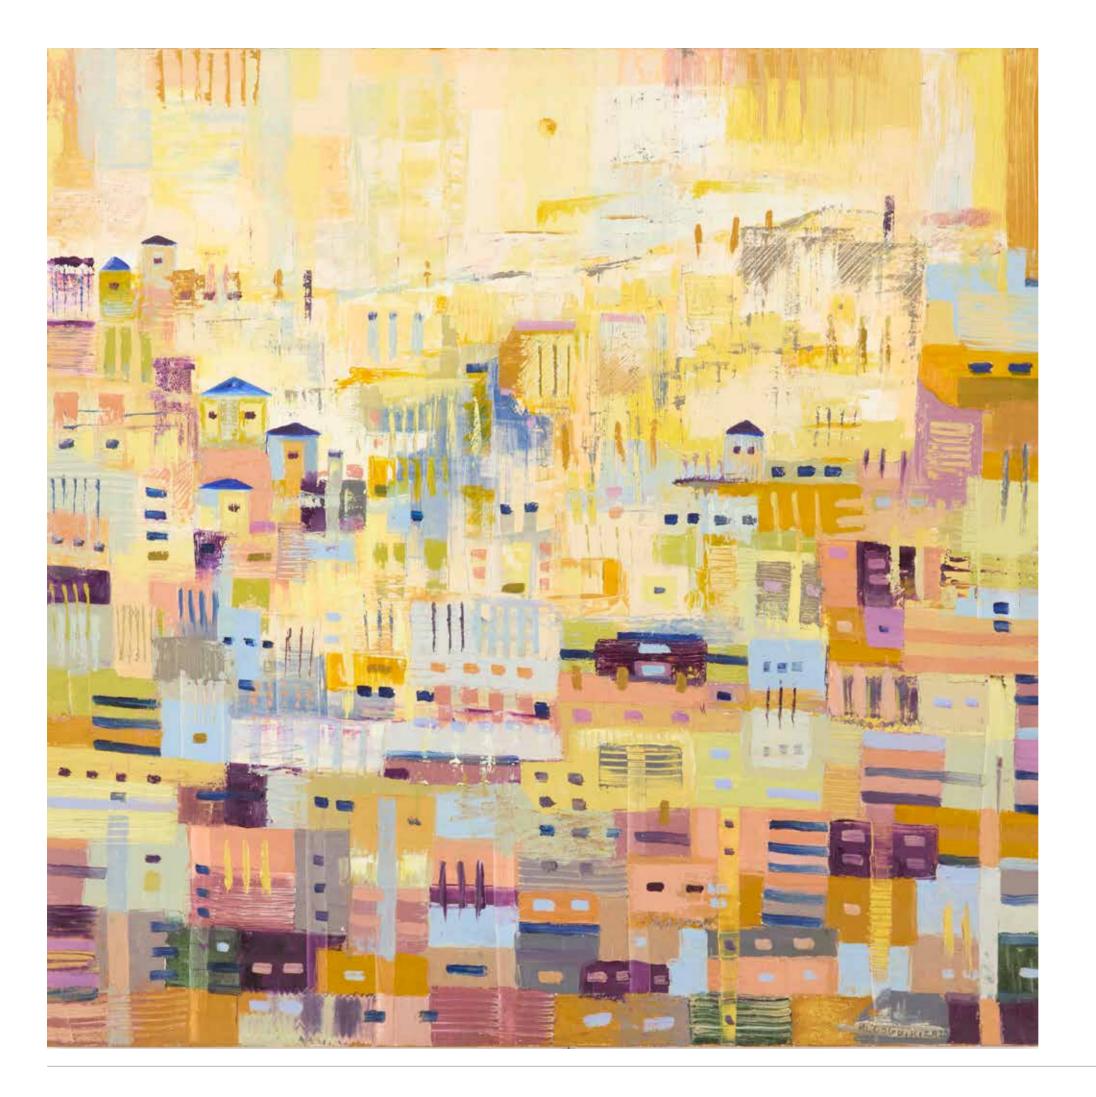

# OUSSAMA BAALBAKI (B. 1978)

### Lebanese South view, 2022

Acrylic on canvas. Signed lower left. Signed, titled and dated on the back

H: 80cm, W: 120cm

#### Provenance:

Acquired directly from the artist by the present owner

A certificate of authenticity issued by the artist will be delivered upon acquisition