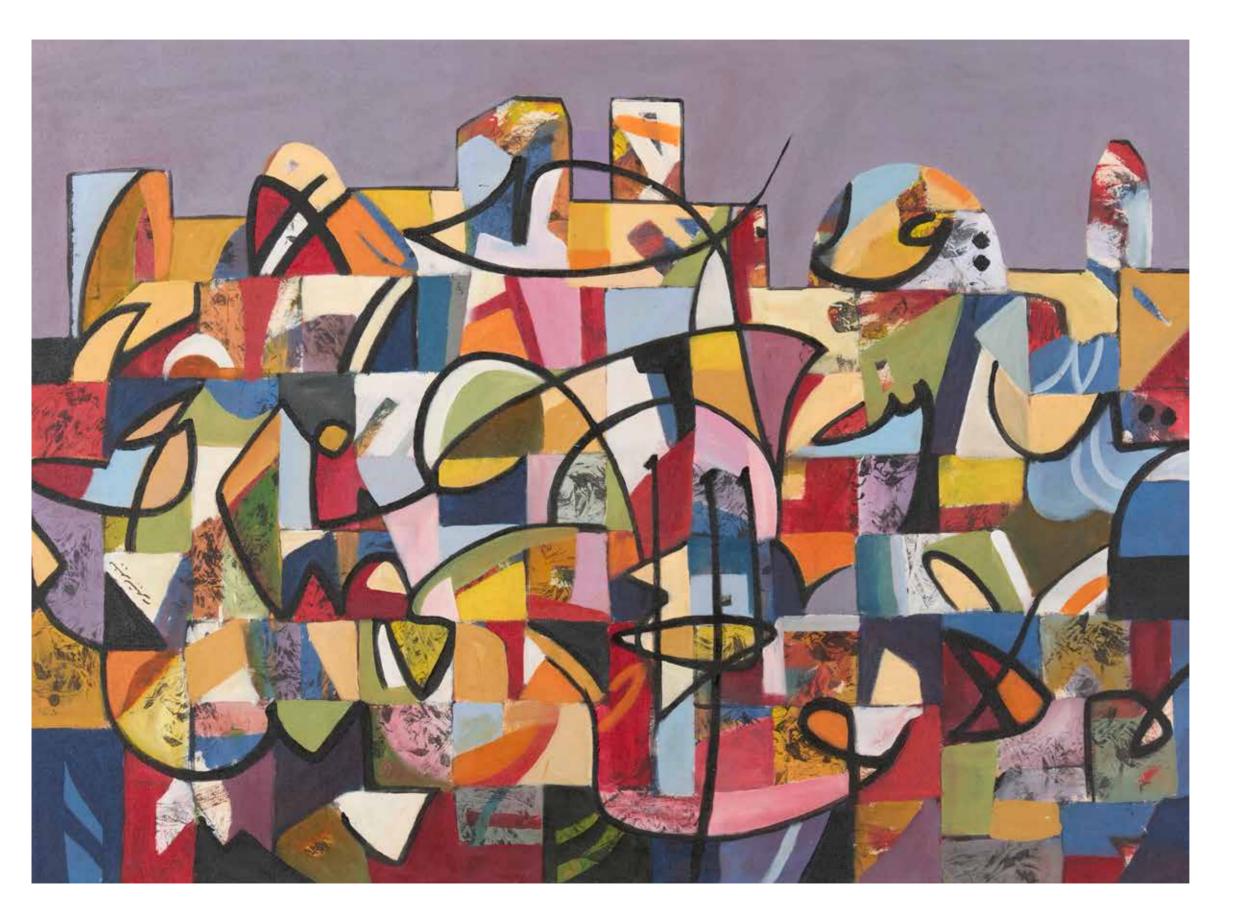

# OUSSAMA BAALBAKI (B. 1978)

### Lebanese South view, 2022

Acrylic on canvas. Signed lower left. Signed, titled and dated on the back

H: 80cm, W: 120cm

#### Provenance:

Acquired directly from the artist by the present owner

A certificate of authenticity issued by the artist will be delivered upon acquisition