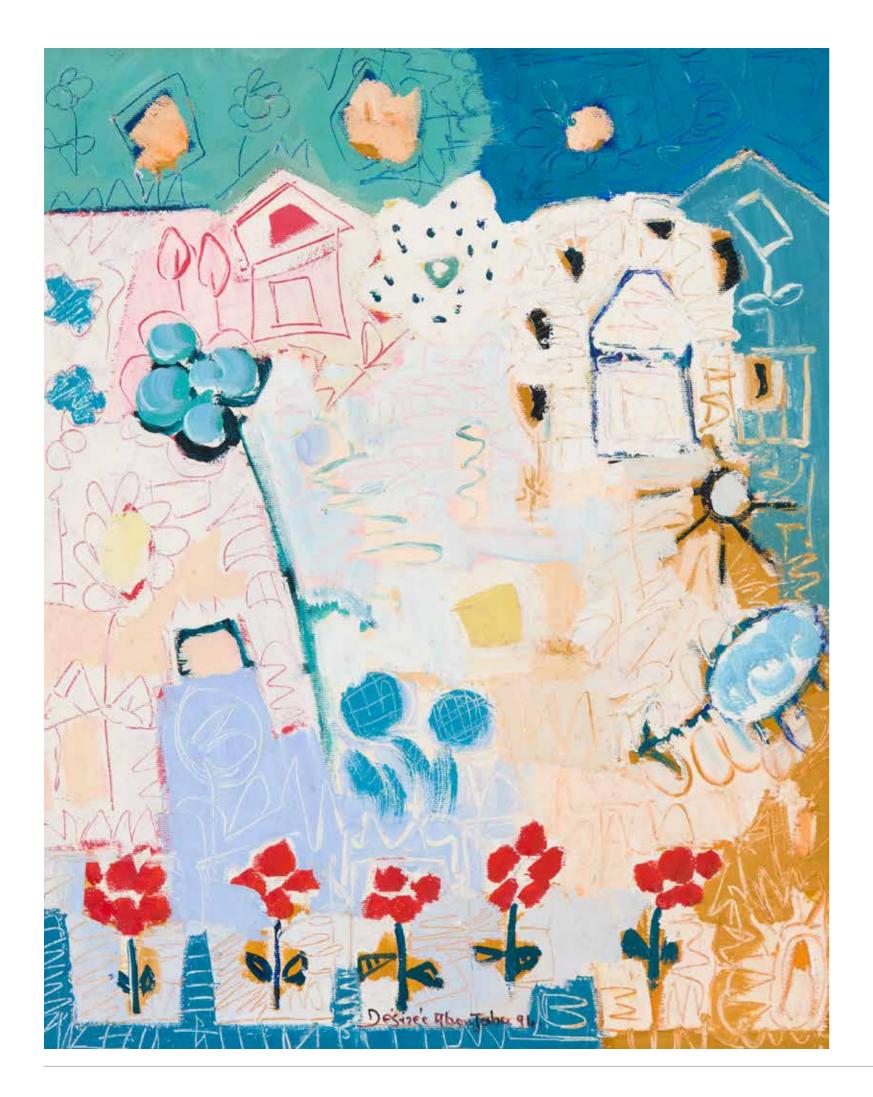

#### **DESIREE ABI JABER**

#### En bref, 1994

Acrylic on canvas. Signed and dated lower middle. Titled on the back H: 50cm, W: 40cm

#### Provenance:

Acquired directly from the artist by the present owner

#### \$500/1,000