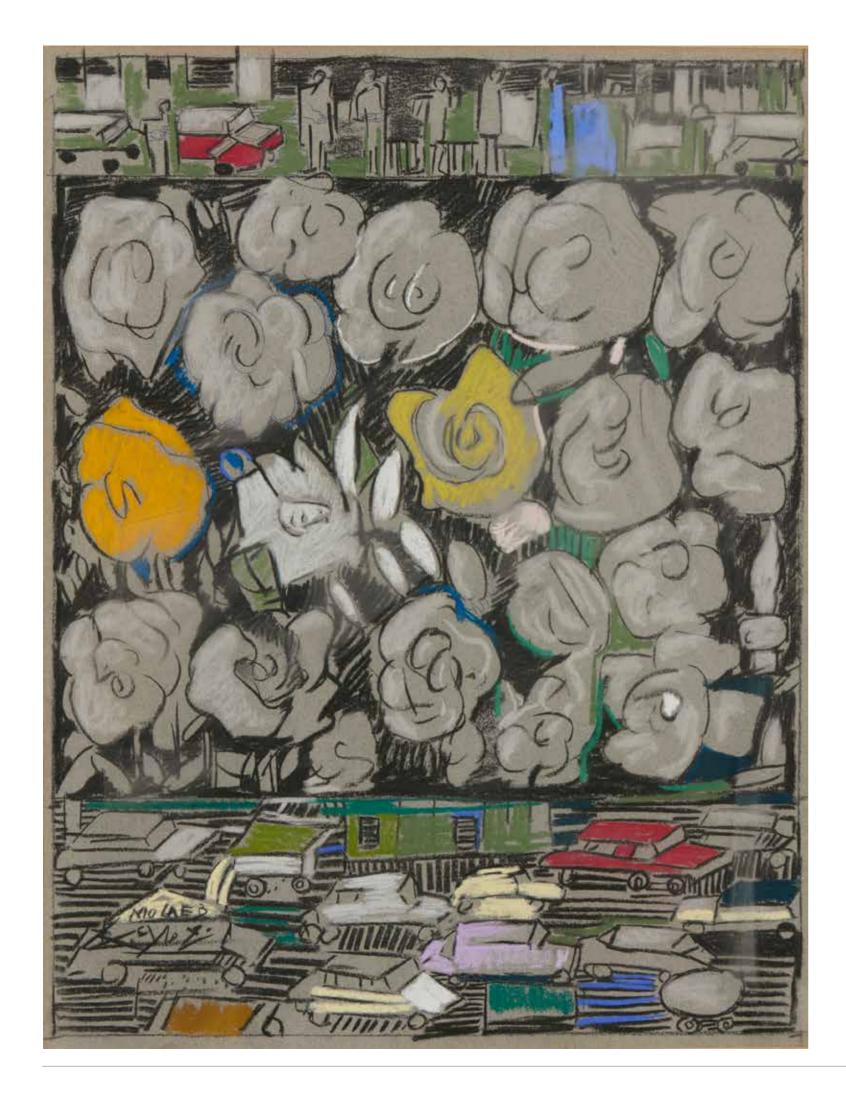

# JAMIL MOLAEB (B. 1948)

### Bouquet, 2022

Oil on canvas. Signed and dated lower left H: 60cm, W: 50cm

Provenance: Private collection, Beirut