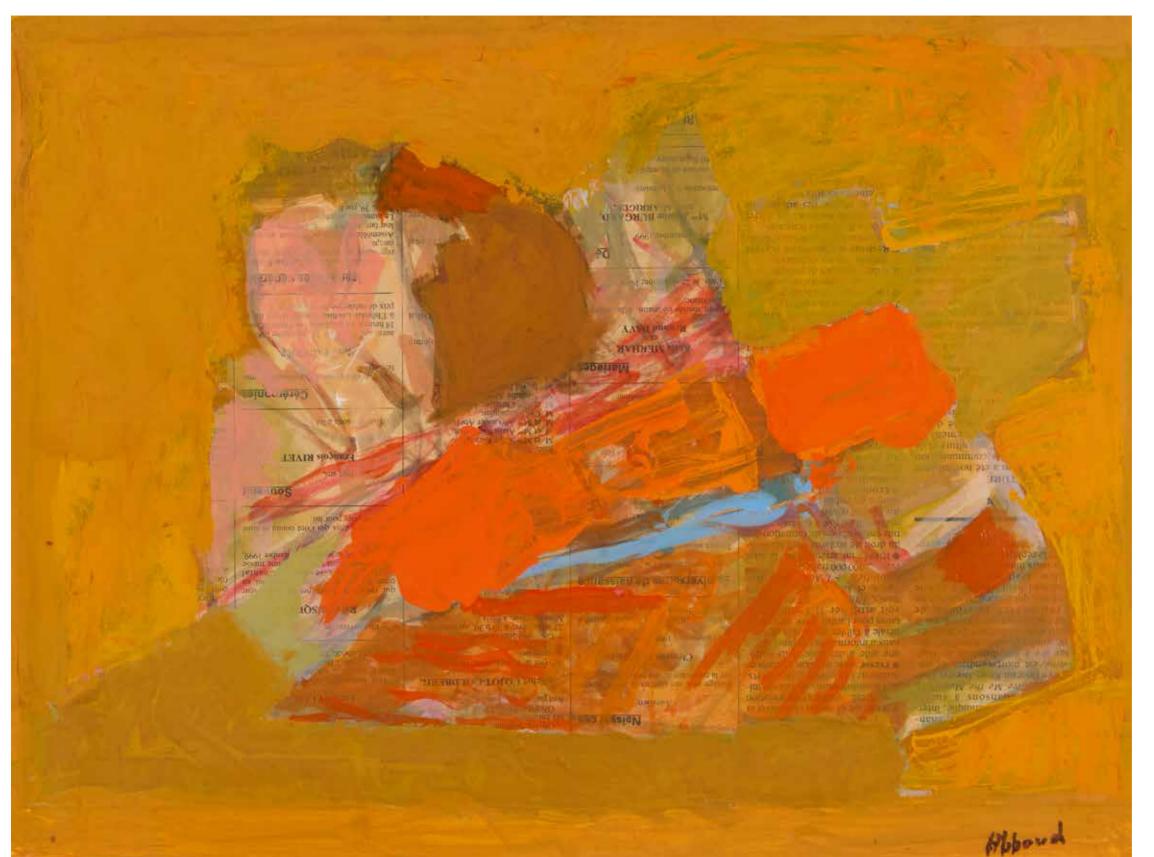

# **CHAFIC ABBOUD** (1926-2004)

#### Untitled

Mixed Media and tempera on Le Monde newspaper page, 1999, Signed lower right H: 25cm, W: 34cm

#### Provenance:

Venduehuis der Notarissen te's-Gravenhage, Netherlands.Post-War & Contemporary Art. 8-23 April 2024. lot 18

Acquired at the above by the present owner

This artwork will be featured in the catalogue raisonne of the artist in preparation by Mrs Christine Abboud under the reference ID #2927

### \$2,800/3,500