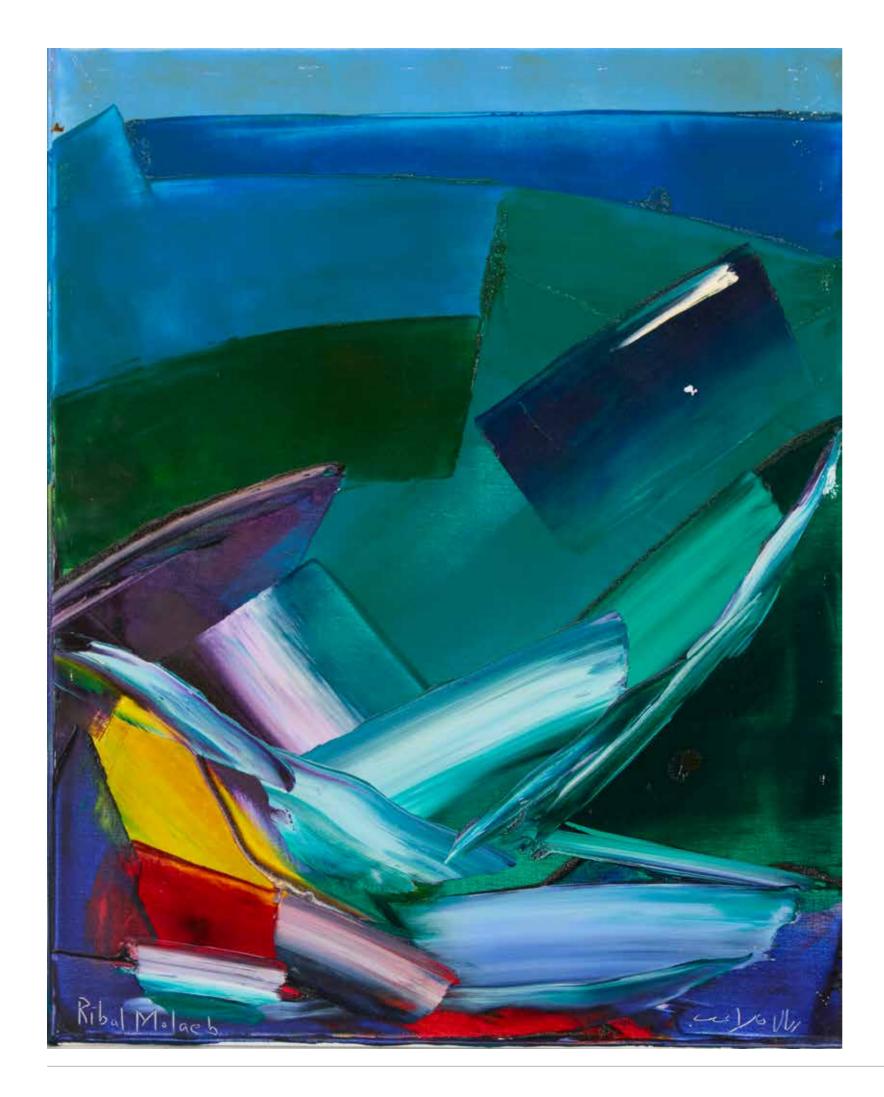

### RIBAL MOLAEB (B. 1992)

#### Mount Lebanon, 2021

Oil on canvas. Signed lower left in french and lower right in arabic. Signed and dated "Zurich, June 2021" on the back H:50cm, W: 40cm

Provenance: Private collection, Beirut

A certificate of authenticity issued by the Jamil Molaeb Museum will be delivered upon acquisition

\$1,000/2,000