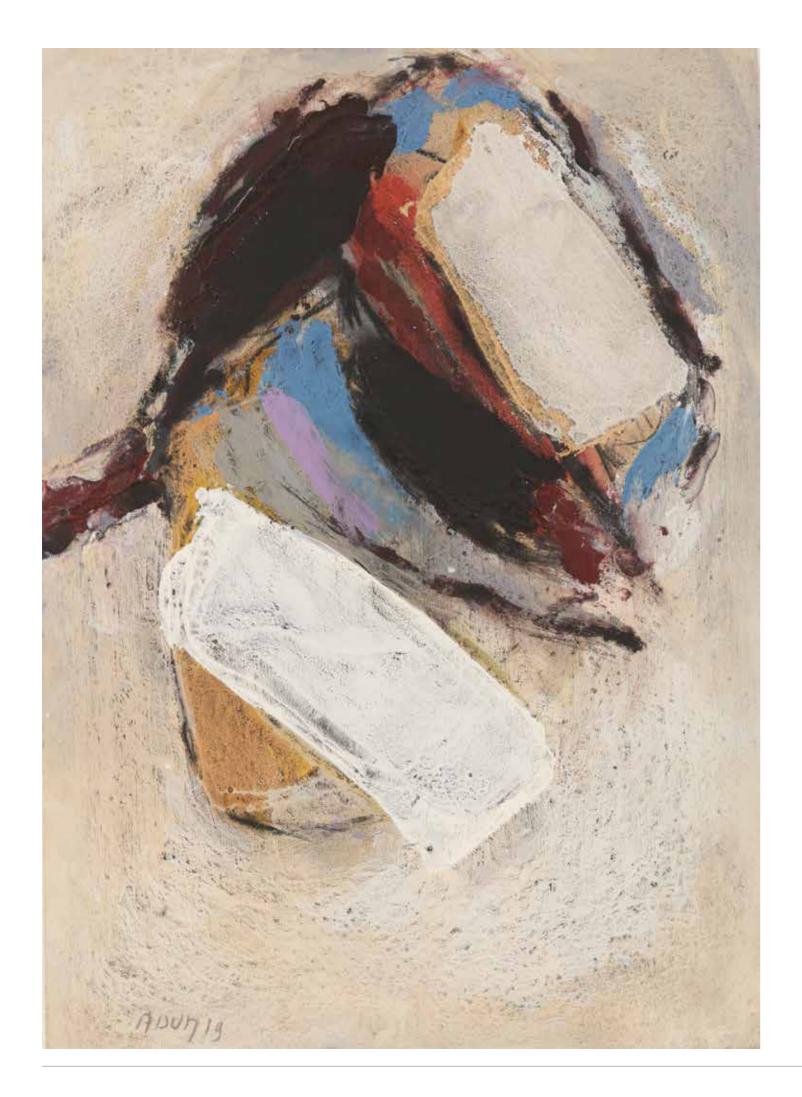

# **ETEL ADNAN** (1925-2021)

#### Untitled, 1999

Oil pastel on Japanese paper. Signed and dated lower right and on the back H: 29cm, W: 22cm

Provenance: Acquired directly from the artist Private collection, Beirut

A certificate of authenticity issued by Mrs Nadine Begdache will be delivered upon acquisition