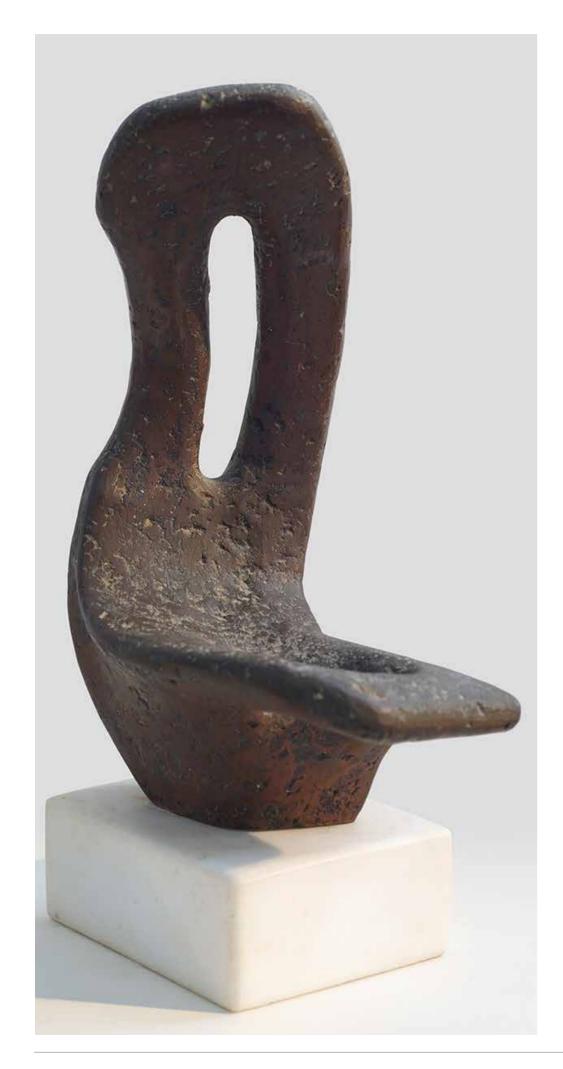

## ALFRED BASBOUS (1924-2006)

#### Seated woman, 1981

Bronze. Signed A.BASBOUS 81 on the lower back On a white marble base

Bronze: H: 22.5cm, W 15.5cm, D:11 cm Marble base: H: 10cm, W: 8cm

#### Provenance:

Acquired directly from the artist by the present owner

A certificate of authenticity issued by the Alfred Basbous Foundation will be delivered upon acquisition

\$5,000/7,000