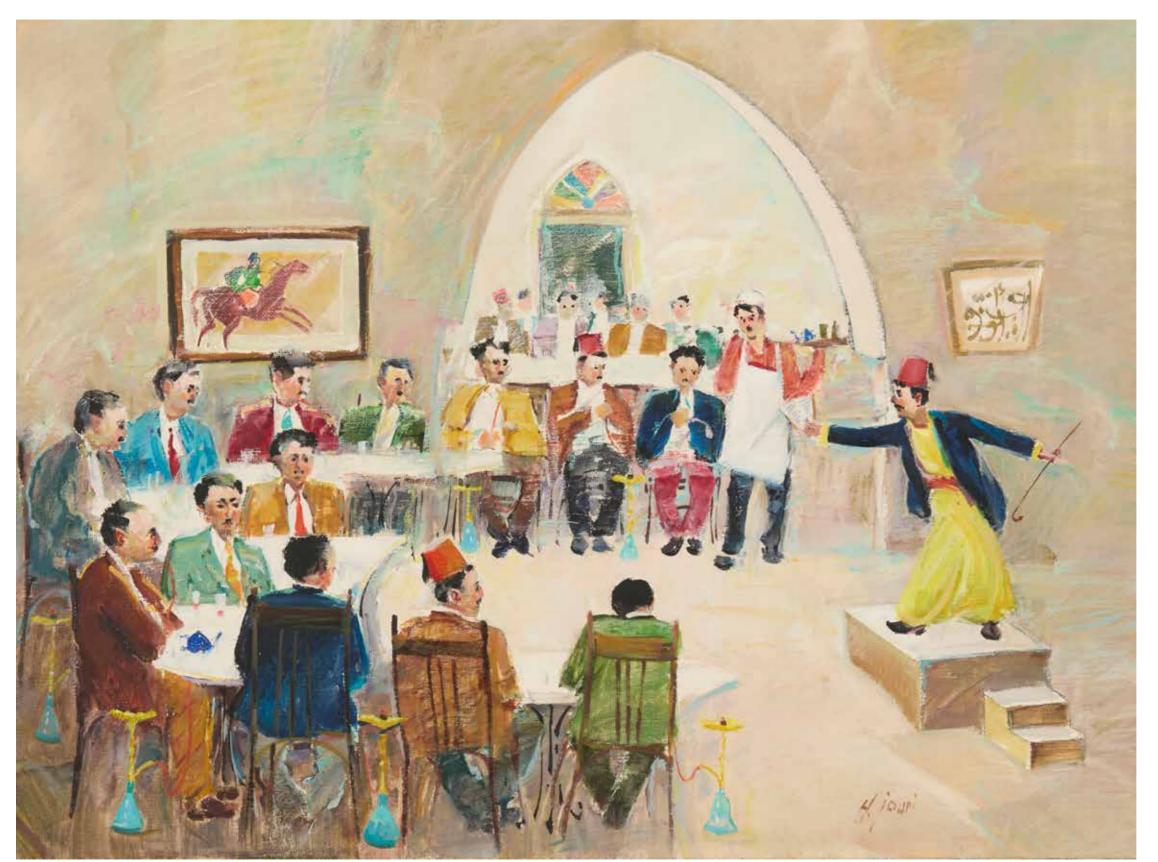

# HASSAN JOUNI (B. 1942)

### Narguileh smoker

Oil on board. Signed lower left H: 24cm, W: 30cm

Provenance: Private collection, Beirut

\$1,200/1,800