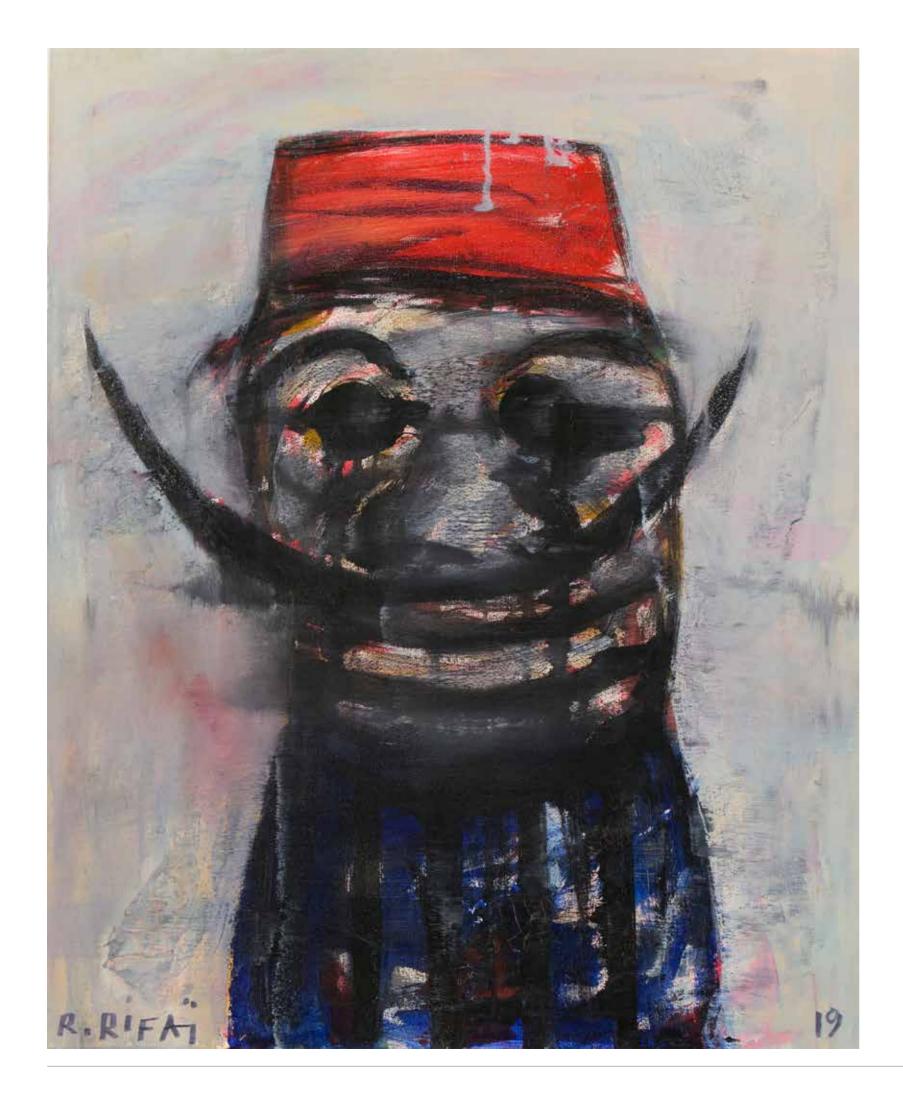

### RAOUF RIFAI (B. 1954)

#### Darwich

Acrylic on canvas. Signed lower left. Dated lower right. Signed and tilted on the back H: 100cm, W: 100cm

#### Provenance:

Acquired directly from the artist
Acquired from the above by the present owner

A certificate of authenticity issued by the artist will be delivered upon acquisition

### \$4,000/6,000