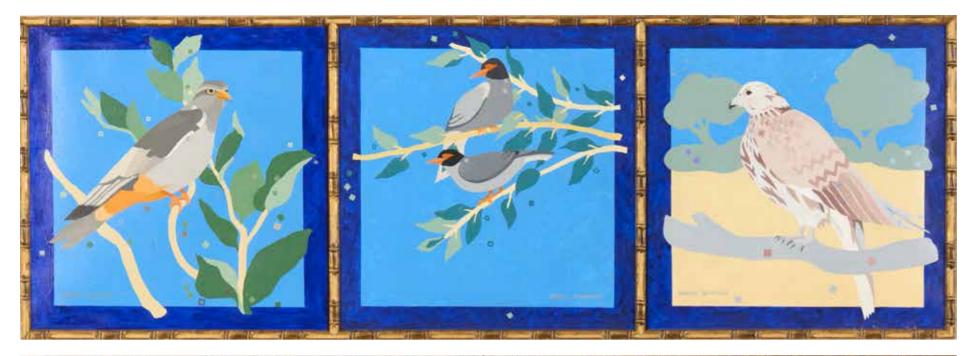

## MOUNA BASSILI SEHNAOUI (B. 1945)

## Birds

A set of 9 oil on canvas. Each signed lower right H: 50cm, W: 50cm each

Acquired directly from the artist by the present owner

A certificate of authenticity issued by the artist will be delivered upon acquisition

## \$3,000/5,000