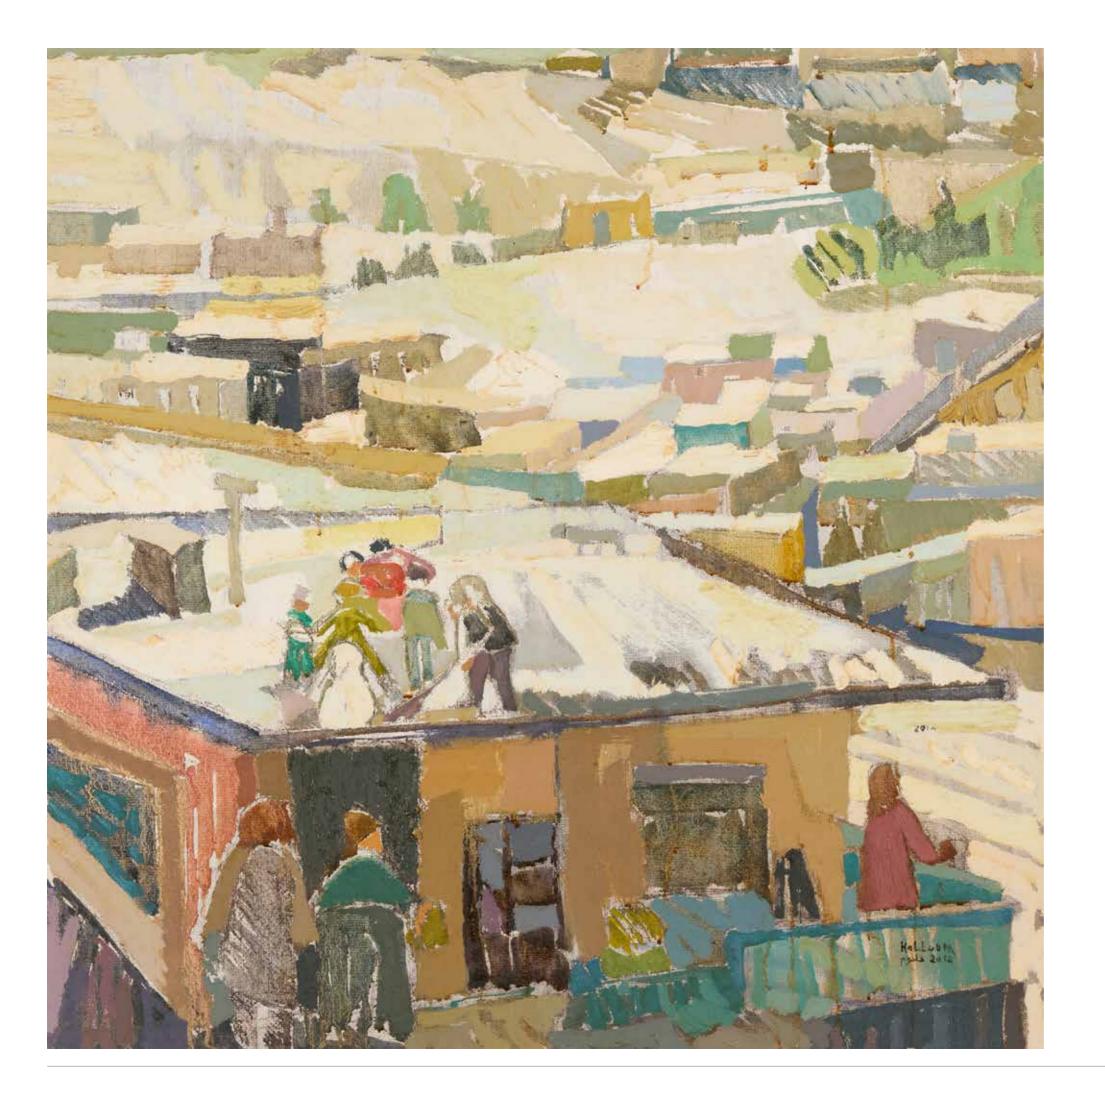

# **AMINE EL BACHA** (1932-2019)

The rooftop, artist's house, 1991

Watercolor on cardboard. Signed and dated lower left H: 42cm, W: 32cm

Provenance:

Acquired directly from the artist by the present owner

\$2,000/3,000