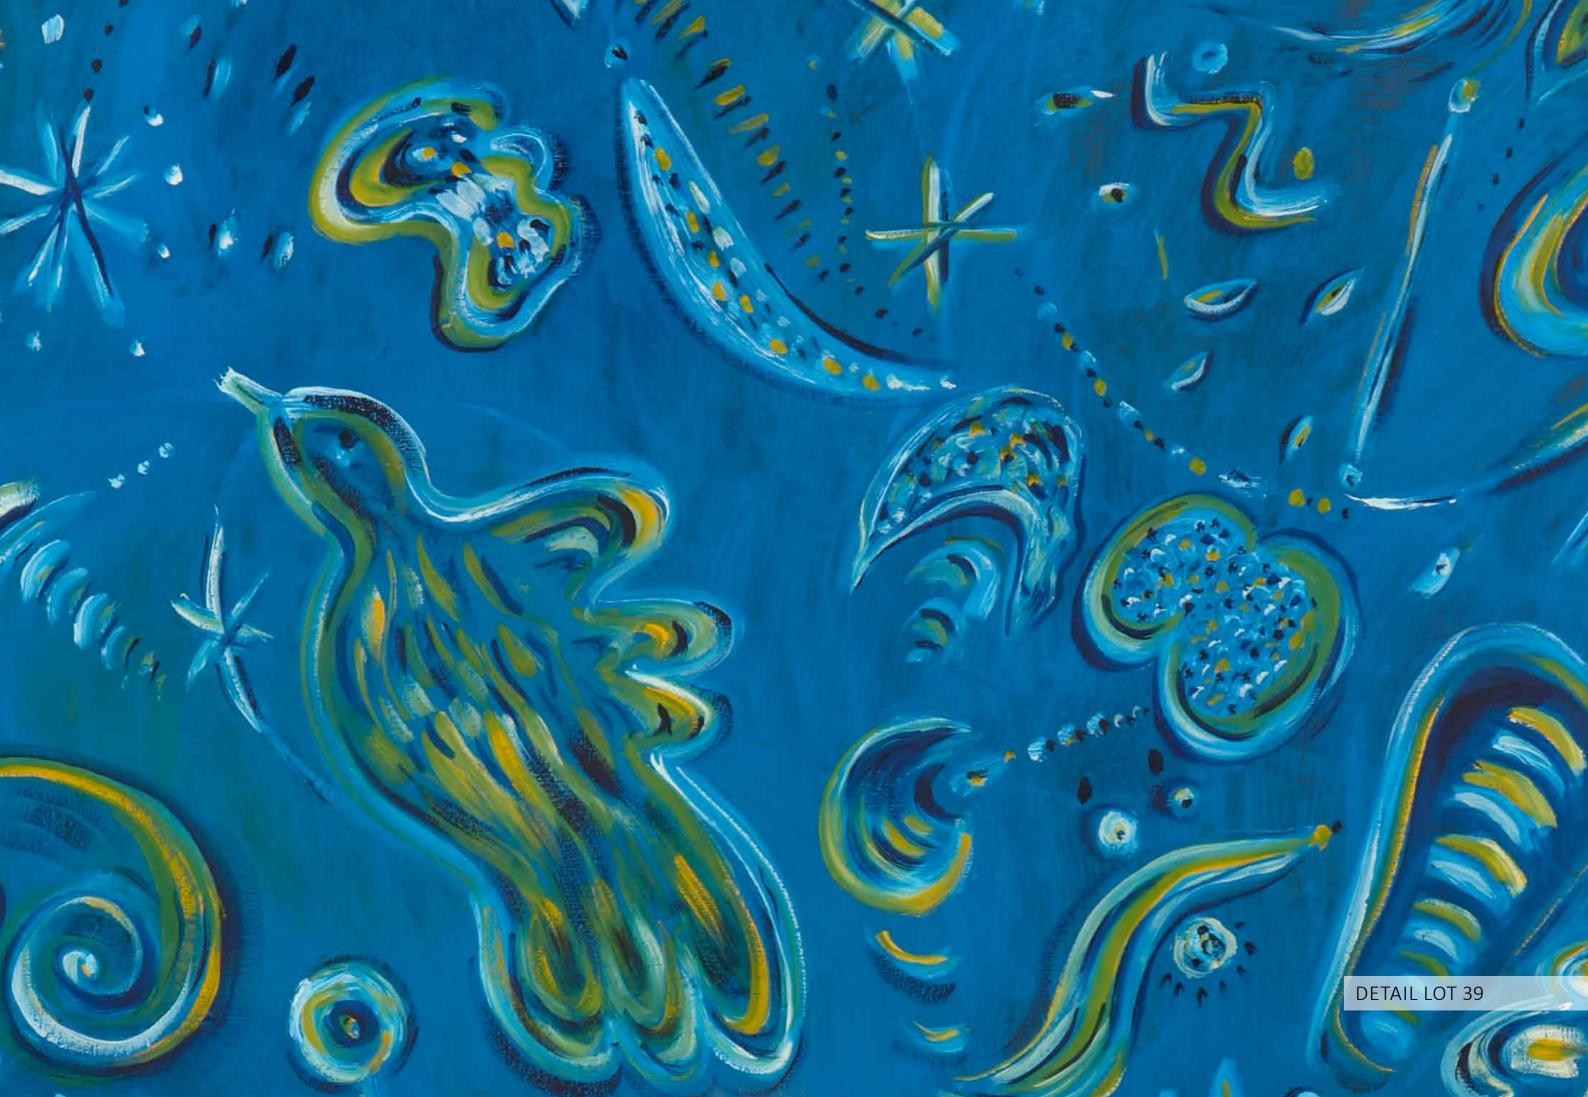

# **HUSSEIN MADI** (1938-2024)

#### Birds and apples, 2013

Giclée. Edition 6/11. Signed and dated lower right H: 47cm, W: 47cm

#### Provenance:

Acquired directly from the artist by the present owner