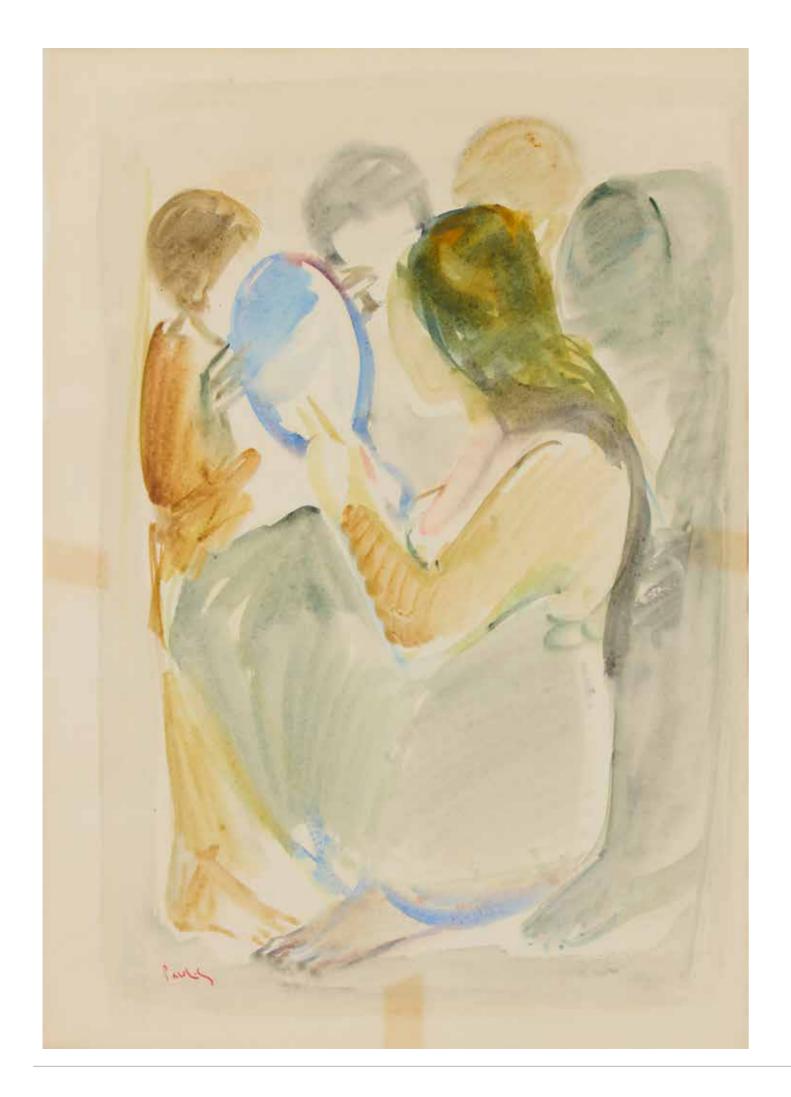

### PAUL GUIRAGOSSIAN (1926-1993)

#### Self-Knowledge, from the Gibran series (1981)

Watercolor on paper. Signed lower left H: 70cm, W: 50cm

Provenance:

Private collection, Beirut

This artwork is accompanied by a certificate of authenticity from the Paul Guiragossian Foundation.

© Courtesy of the Paul Guiragossian Foundation

\$7,000/10,000