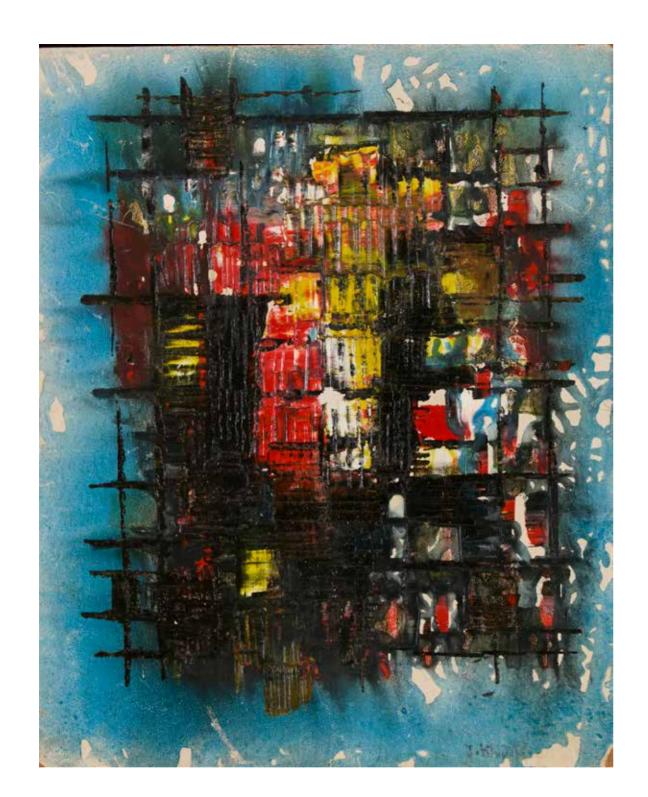

# **GEORGES DOCHE** (1940-2018)

#### Untitled, circa 1970

Mixed Media on paper. Signed lower right H: 12cm, W: 30cm

Acquired directly from the artist by the present owner

### \$700/1,200