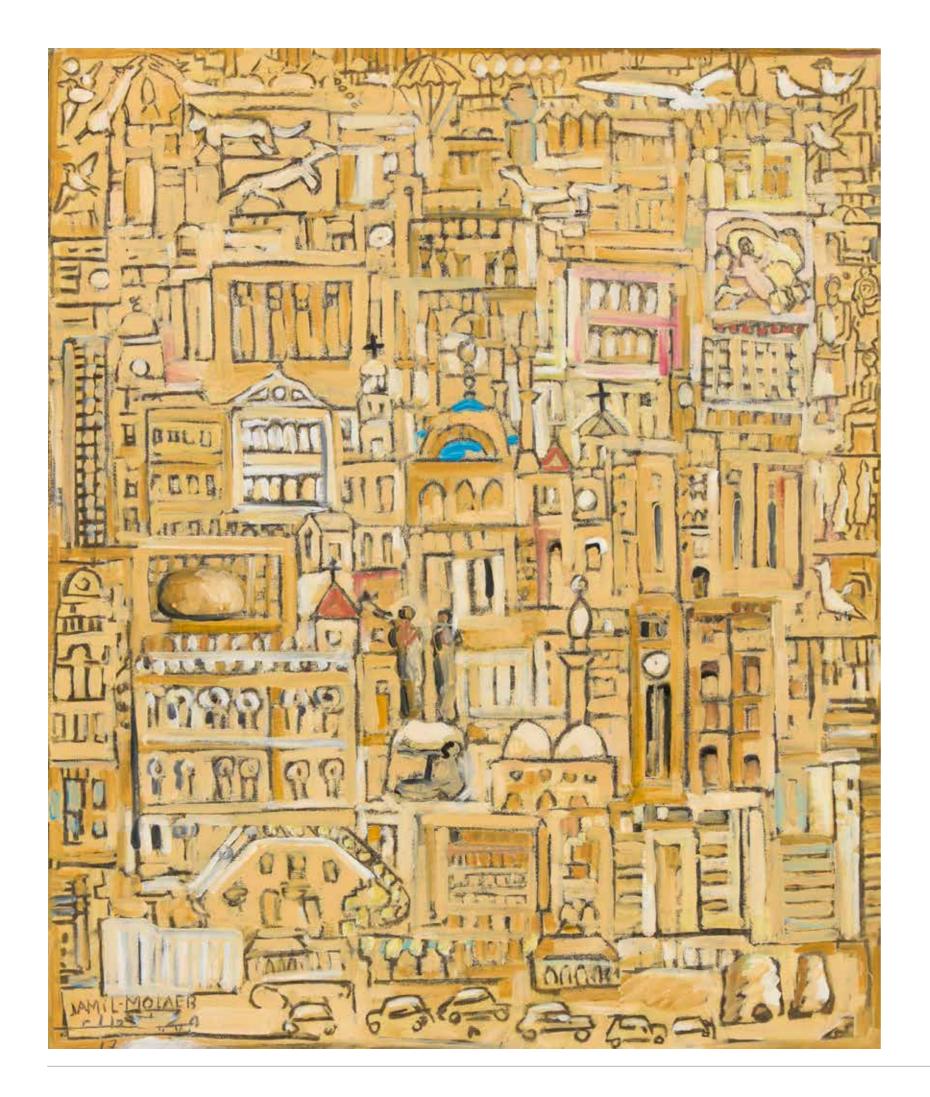

# JAMIL MOLAEB (B. 1948)

Beirut, 2017

Oil on canvas. Signed and dated lower left H:60cm, W: 50cm

Provenance:

Private collection, Beirut