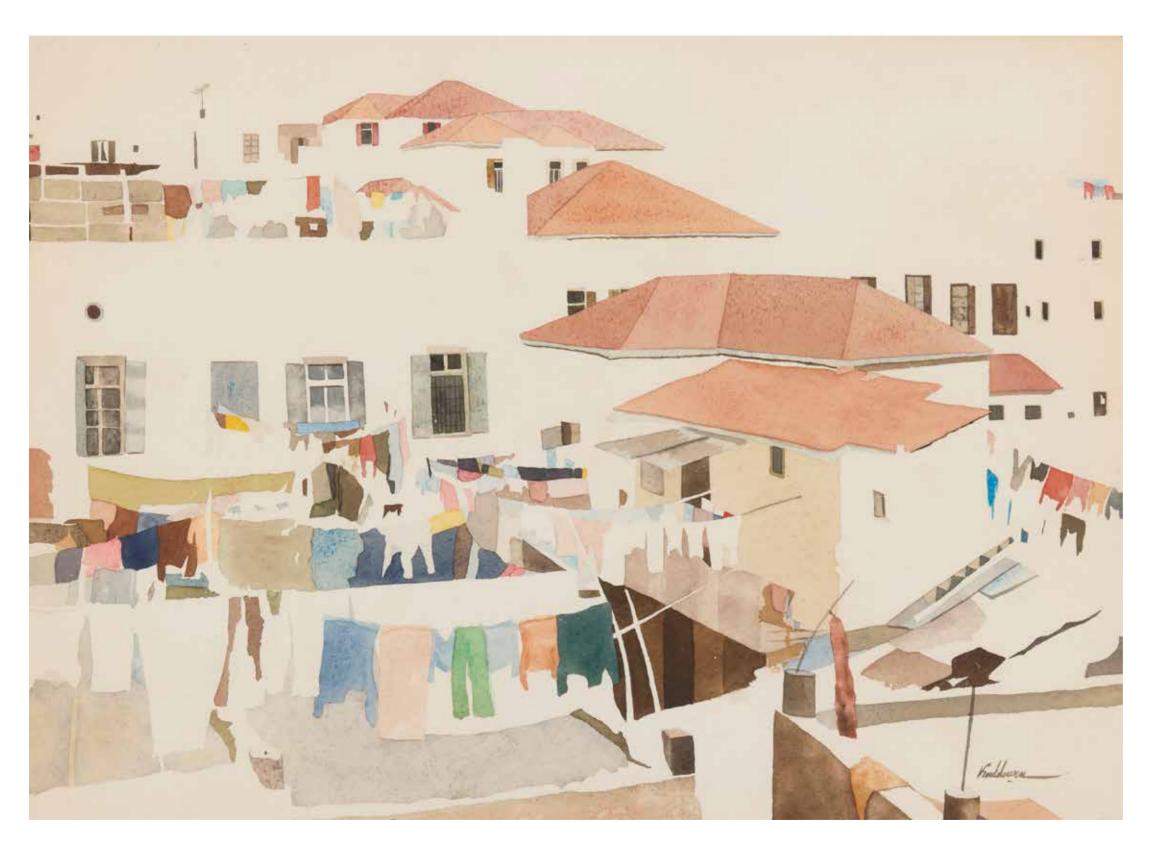

# MOHAMMAD KADDOURA (1941 - 2021)

Rooftops, laundry time

Watercolor on cardboard. Signed lower right H: 55cm, W: 75cm

Provenance:

Private collection, Beirut

\$1,000/1,700