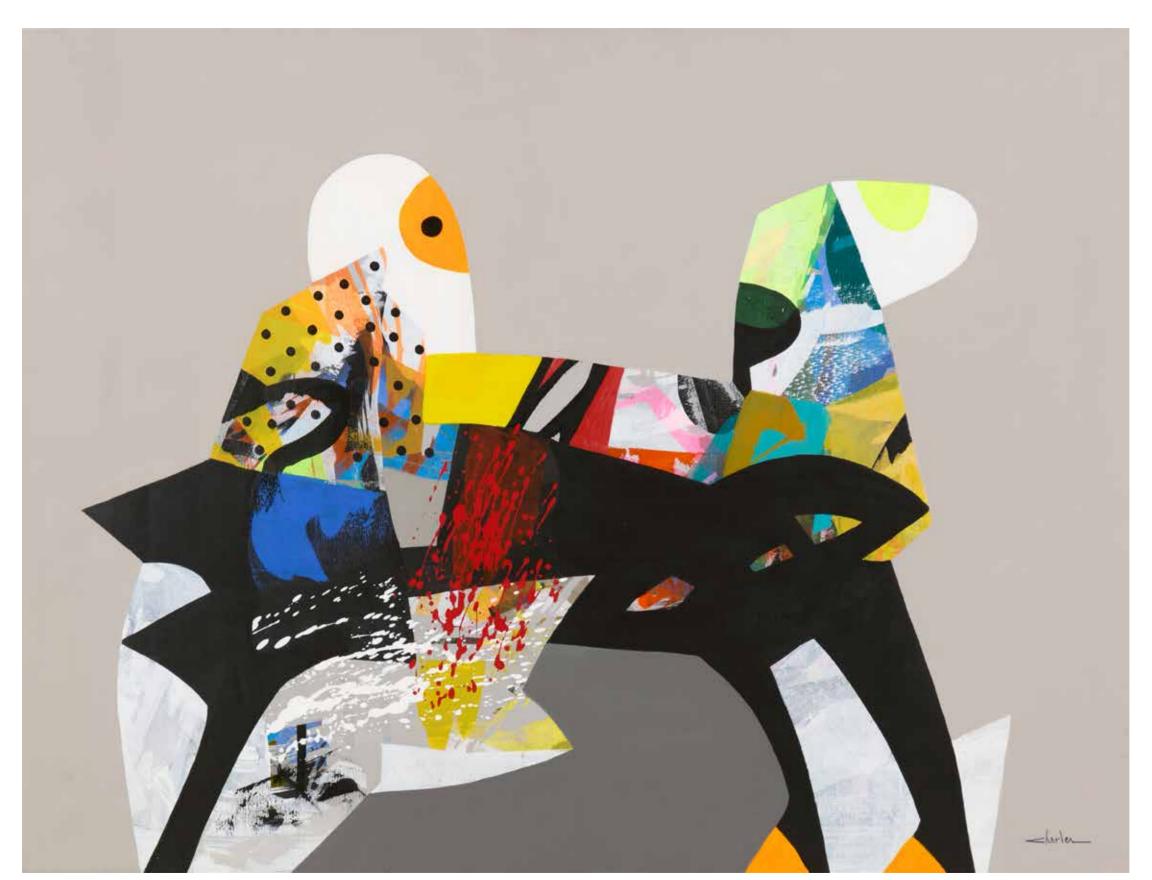

# **CHARLES KHOURY (B. 1966)**

## Untitled, 2013

Acrylic on canvas. Signed lower right H: 90cm, W: 120cm

Provenance:

Private collection, Beirut

A certificate of authenticity issued by the artist will be delivered upon acquisition

\$2,000/4,000