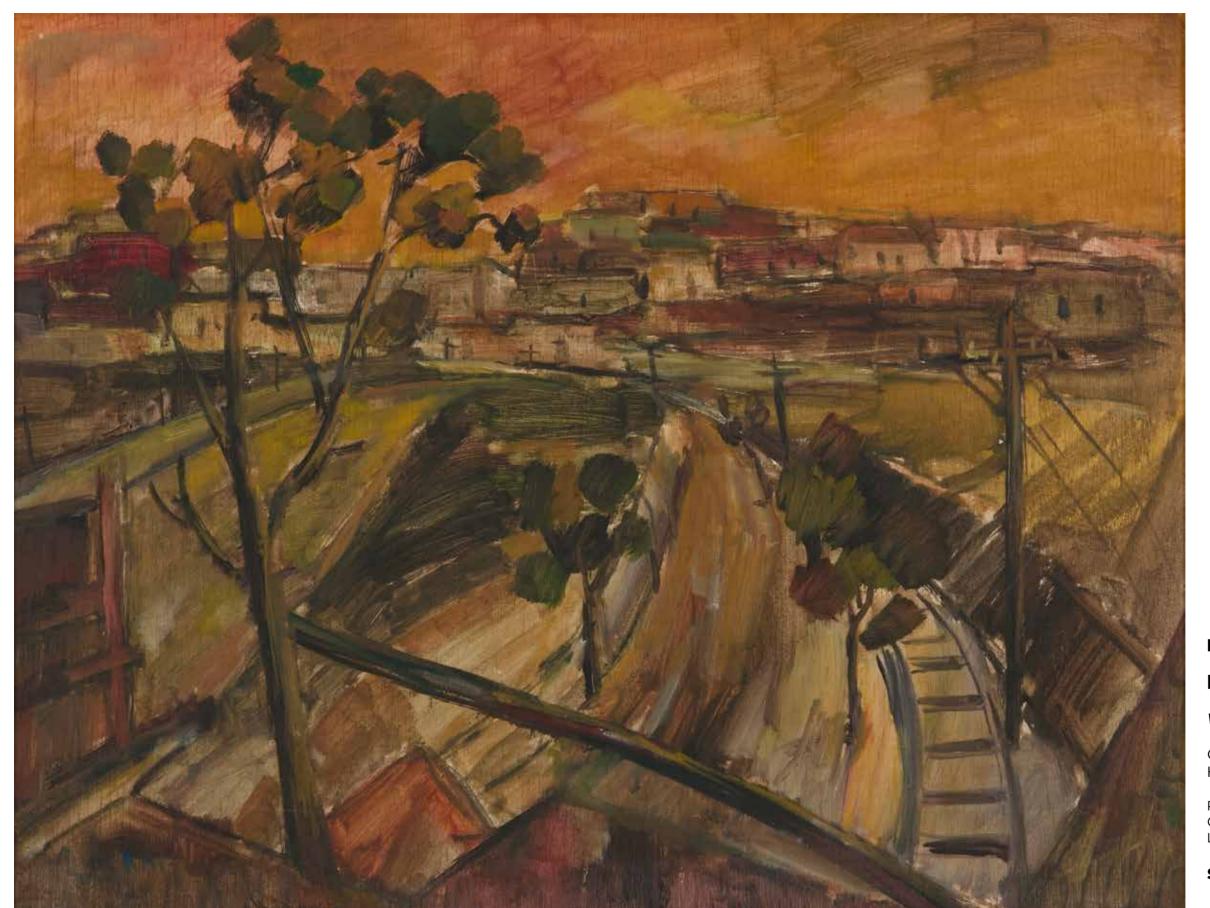

# **LOT 35 RAFIC CHARAF** (1923-2003)

View from the train, Spain

Oil on board. Signed lower left H: 45cm, W: 57cm

Provenance:

Gifted by the artist to the former dean of the Lebanese University thence by descent

\$6,000/10,000