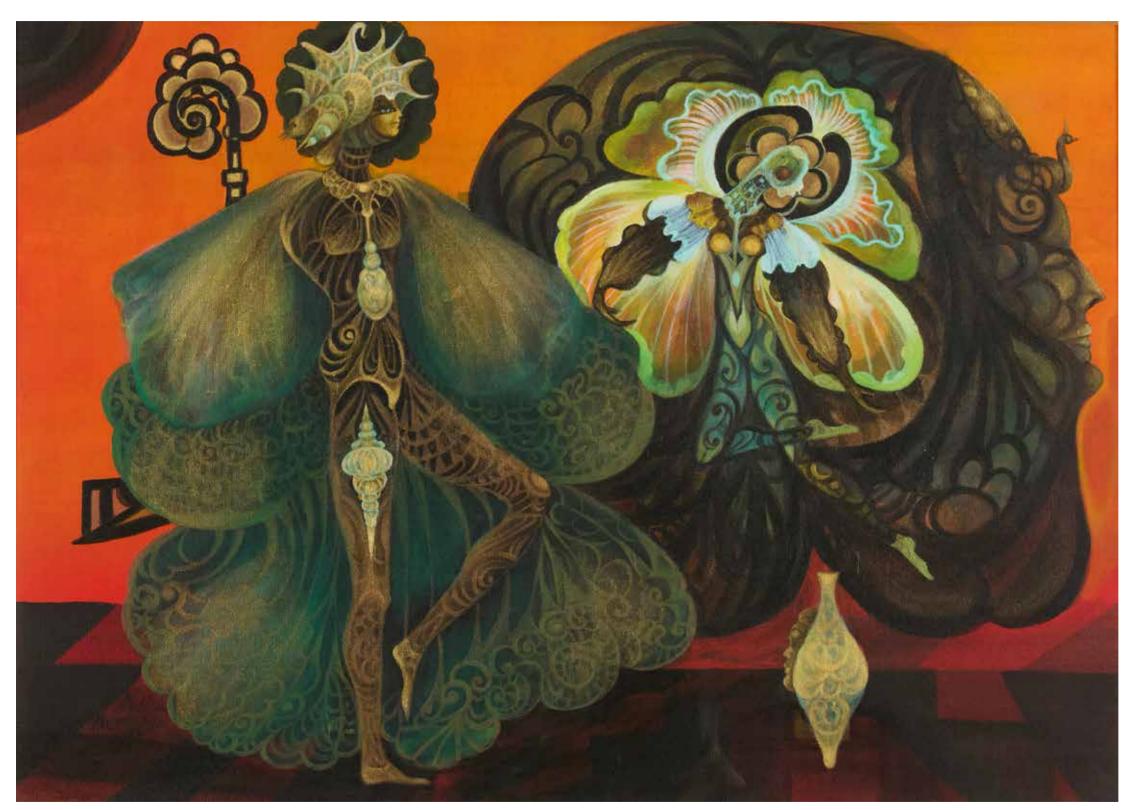

# JULIANA SERAPHIM (1934-2005)

#### The red peacock

Mixed Media on paper. Signed lower right H: 30cm, W: 40cm

#### Provenance:

Acquired directly from the artist by the present