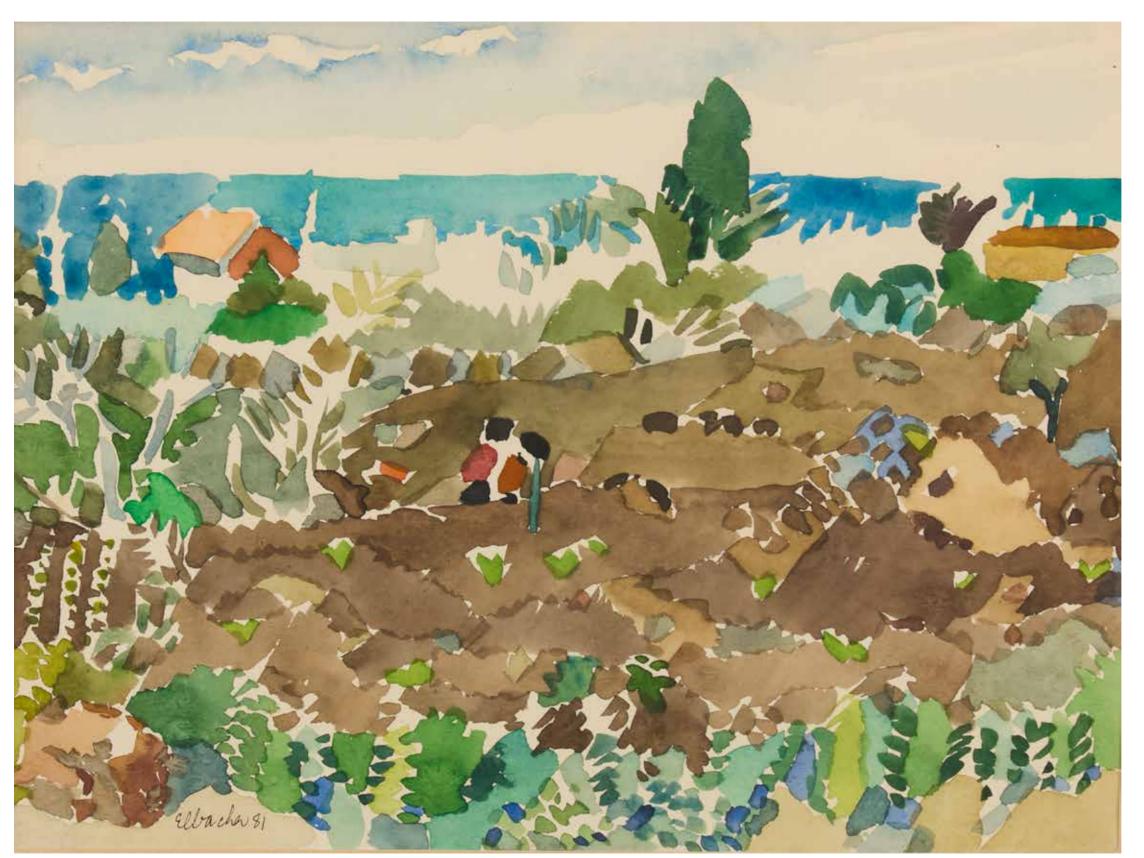

# **AMINE EL BACHA** (1932-2019)

Landscape, South Lebanon, 1981

Watercolor on cardboard. Signed and dated lower left

H: 25cm, W: 30cm

Provenance: Private collection, Beirut