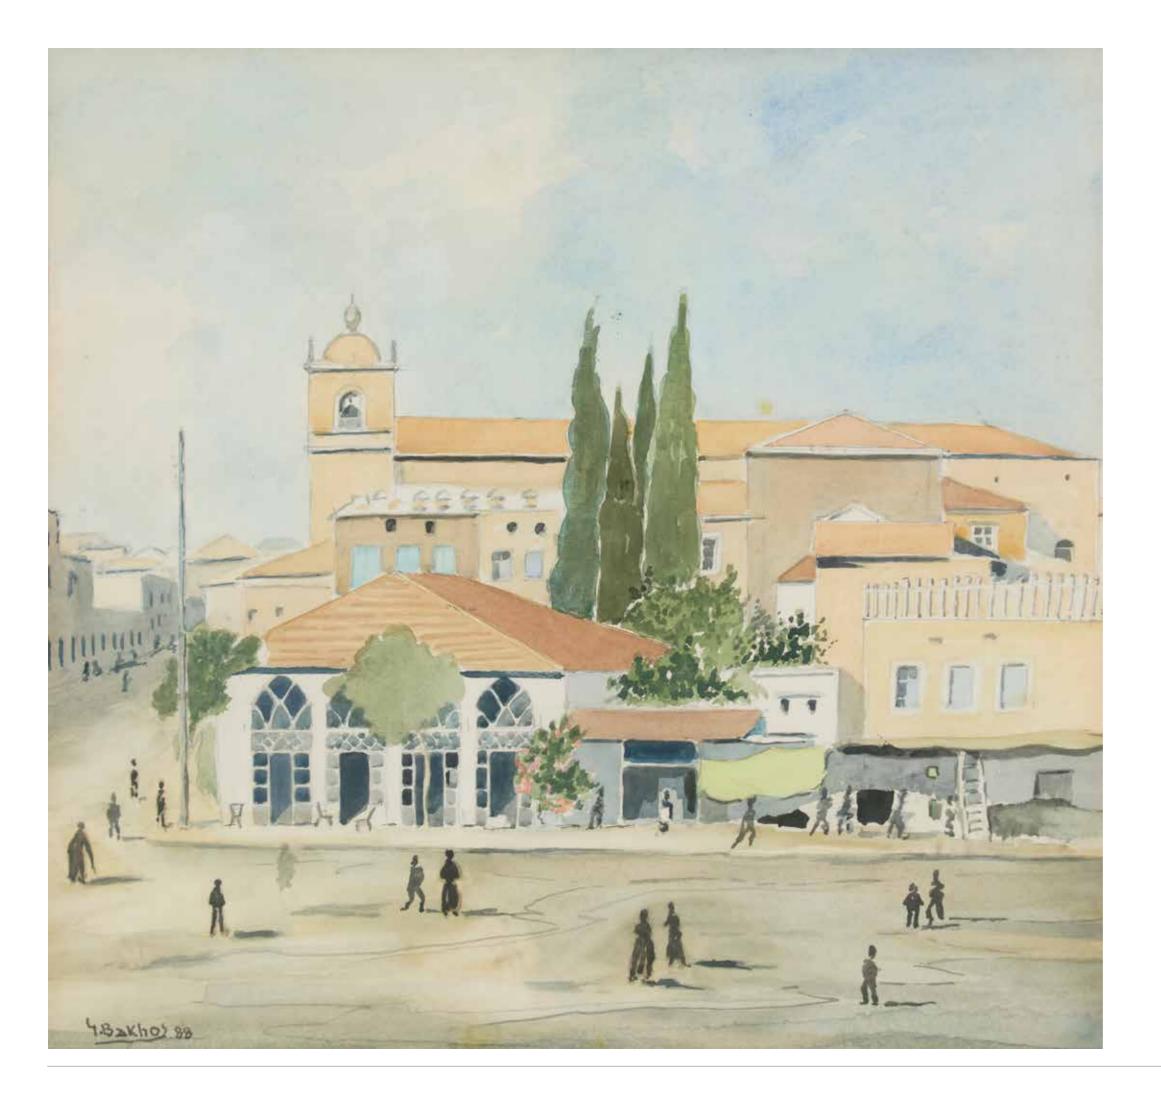

# **GEORGES BAKHOS**

Azariyé, Beirut, 1988

Watercolor on cardboard. Signed and dated lower left H: 35cm, W: 35cm

Provenance: Private collection, Beirut