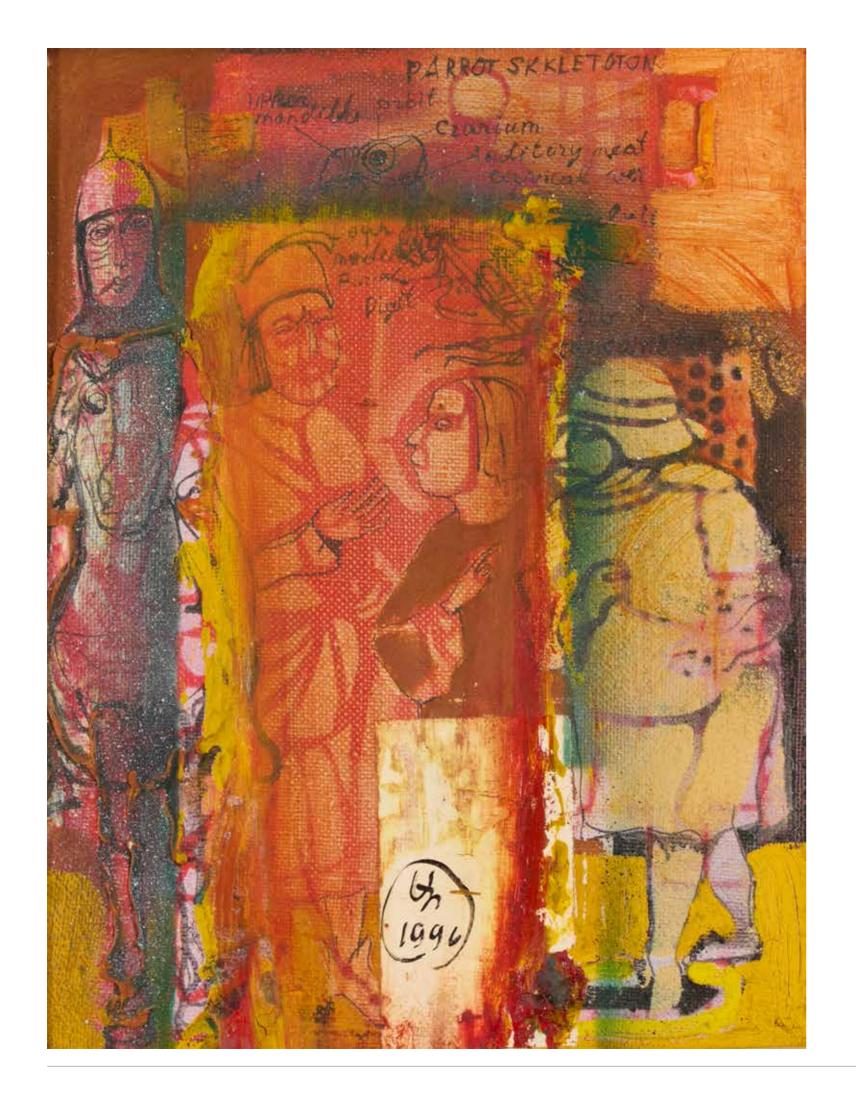

# HRAIR (B. 1946)

#### Family

Mixed Media on cardboard. Signed lower right H: 66cm, W: 48cm

Provenance: Private collection, Beirut

\$700/1,200