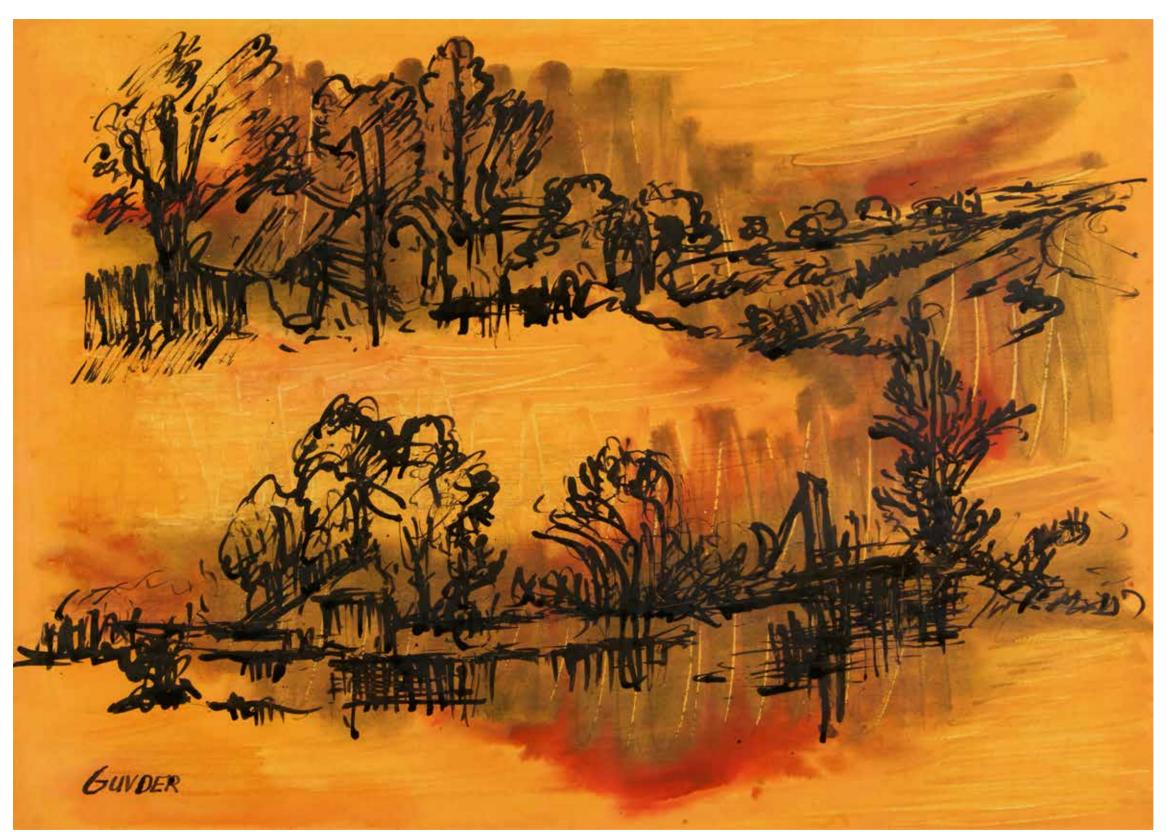

# **GUVDER** (1923-2016)

#### Landscape

Mixed Media on cardboard. Signed lower left H: 40cm, W: 58cm

Provenance:

Private collection, Beirut

\$1,000/1,500