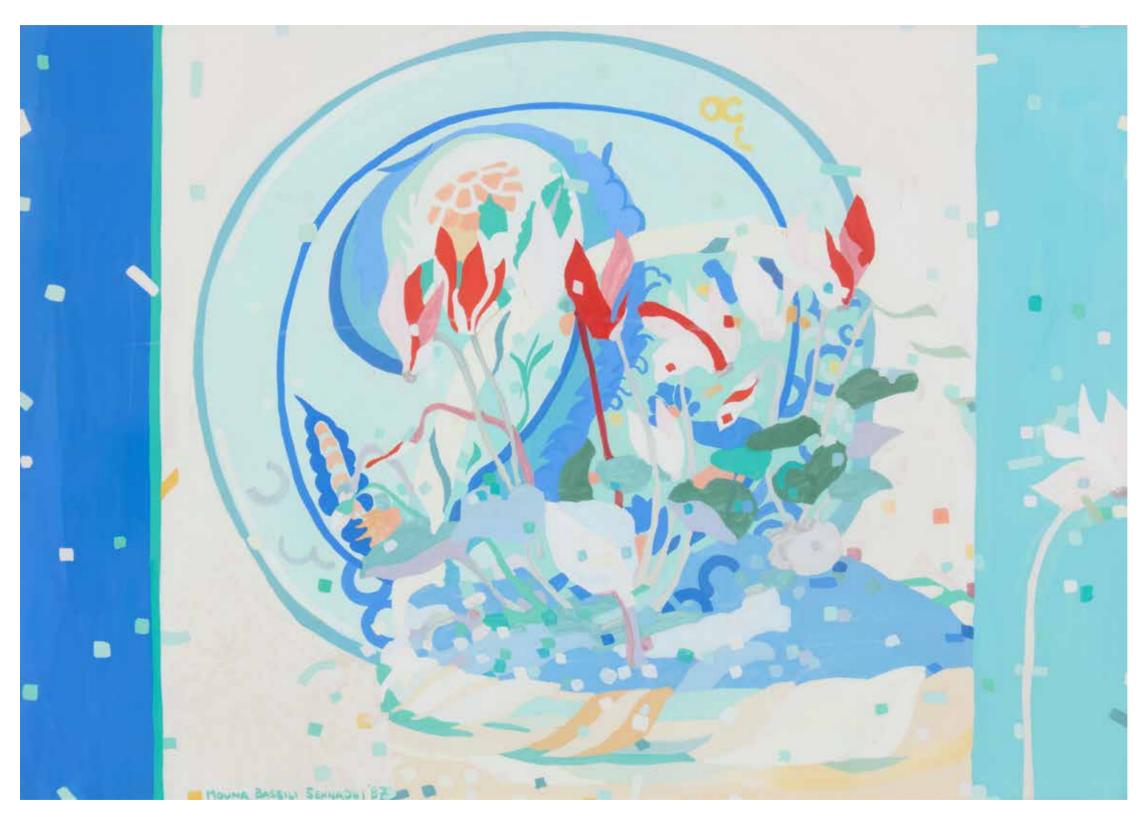

# MOUNA BASSILI SEHNAOUI (B. 1945)

### Cyclamen, 1987

Gouache on paper. Signed and dated lower left H: 28cm, W: 40cm

Provenance: Galerie Epreuve d'artiste Private collection, Beirut