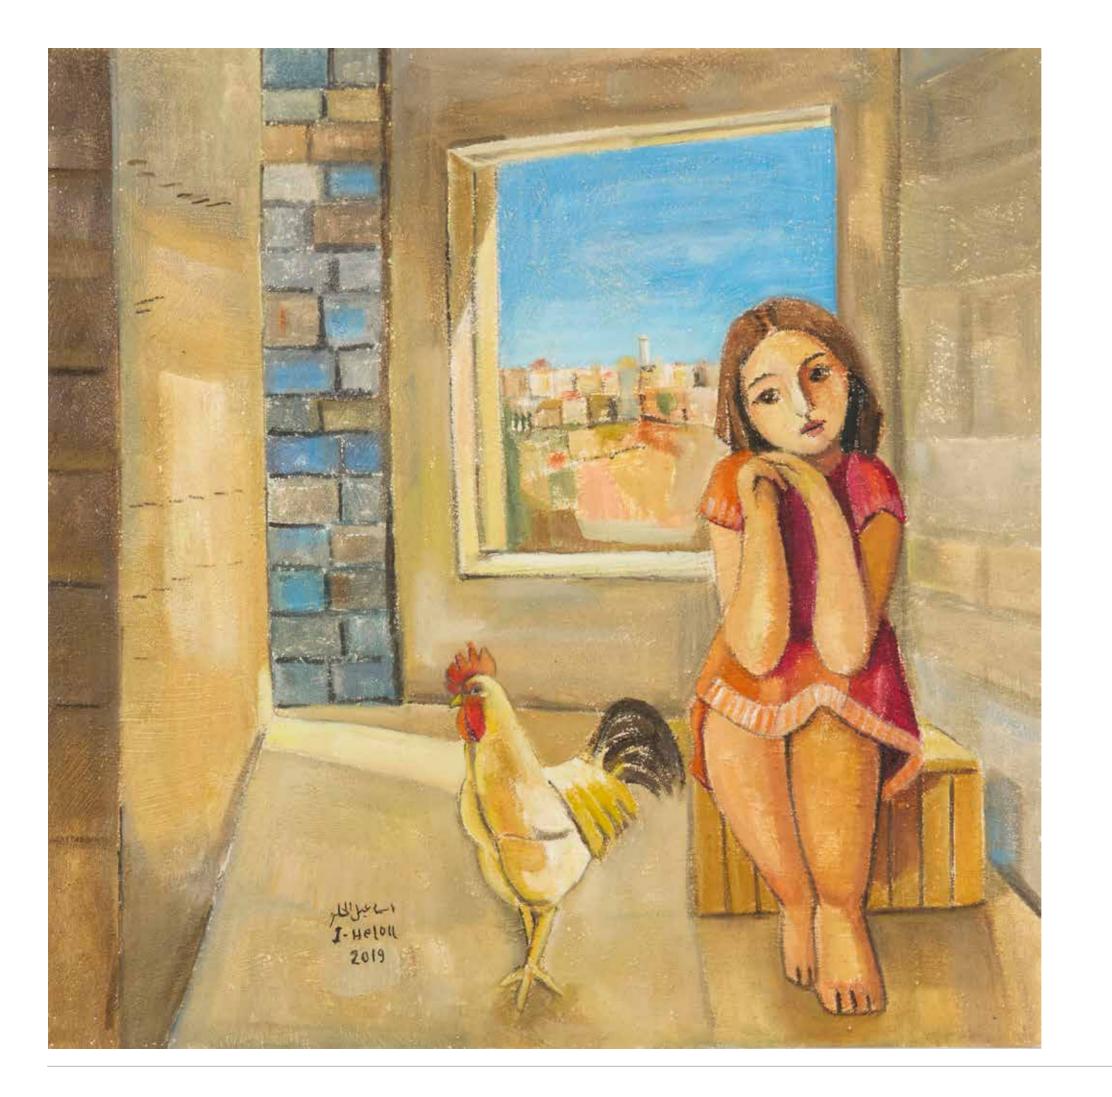

# ISMAIL HELOU (B. 1955)

#### Dreaming little girl, 2019

Oil on canvas. Signed and dated lower left H: 70cm, W: 70cm

Provenance:

Private collection, Beirut

A certificate of authenticity issued by the artist will be delivered upon acquisition

### \$500/800