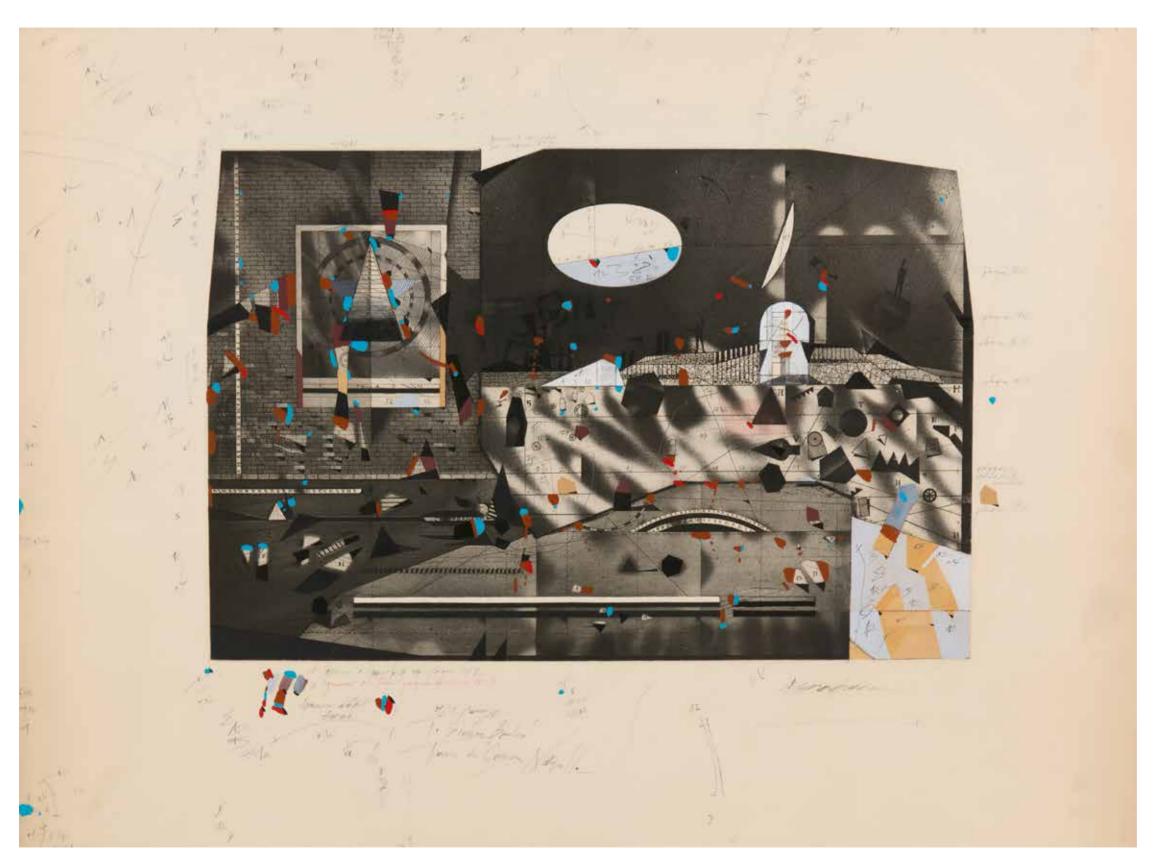

# ASSADOUR (B. 1943)

### Terre de Sienne naturelle, 2004

Etching enhanced with colors. Signed lower middle H: 57cm, W: 77cm

Provenance: Private collection, Beirut