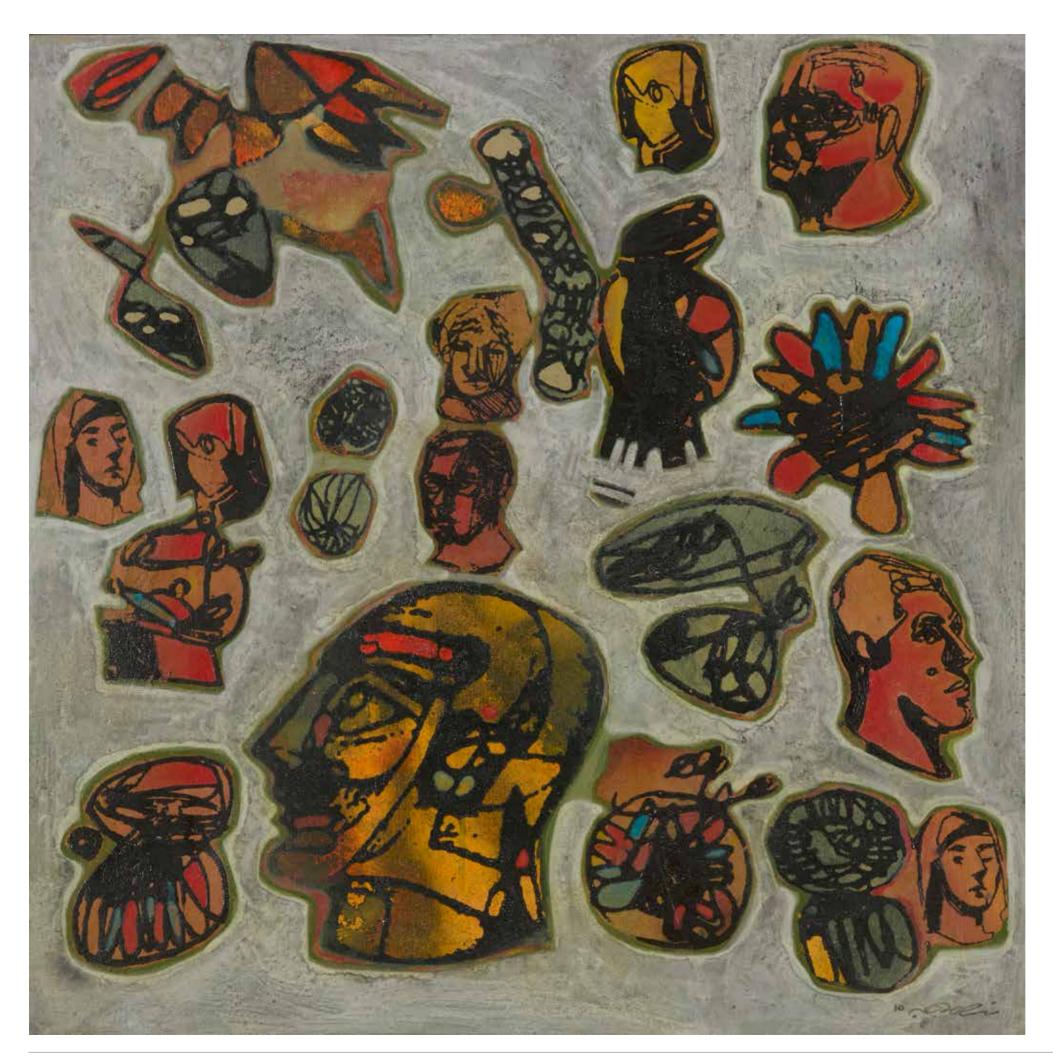

# JULIANA SERAPHIM (1934-2005)

#### The blue peacock

Mixed Media on paper. Signed lower right H: 20cm, W: 40cm

#### Provenance:

Acquired directly from the artist by the present owner