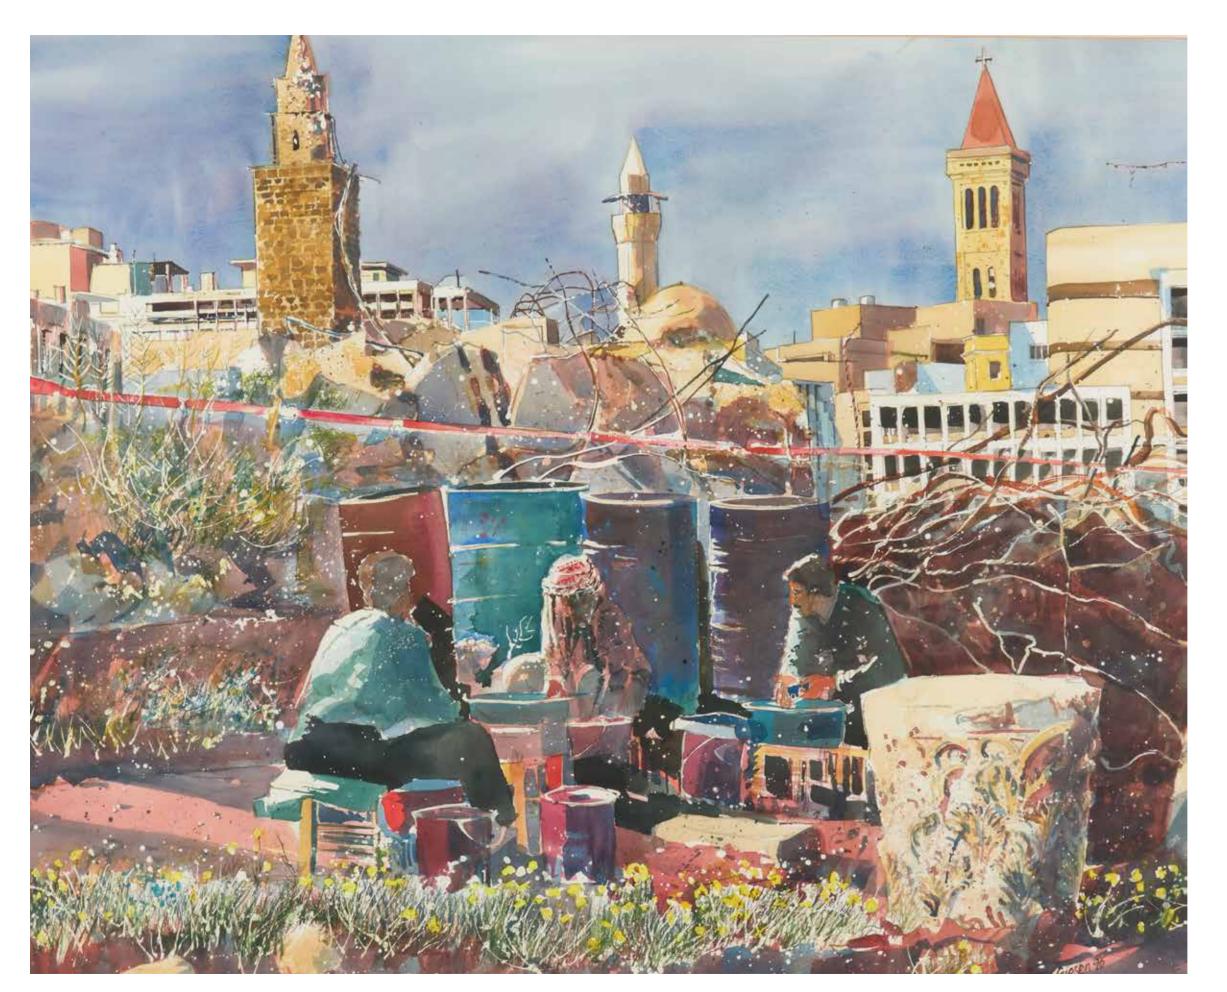

# MARTIN GIESEN (B. 1945)

### Preserving shared heritage, 1996

Watercolor on cardboard. Signed and dated lower right H: 86cm, W: 106cm

#### Provenance:

Galerie Epreuve d'artiste, Beirut The interior of Mrs Micheline Khoury. Arcache Auction. 27 March 2024. Lot 154

Acquired at the above after sale by the present owner

\$4,000/6,000