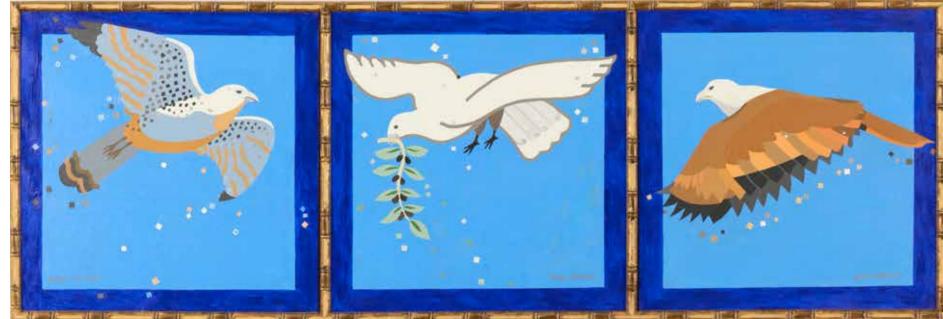

## MOUNA BASSILI SEHNAOUI (B. 1945)

## Birds

A set of 9 oil on canvas. Each signed lower right H: 50cm, W: 50cm each

Acquired directly from the artist by the present owner

A certificate of authenticity issued by the artist will be delivered upon acquisition

## \$3,000/5,000