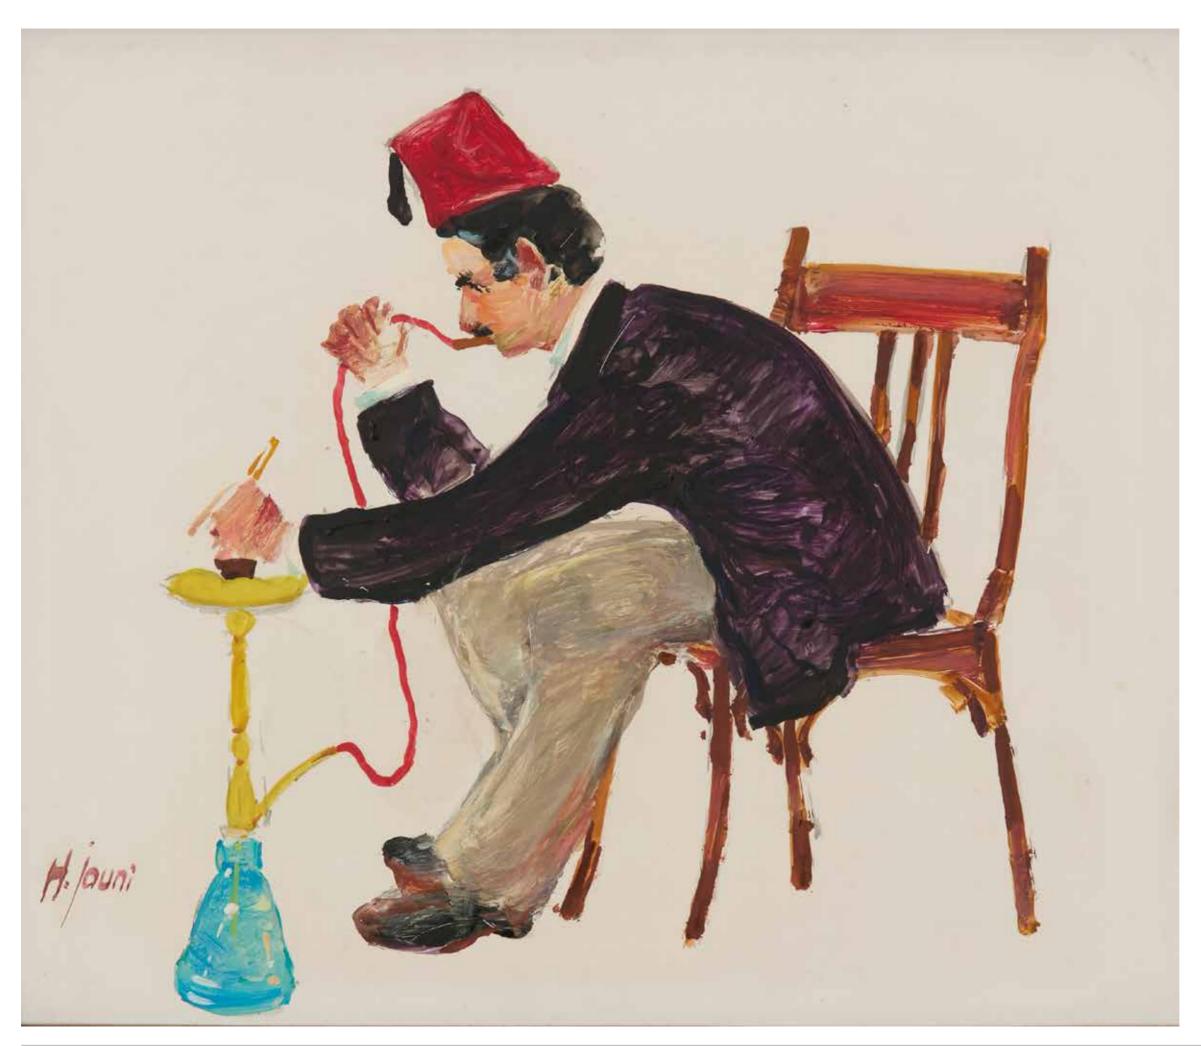

# HASSAN JOUNI (B. 1942)

### Narguileh smoker

Oil on board. Signed lower left H: 24cm, W: 30cm

Provenance: Private collection, Beirut

\$1,200/1,800