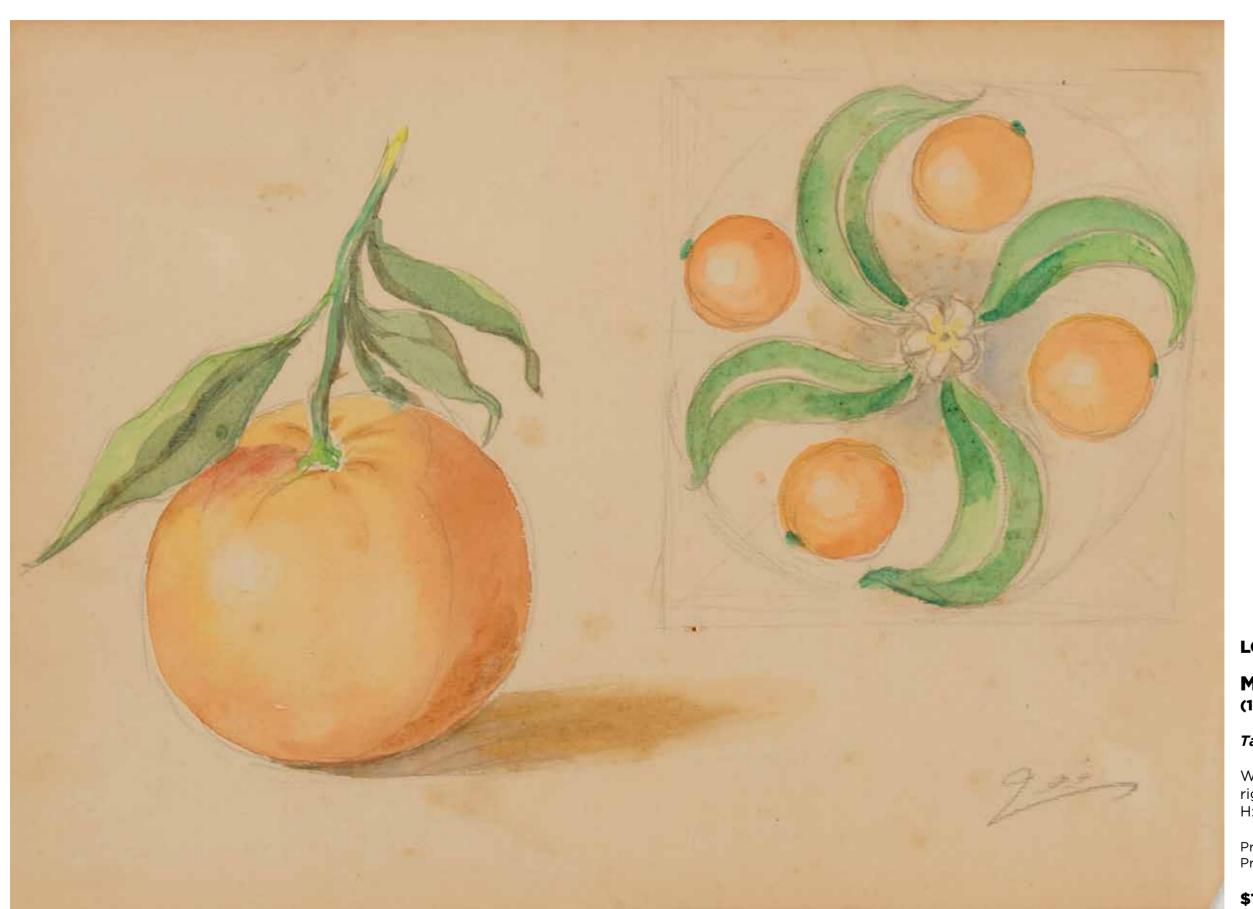

### **MOUSTAPHA FARROUKH** (1901-1957)

#### Tangerine

Watercolor on paper. Signed lower right H: 18cm, W: 24cm

Provenance: Private collection, Beirut

\$1,500/3,000