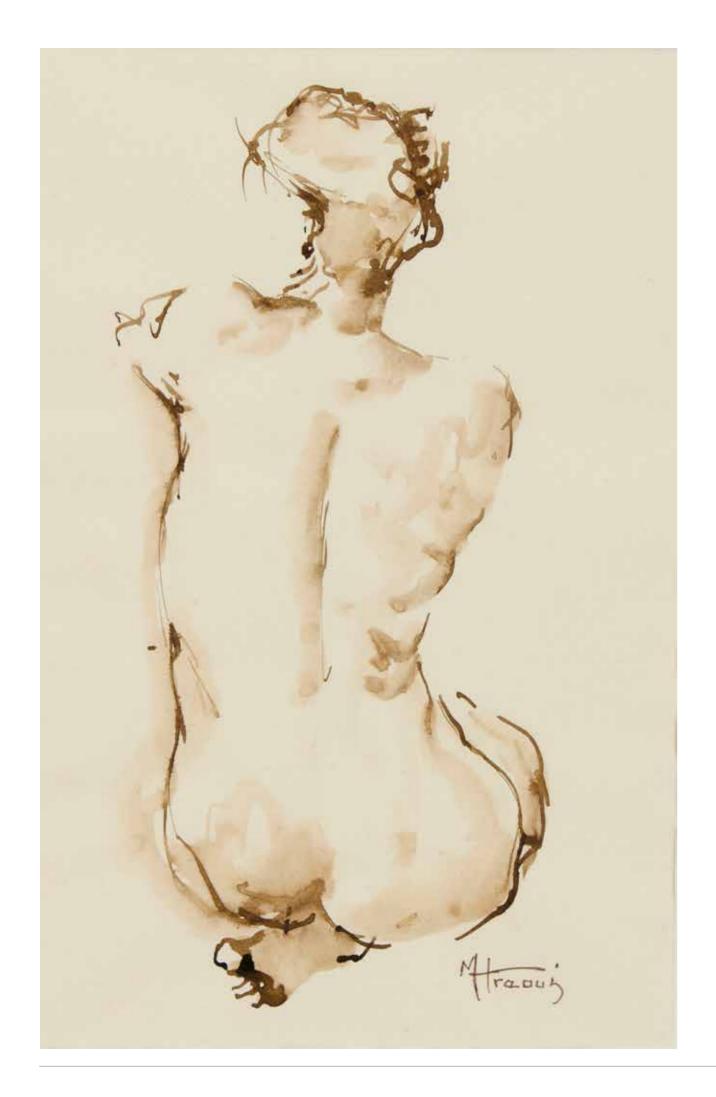

# **MARTHA HRAOUI**

#### Woman sitting from behind

Watercolor on paper. Signed lower right H: 30cm, W: 20cm

Provenance: Private collection, Beirut