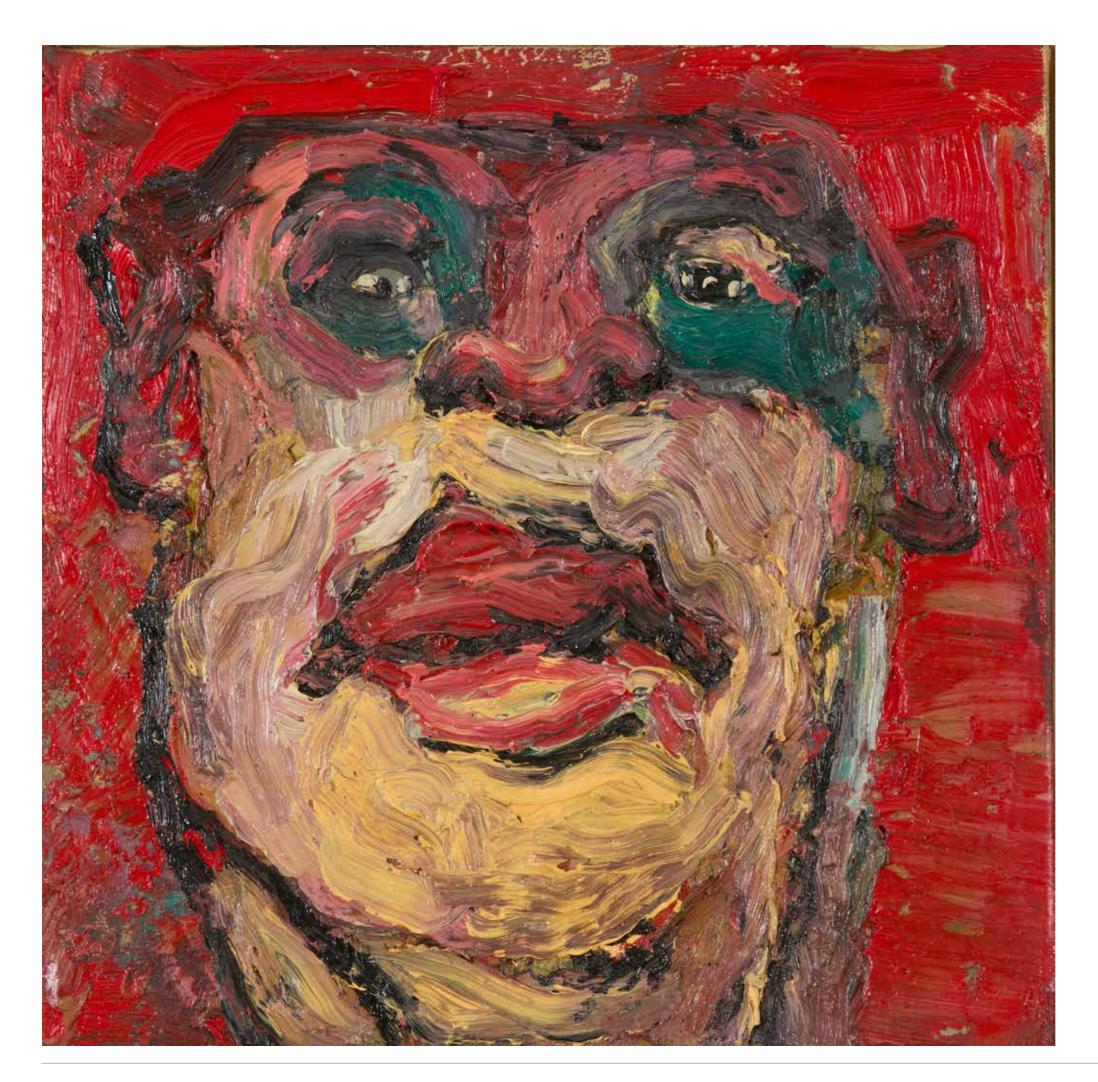

# SABHAN ADAM (B. 1972)

#### Untitled, 2022

Mixed Media on cardboard laid on panel. Signed and dated lower left H: 70cm, W: 50cm

Acquired directly from the artist by the present owner

\$800/1,200