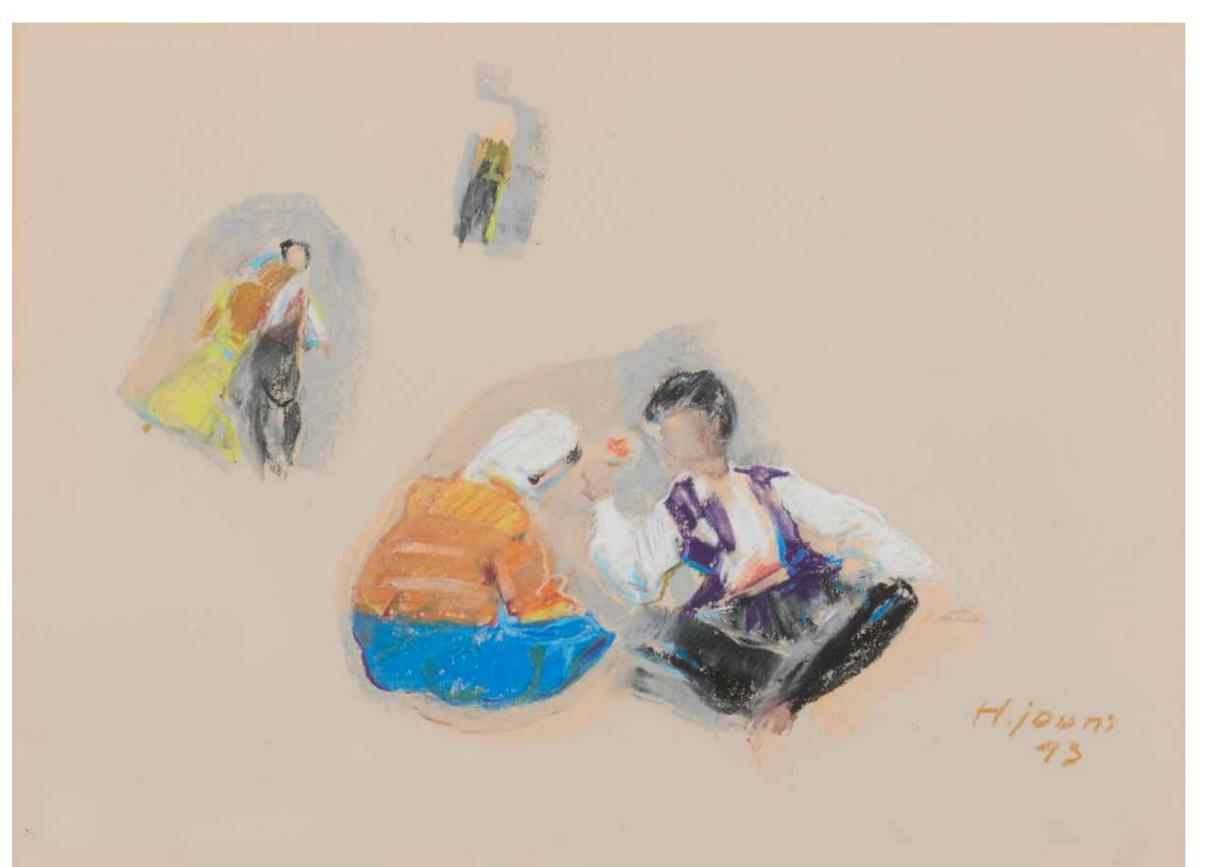

# HASSAN JOUNI (B. 1942)

### Narguileh smoker

Oil on board. Signed lower left H: 24cm, W: 30cm

Provenance: Private collection, Beirut

\$1,200/1,800