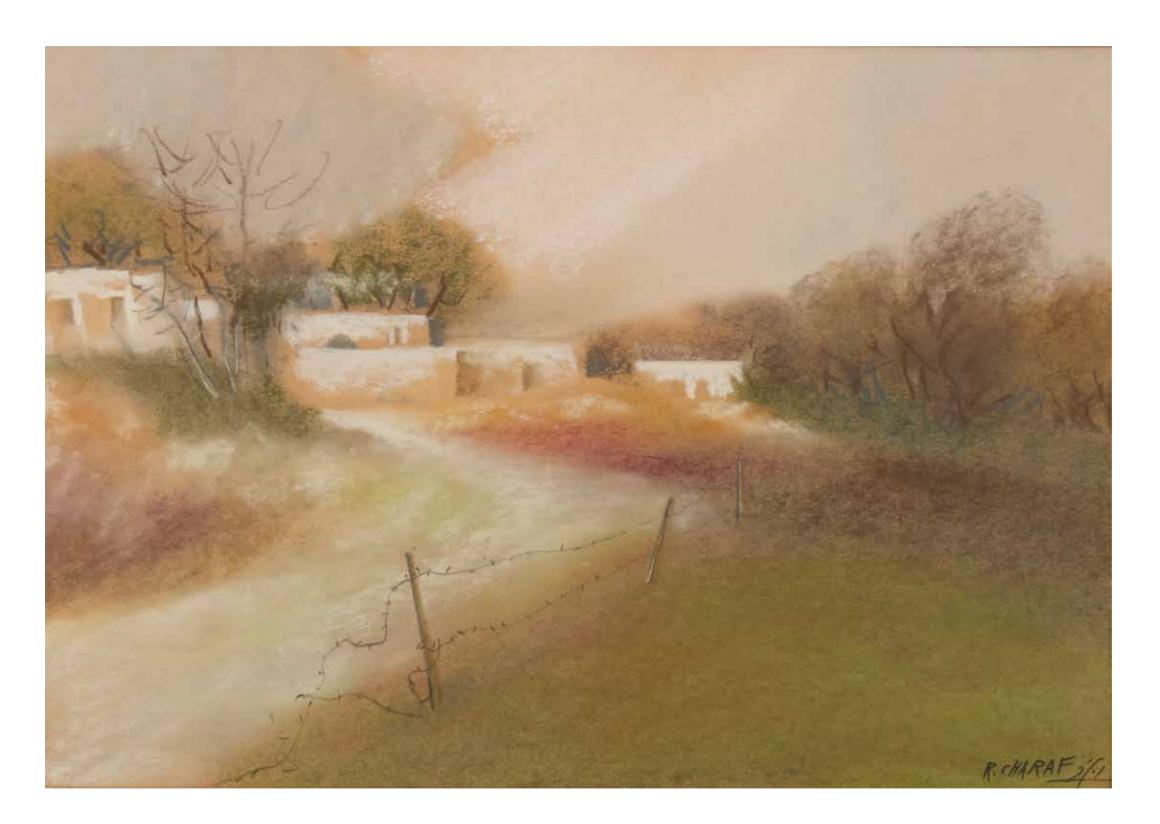

# **RAFIC CHARAF** (1923-2003)

### Baalbeck, Lebanon

Pastel on cardboard. Signed lower right H: 25cm, W: 35cm

Provenance: Acquired directly from the artist by the present owner

\$1,800/2,500