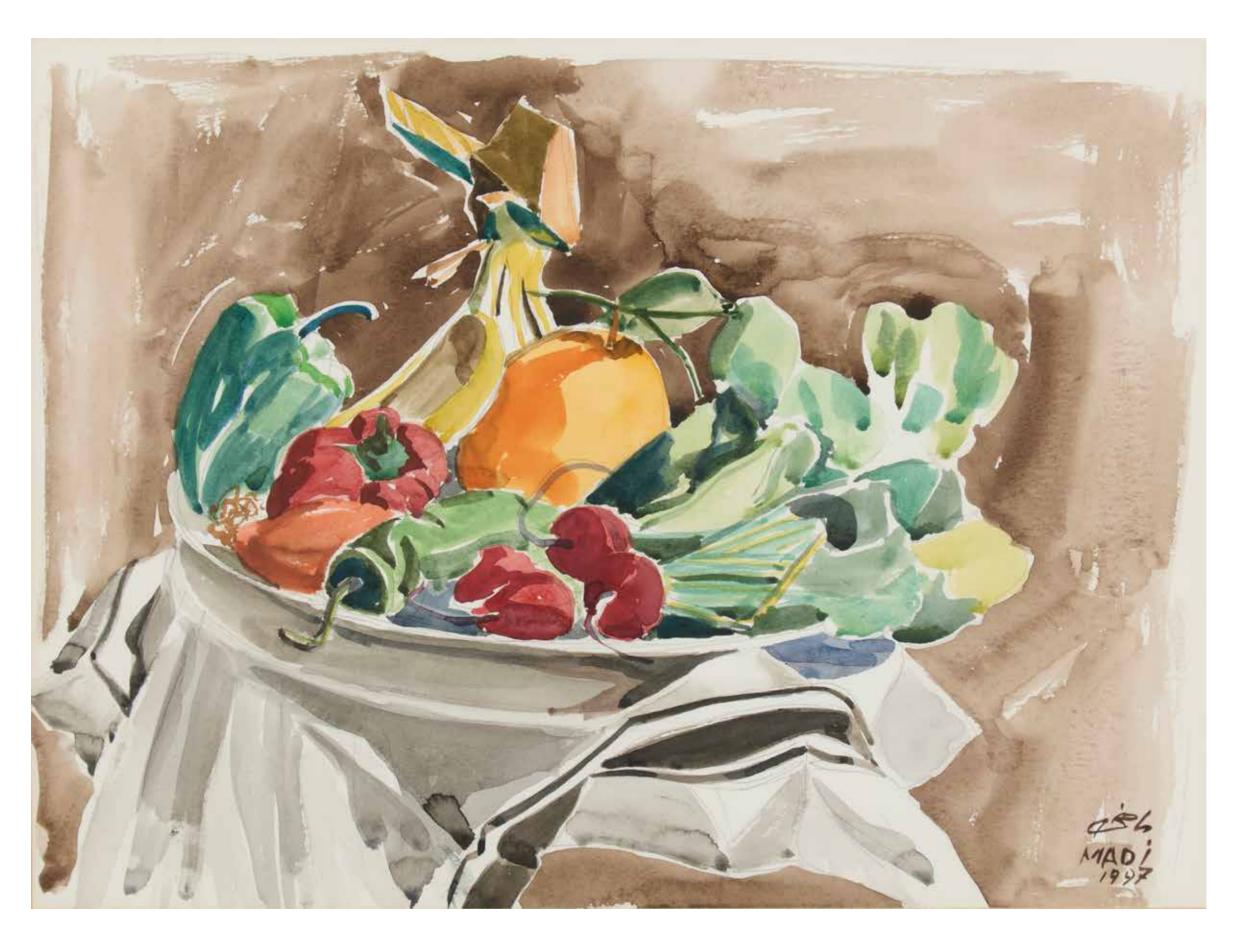

# **LOT 06 HUSSEIN MADI** (1938-2024)

Fruit basket, 1997

Watercolor on cardboard. Signed and dated lower right H: 40cm, W: 50cm

Provenance: Private collection, Beirut

\$3,000/4,000