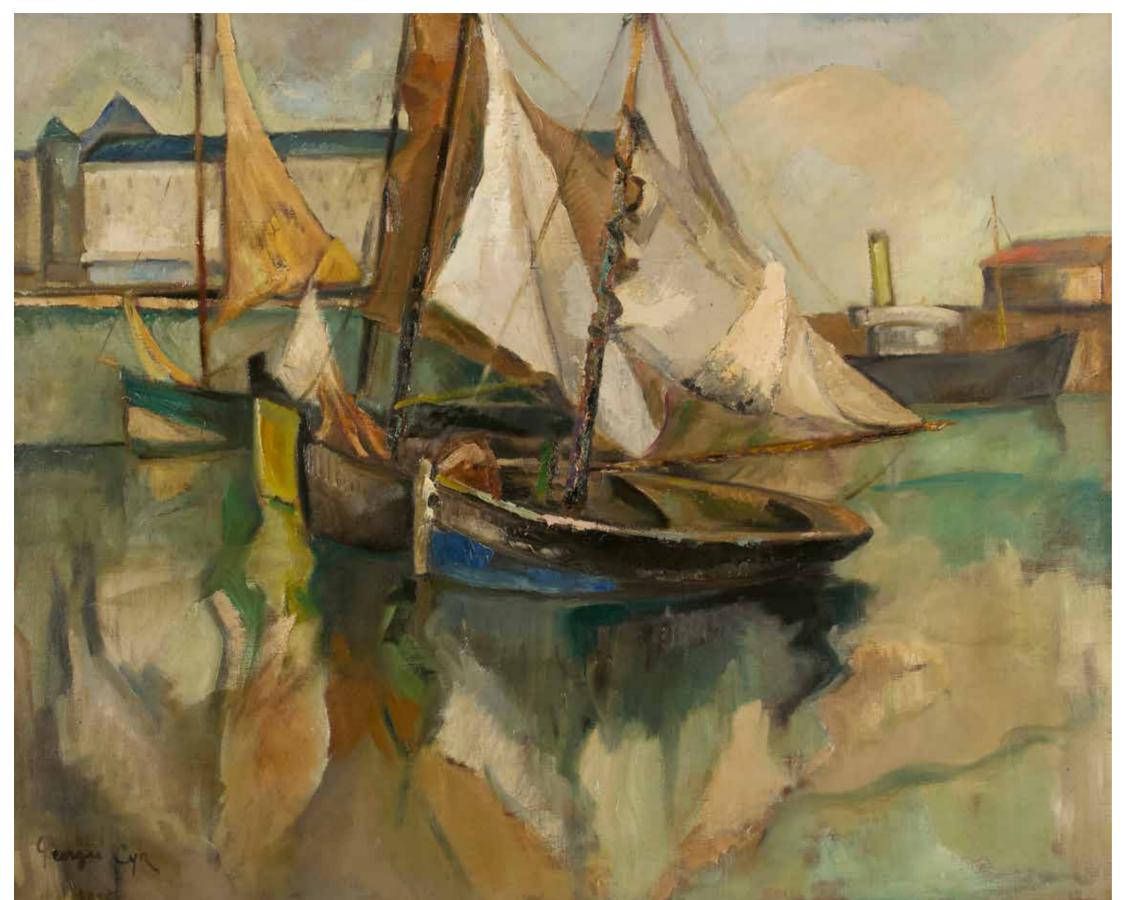

# **LOT 30 GEORGES CYR** (1880-1964)

Honfleur, 1925

Oil on canvas. Signed lower right H: 60cm, W: 72cm