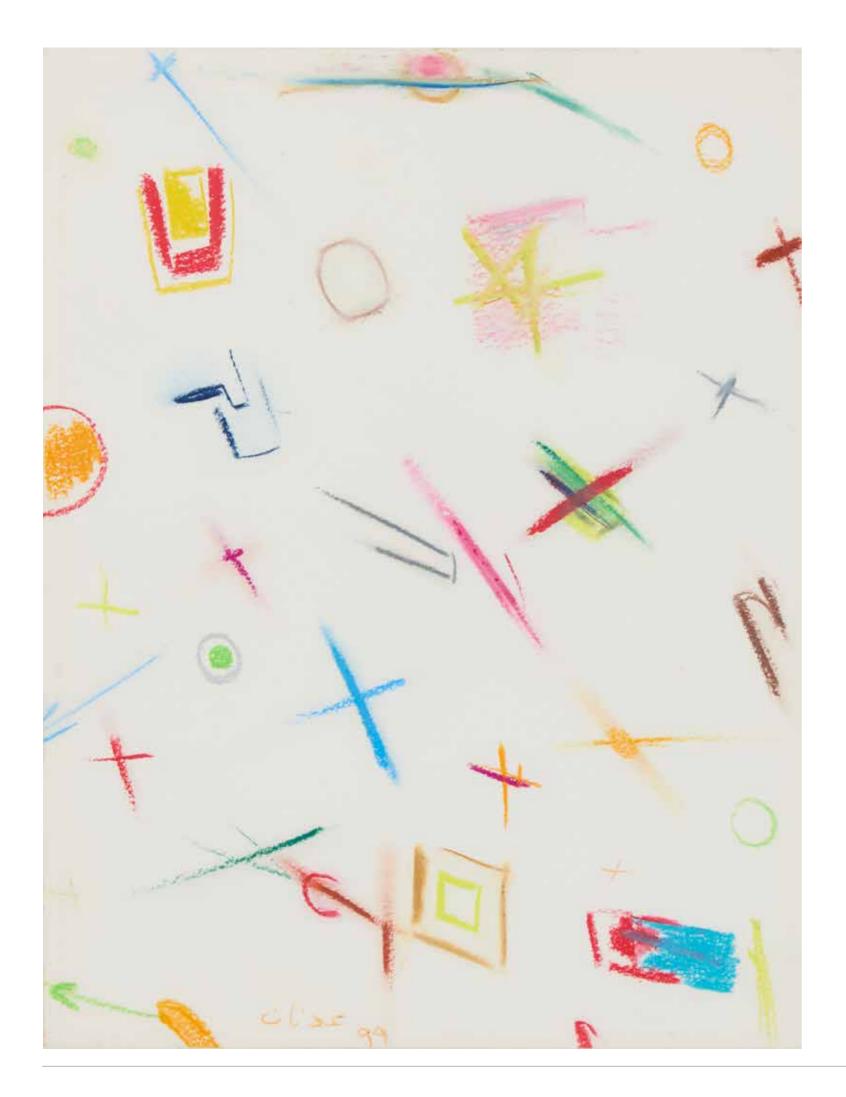

## **ETEL ADNAN** (1925-2021)

#### Premonition

Pastel on paper. Signed on the lower back H: 29,7cm, W: 21,1cm

#### Provenance:

Private collection, Germany. Acquired directly from the artist Private collection, Beirut

This work belongs to a folder with a book titled "Premonition", written by Etel Adnan and edited by Gallery Lelong in Paris in 2015. The book is signed and numbered 7 of 10 editions by the artist.

The drawing is signed on the back by the artist.

The folder including its book and drawing was bought by a German collector from Berlin, who also knew the artist, due to a collaboration with Adnan for one of his record covers.

This artworks is accompanied by a certificate of authenticity issued by Lehr Kunstauktionen, Berlin

\$4,000/8,000