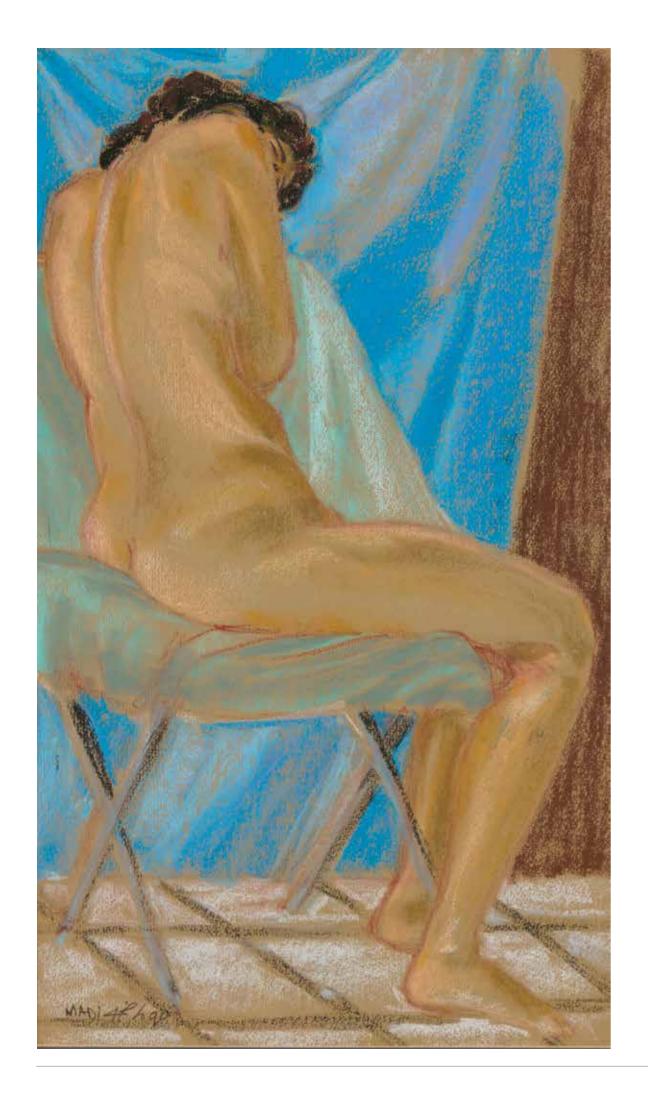

# **HUSSEIN MADI** (1938-2024)

### Untitled, 1978

Watercolor on cardboard. Signed and dated lower right H: 35cm, W: 50cm

Provenance: Private collection, Beirut

\$3,000/4,000