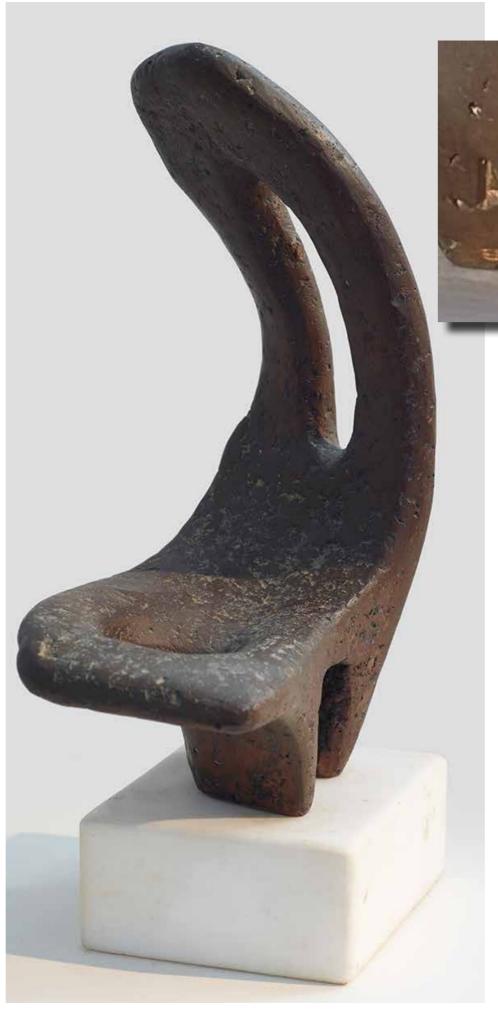

## ALFRED BASBOUS (1924-2006)

#### Seated woman, 1981

Bronze. Signed A.BASBOUS 81 on the lower back On a white marble base

Bronze: H: 22.5cm, W 15.5cm, D:11 cm Marble base: H: 10cm, W: 8cm

#### Provenance:

Acquired directly from the artist by the present owner

A certificate of authenticity issued by the Alfred Basbous Foundation will be delivered upon acquisition

\$5,000/7,000