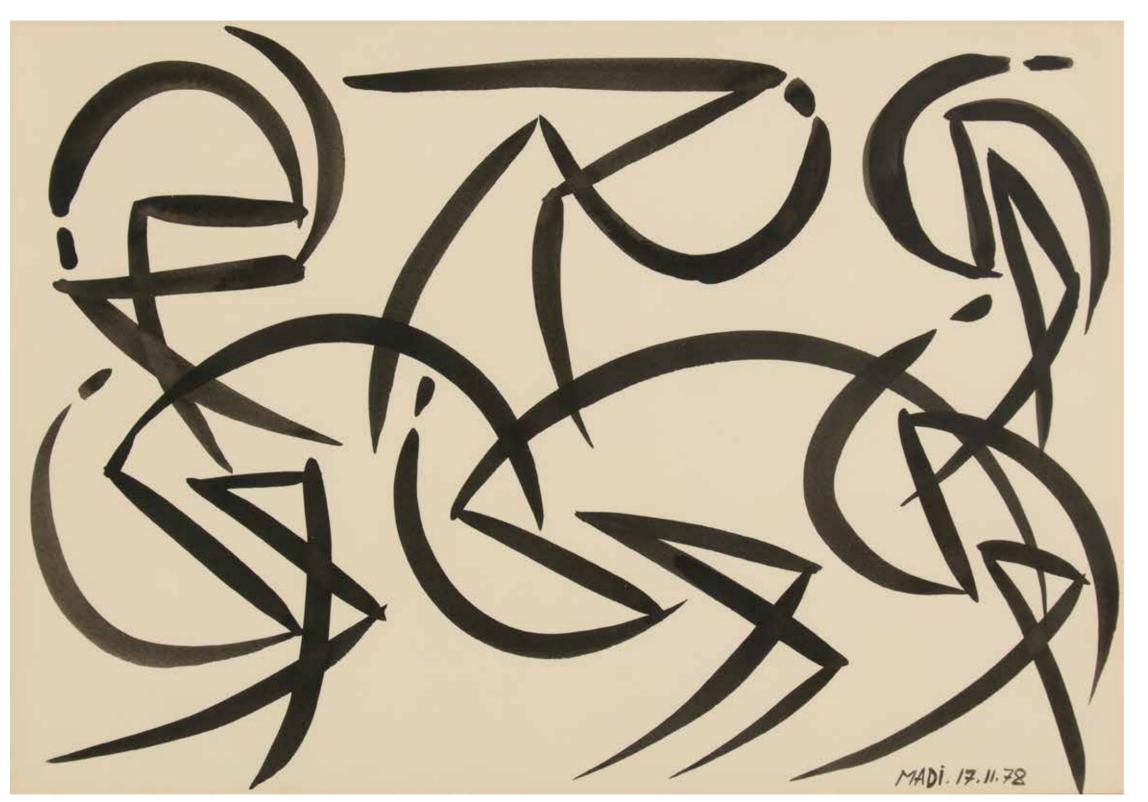

# **HUSSEIN MADI** (1938-2024)

### Untitled, 1978

Watercolor on cardboard. Signed and dated lower right H: 35cm, W: 50cm

Provenance: Private collection, Beirut

\$3,000/4,000