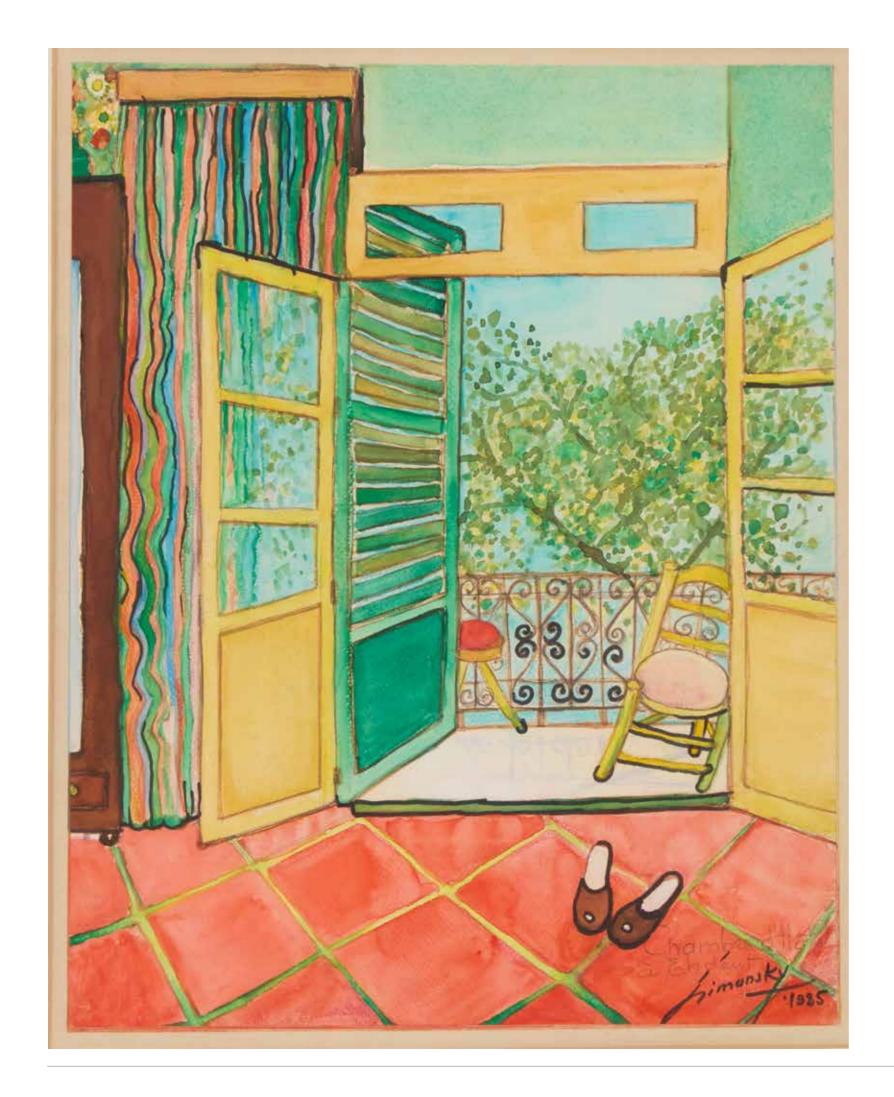

# **OLGA LIMANSKY** (1903-1988)

### Chambre d'hotel à Ehden, 1985

Watercolor on cardboard. Signed, dated and titled lower right H: 45cm, W: 40cm

Provenance: Private collection, Beirut

\$600/900