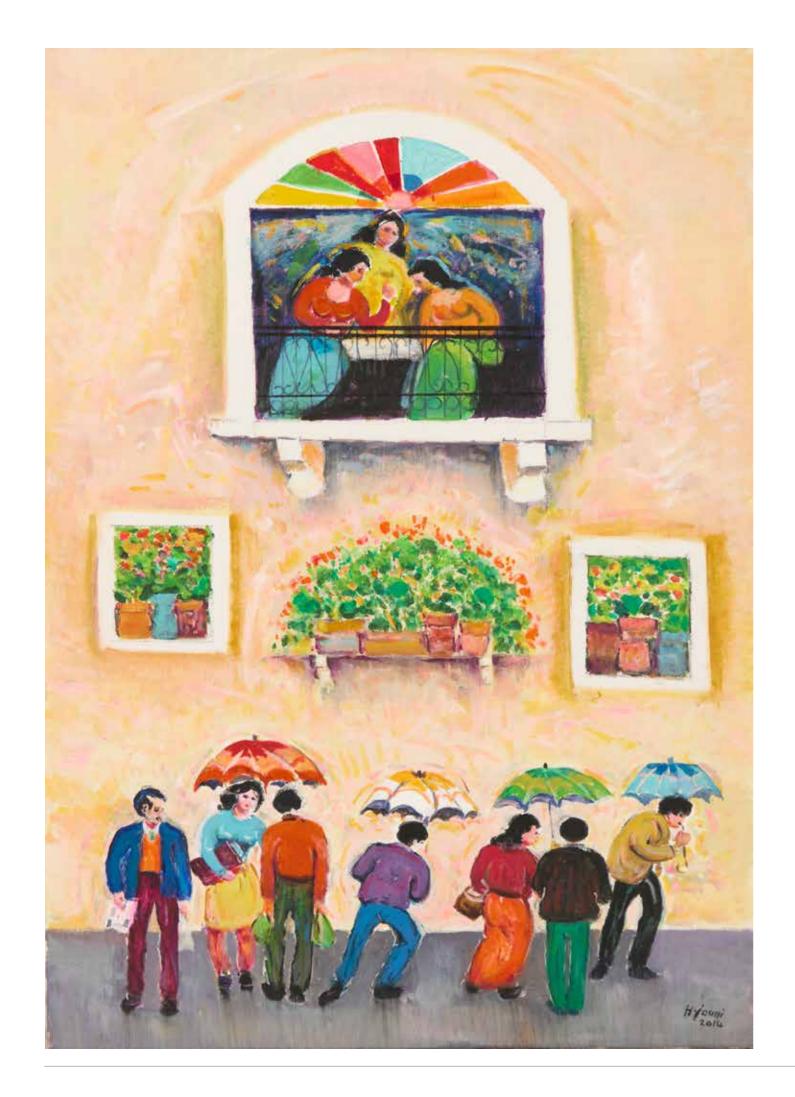

# HASSAN JOUNI (B. 1942)

### The balcony, 2014

Oil on canvas. Signed and dated lower right. Signed, titled and dated on the back H: 70cm, W: 50cm

Provenance: Private collection, Beirut

\$1,800/2,500