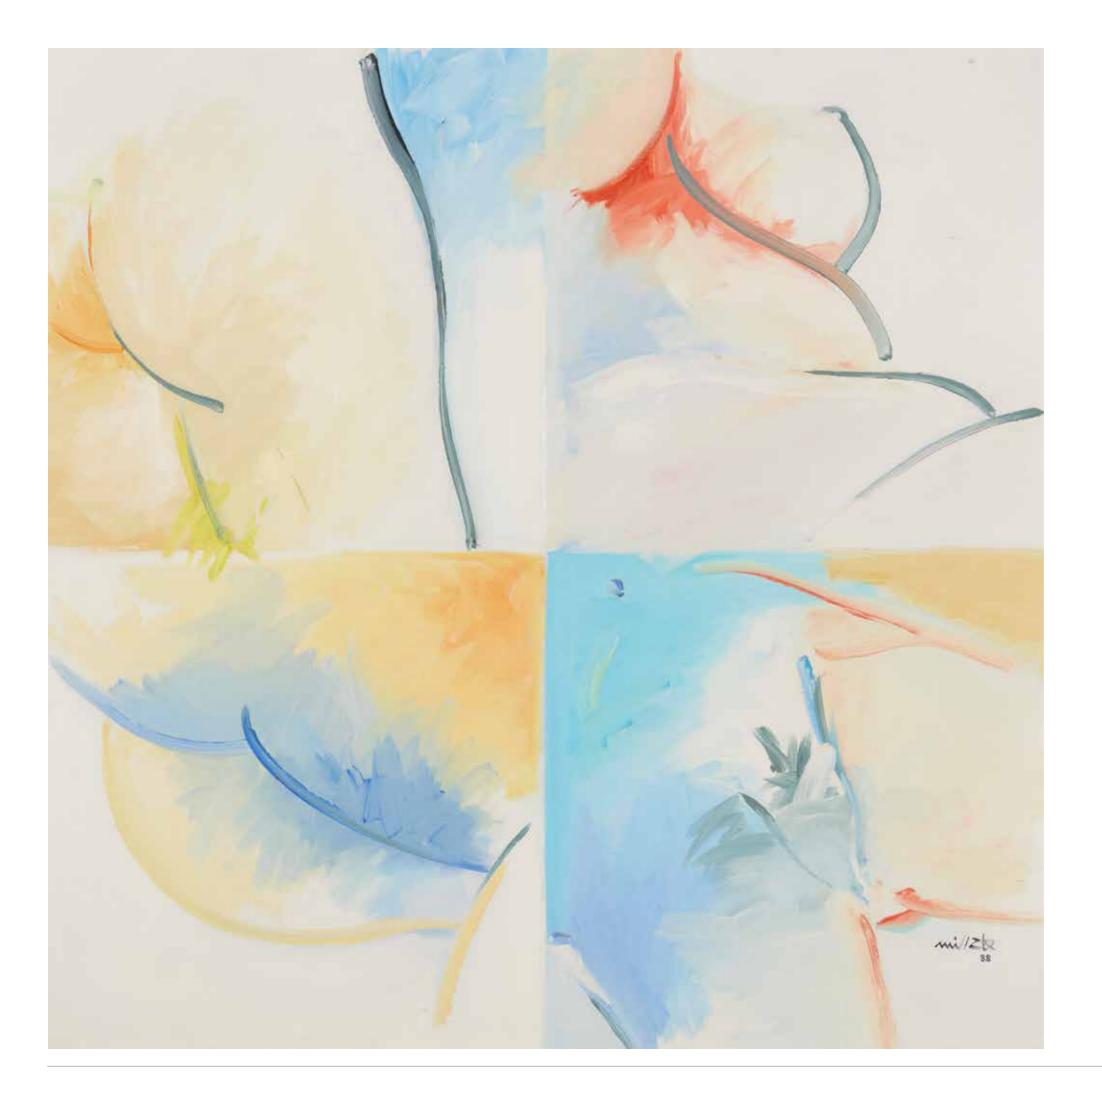

### **NEVINE MATTAR (B. 1952)**

#### Kaleidoscope 1, 2021

Oil on canvas. Signed on the chassis H: 100cm, W: 100cm

Provenance:

Private collection, Beirut

A certificate of authenticity issued by the artist will be delivered upon acquisition

\$1,000/1,500