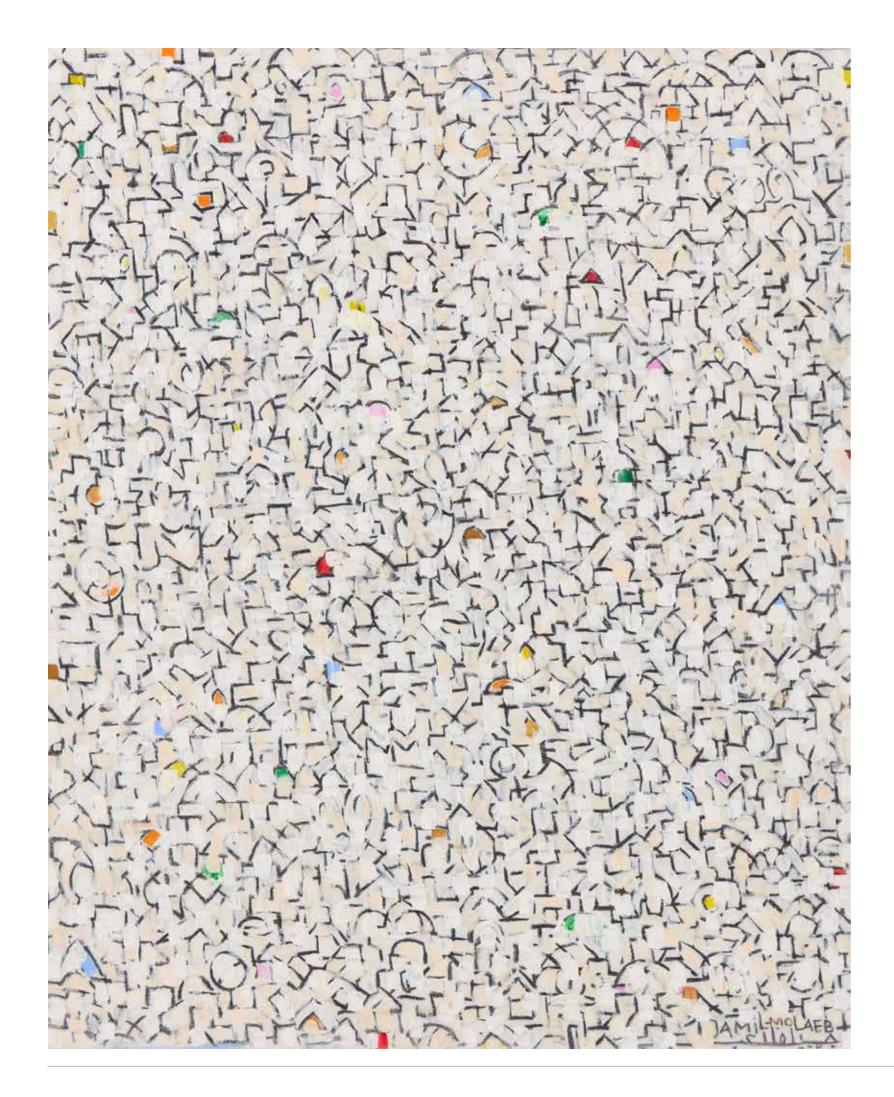

# JAMIL MOLAEB (B. 1948)

### Bouquet, 2022

Oil on canvas. Signed and dated lower left H: 60cm, W: 50cm

Provenance: Private collection, Beirut