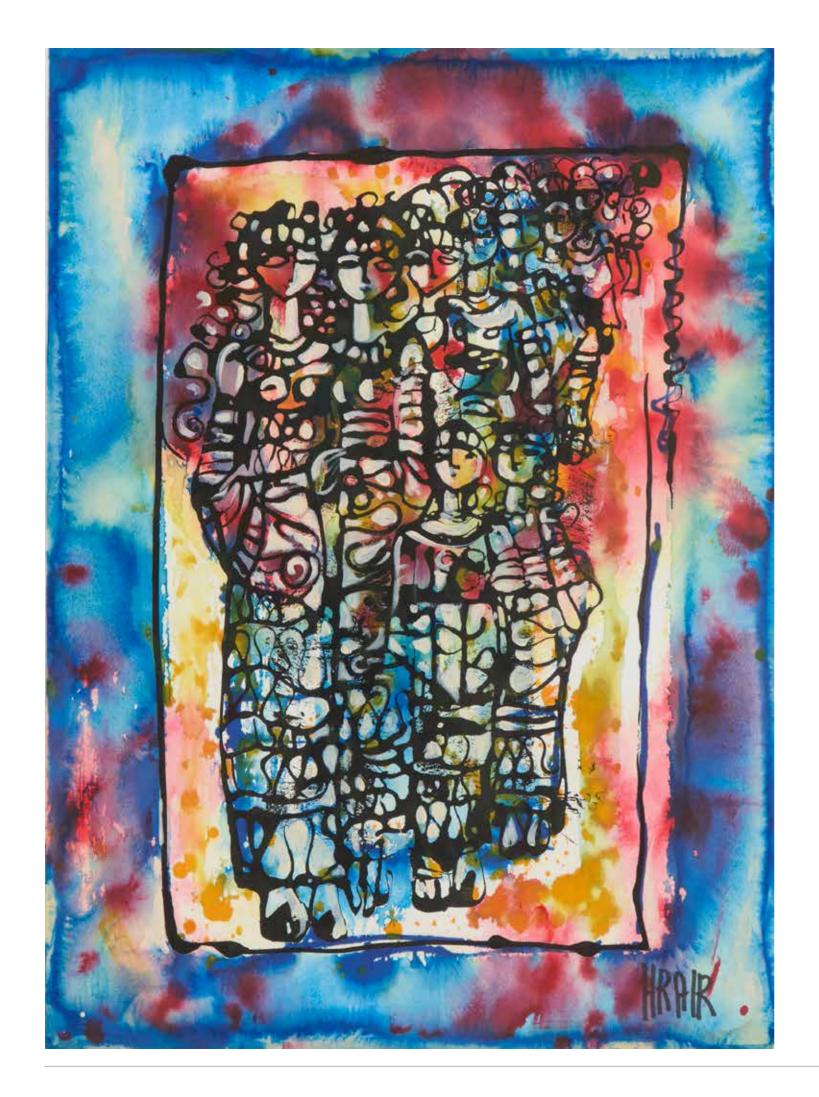

# HRAIR (B. 1946)

#### Family

Mixed Media on cardboard. Signed lower left H: 66cm, W: 48cm

Provenance: Private collection, Beirut

\$700/1,200