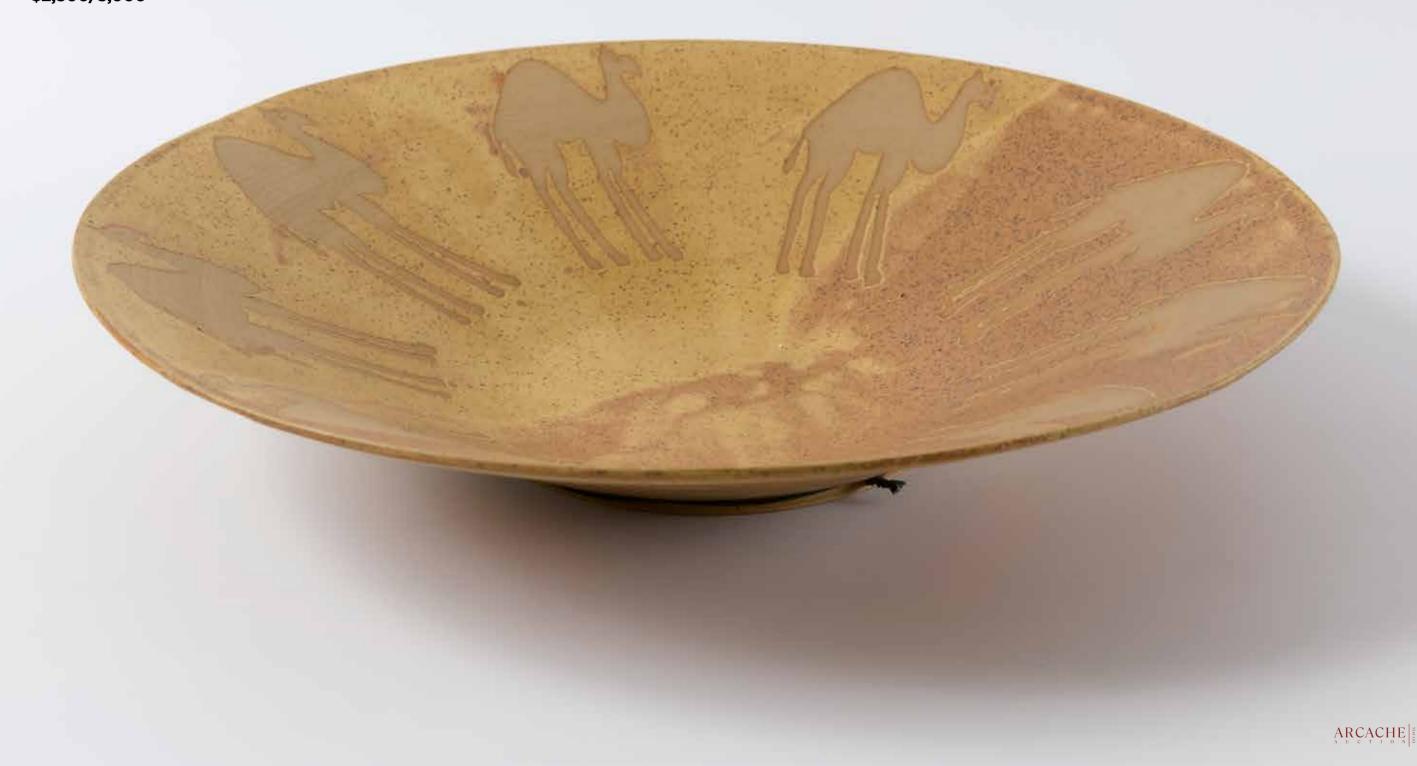

## JOSEPH ABI YAGHI (B. 1959)

## The Camels Plate

Glazed Stoneware Diam: 36cm, H: 6,5cm

Provenance: Acquired directly from the artist by the present owner

# \$2,500/3,000