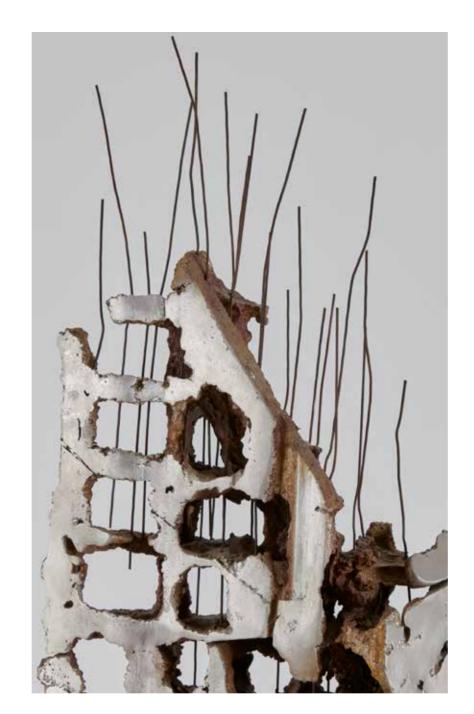

## **BASSAM KYRILLOS (B. 1971)**

## Ruins, 2017

Aluminium and patina sculpture H: 157cm, W: 35cm, D: 14cm

#### Provenance:

Acquired from the artist by the present owner

#### Litterature:

Bassam Kyrillos. The Chaos, sculpture, 2015-2021. Arab Printing Press, Beirut, 2021. Page 70

A certificate of authenticity issued by the artist will be delivered upon acquisition

\$2,500/4,000