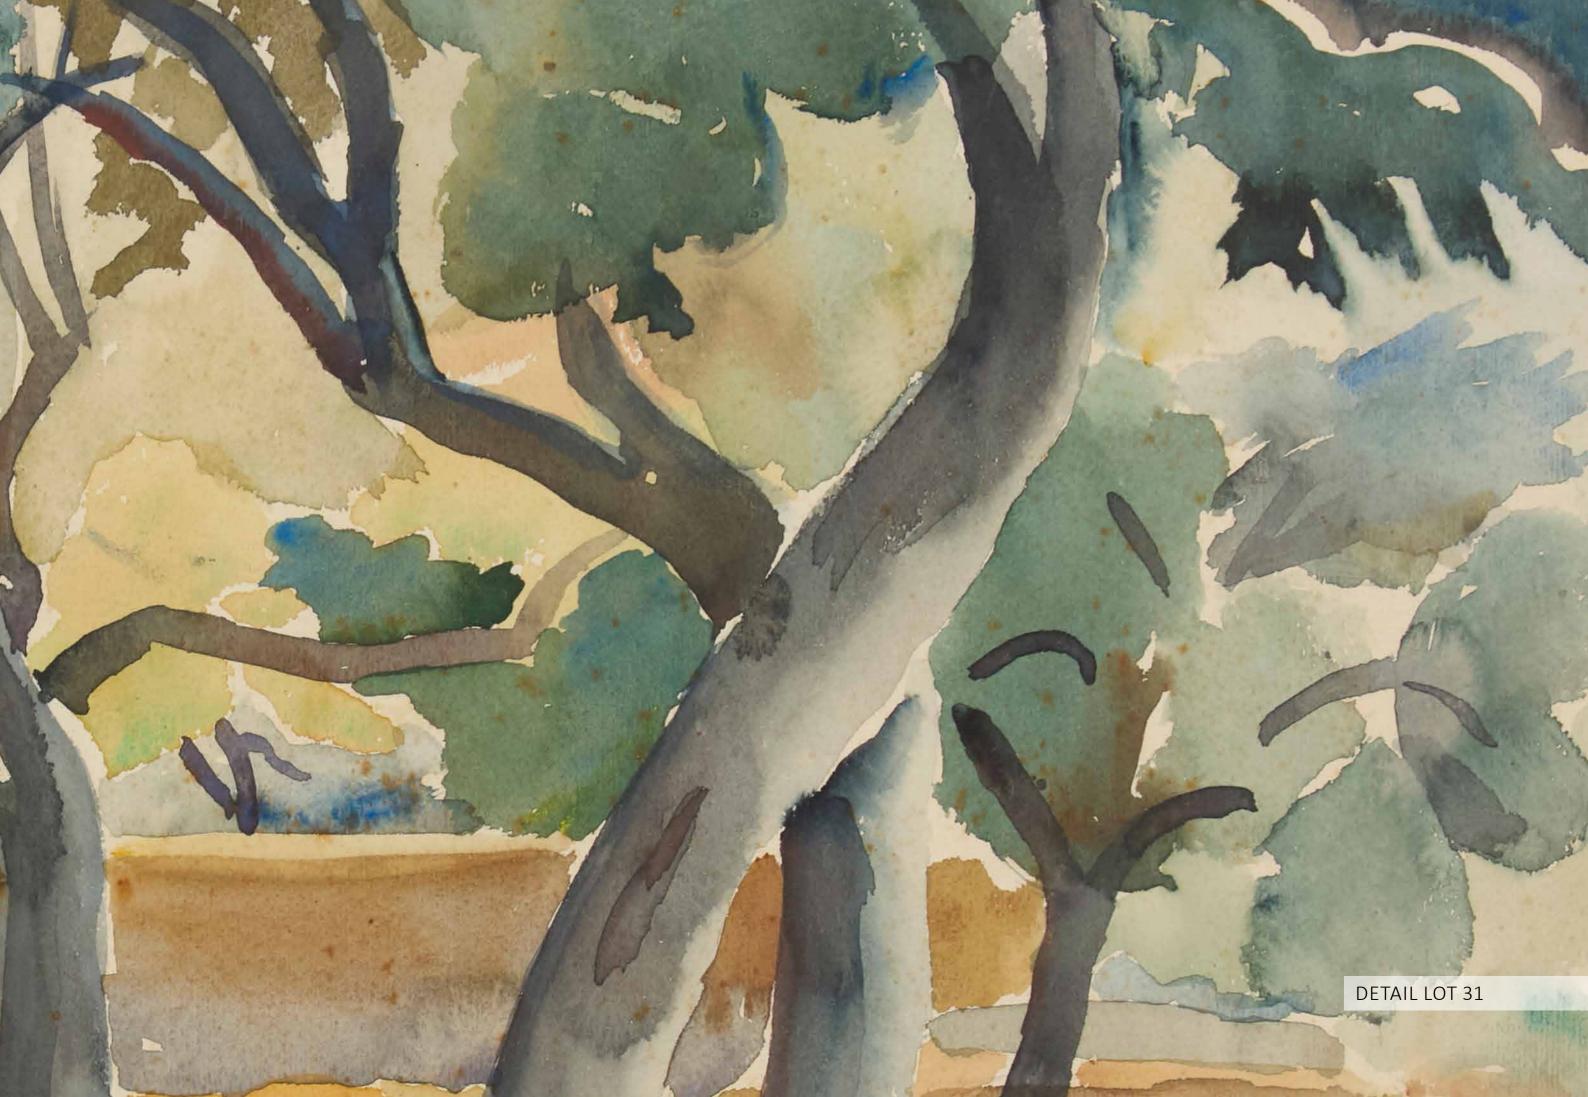

# **MAROUN TOMB** (1912-1981)

#### Lebanese Landscape

Oil on board. Signed lower left H: 26cm, W: 32cm

Provenance: Agial Art Gallery, Beirut Acquired from the above by the present owner

\$1,200/1,800