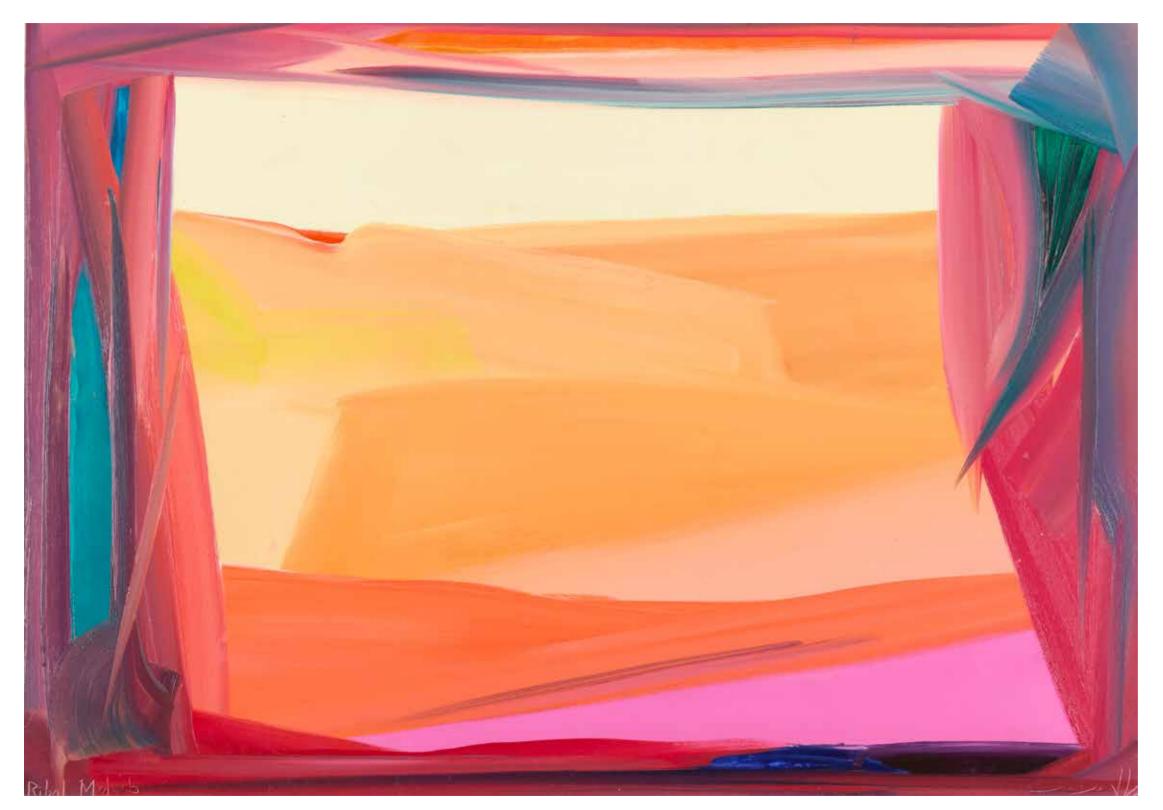

### RIBAL MOLAEB (B. 1992)

#### Mount Lebanon, 2021

Oil on canvas. Signed lower left in french and lower right in arabic. Signed and dated "Zurich, June 2021" on the back H:50cm, W: 40cm

Provenance: Private collection, Beirut

A certificate of authenticity issued by the Jamil Molaeb Museum will be delivered upon acquisition

\$1,000/2,000