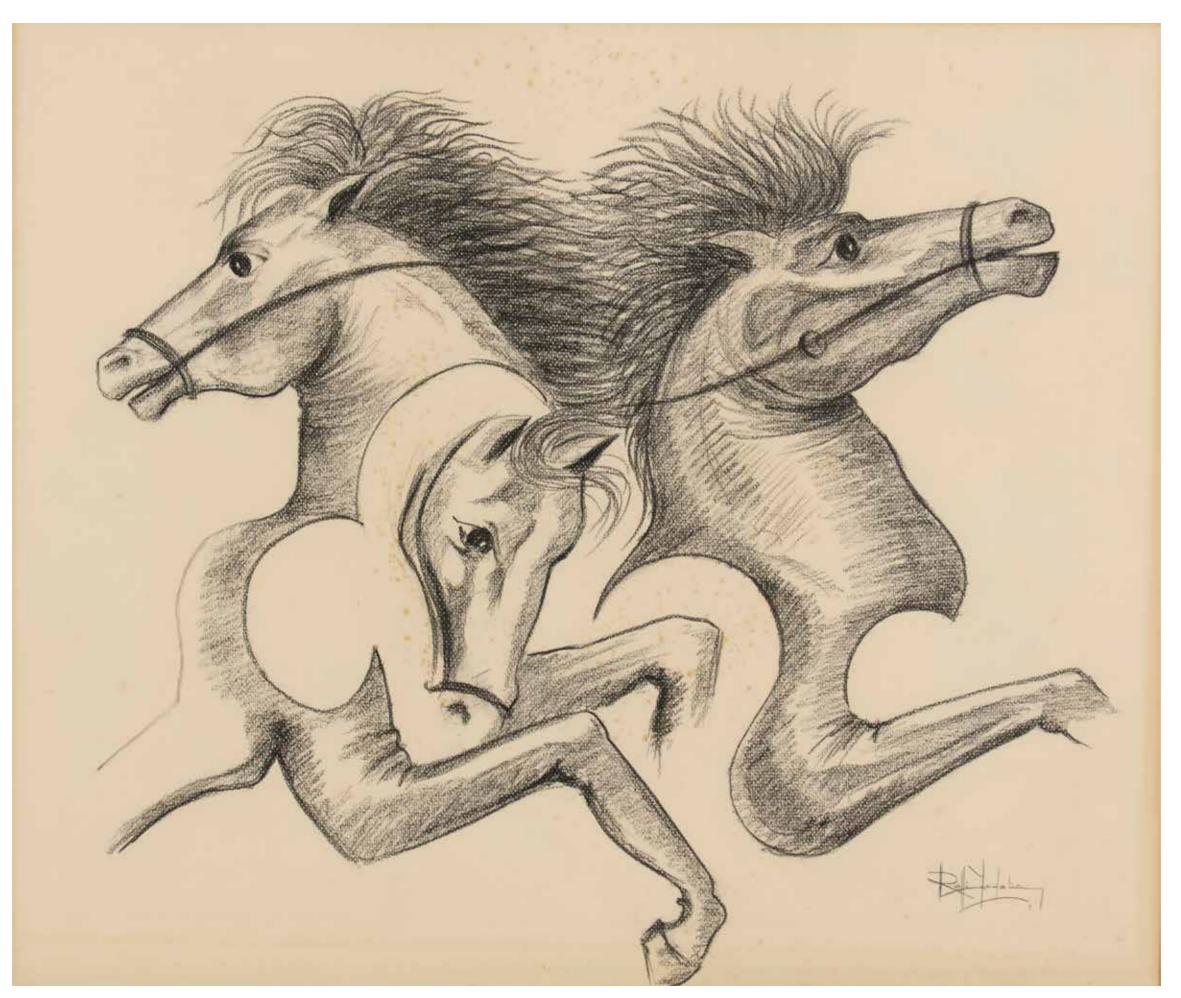

# RAFFI YEDALIAN (B. 1973)

#### Horses

Charcoal on cardboard. Signed lower right H: 48cm, W: 58cm

Provenance: Private collection, Beirut

\$500/700