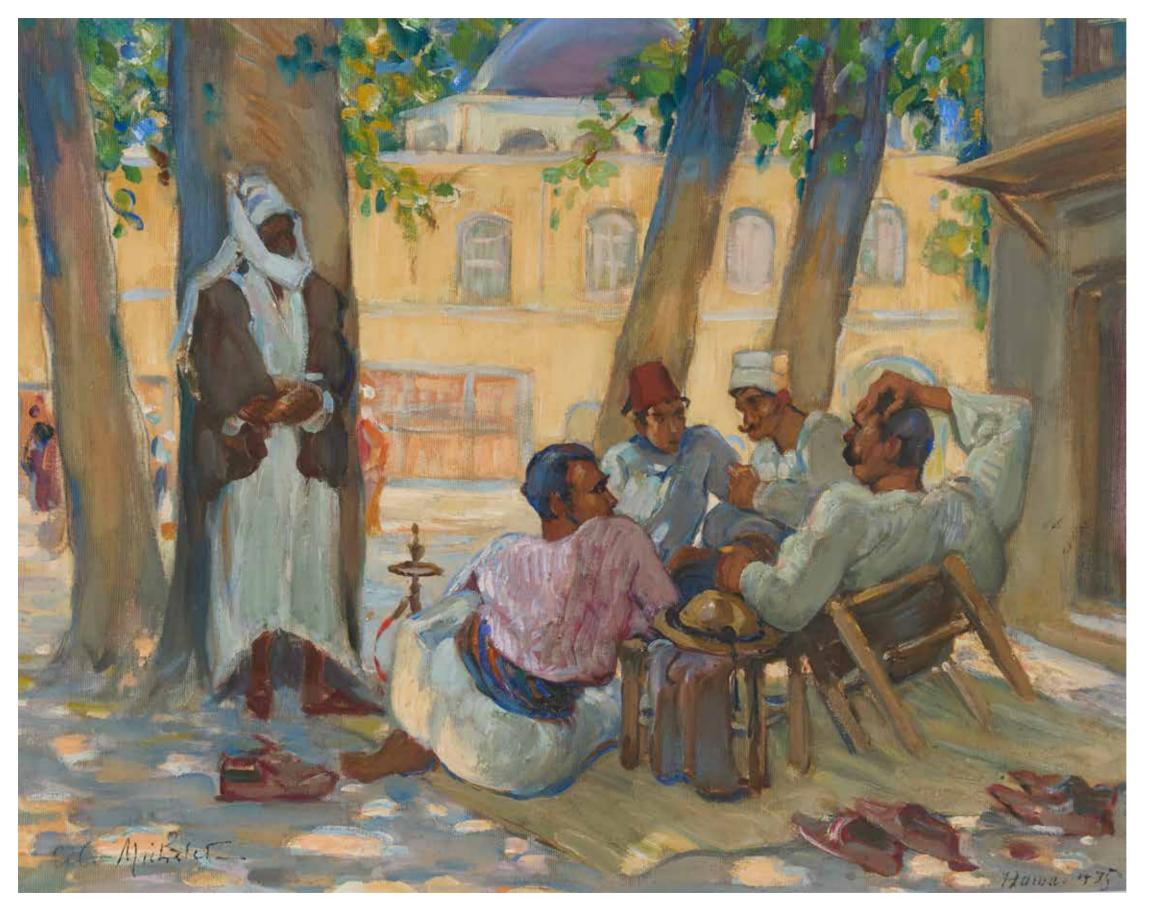

## **GEORGES MICHELET (1873-?)**

## Hama, 1935

Oil on canvas mounted on board. Signed lower left. Dated and located lower right H: 34cm, W: 44cm

Provenance: Aste Bolaffi, Italy. Furniture, paintings and works of art. November 2023. Lot 423

Acquired at the above by the present owner