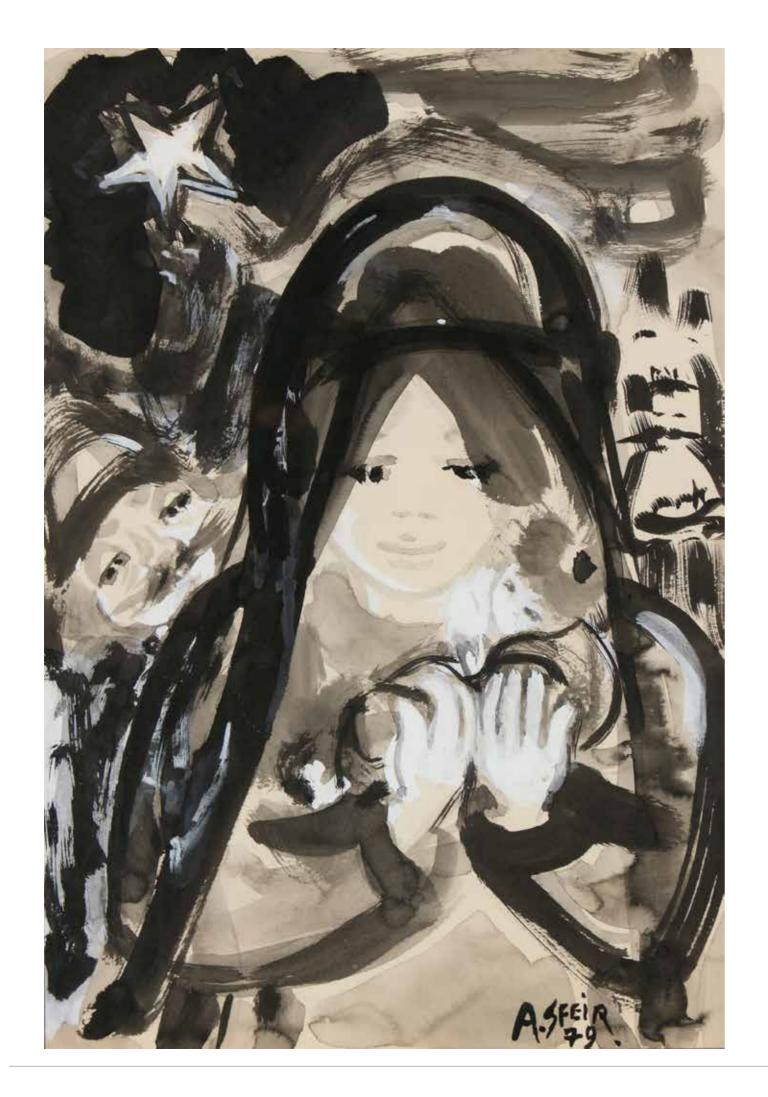

# **AMINE SFEIR** (1932-2002)

Untitled, 1979

Mixed Media on cardboard. Signed and dated lower right H: 44cm, W: 30cm

Provenance: Private collection, Beirut

\$700/1,200