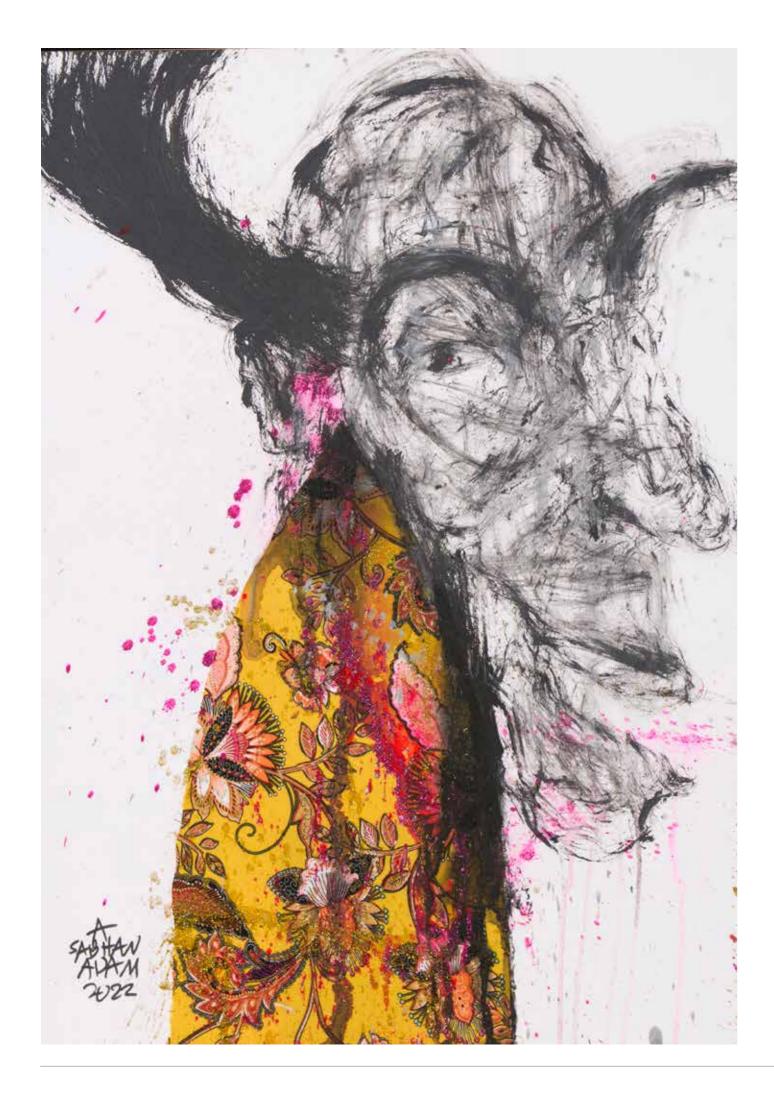

: 40cm

Provenance: Private collection, Beirut

\$600/900





# ABDALLAH MURAD (B. 1944)

Untitled, 1999

Mixed Media on cardboard. Signed and dated lower right H: 33cm, W: 49cm

Provenance:

Private collection, Beirut

\$700/1,000



# JIHAD ABOU SLEIMAN (B. 1953)

### Untitled, 2022

Mixed Media on cardboard. Signed and dated lower middle H: 65cm, W: 45cm

Acquired directly from the artist by the present owner

\$1,500/2,500



# CHARBEL SAMUEL AOUN (B. 1980)

#### Untitled

A set of five mixed media on paper. Each signed H: 20cm, W: 50cm each

Provenance:

Private collection, Beirut

\$1,000/1,500



# HOUMAM EL SAYED (B. 1981)

### Untitled, 2022

Oil on canvas. Signed lower right. Signed and dated on the back

H: 30cm, W: 30cm

Acquired directly from the artist by the present owner



# SABHAN ADAM (B. 1972)

#### Untitled, 2022

Mixed Media on cardboard laid on panel. Signed and dated lower left H: 70cm, W: 50cm

Acquired directly from the artist by the present owner

\$800/1,200





# CHUCRALLAH FATTOUH (B. 1956)

Aurora, 2010

Acrylic on cardboard. Signed lower right H: 70cm, W: 50cm

Provenance:

Private collection, Beirut

A certificate of authenticity issued by the artist will be delivered upon acquisition



# SARKIS HALMABASHIAN (B. 1956)

#### Untitled, 1996

Oil on canvas. Signed and dated lower middle H: 40cm, W: 30cm

Provenance: Private collection, Beirut



### **CHARLES KHOURY (B. 1966)**

#### Untitled, 1998

Mixed Media on cardboard. Signed and dated lower right H: 43cm, W: 30cm

Provenance: Private collection, Beirut

A certificate of authenticity i