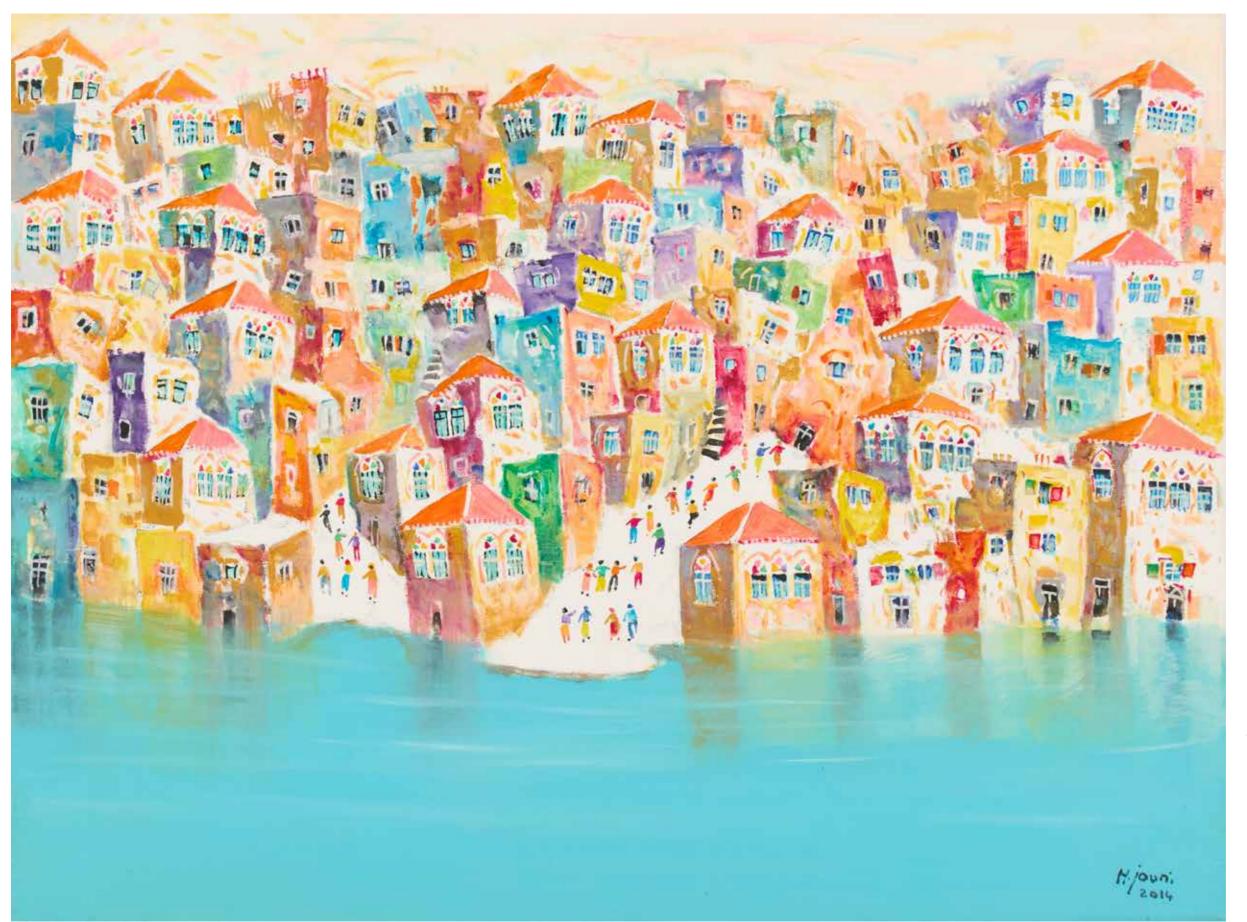

# HASSAN JOUNI (B. 1942)

### Narguileh smoker

Oil on board. Signed lower left H: 24cm, W: 30cm

Provenance: Private collection, Beirut

\$1,200/1,800