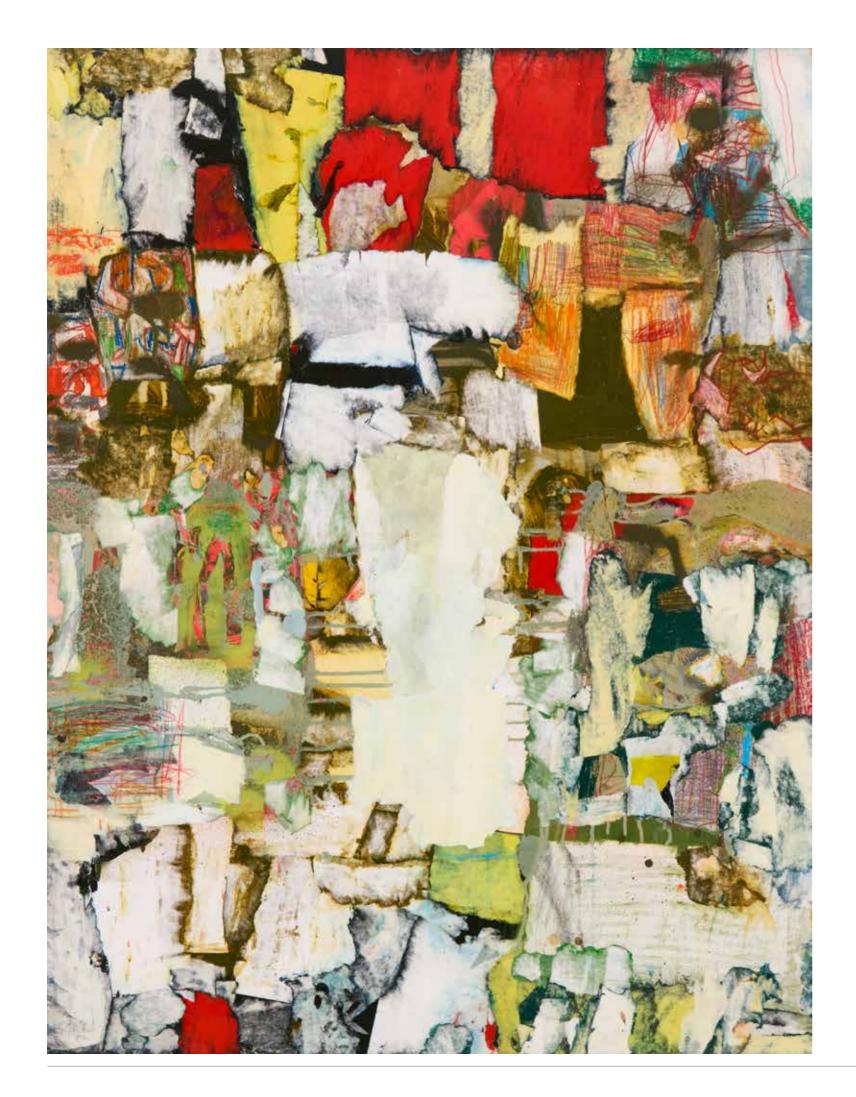

# **CHAFIC ABBOUD** (1926-2004)

#### Untitled

Mixed Media and tempera on Le Monde newspaper page, 1999, Signed lower right H: 25cm, W: 34cm

#### Provenance:

Venduehuis der Notarissen te's-Gravenhage, Netherlands.Post-War & Contemporary Art. 8-23 April 2024. lot 18

Acquired at the above by the present owner

This artwork will be featured in the catalogue raisonne of the artist in preparation by Mrs Christine Abboud under the reference ID #2927

### \$2,800/3,500