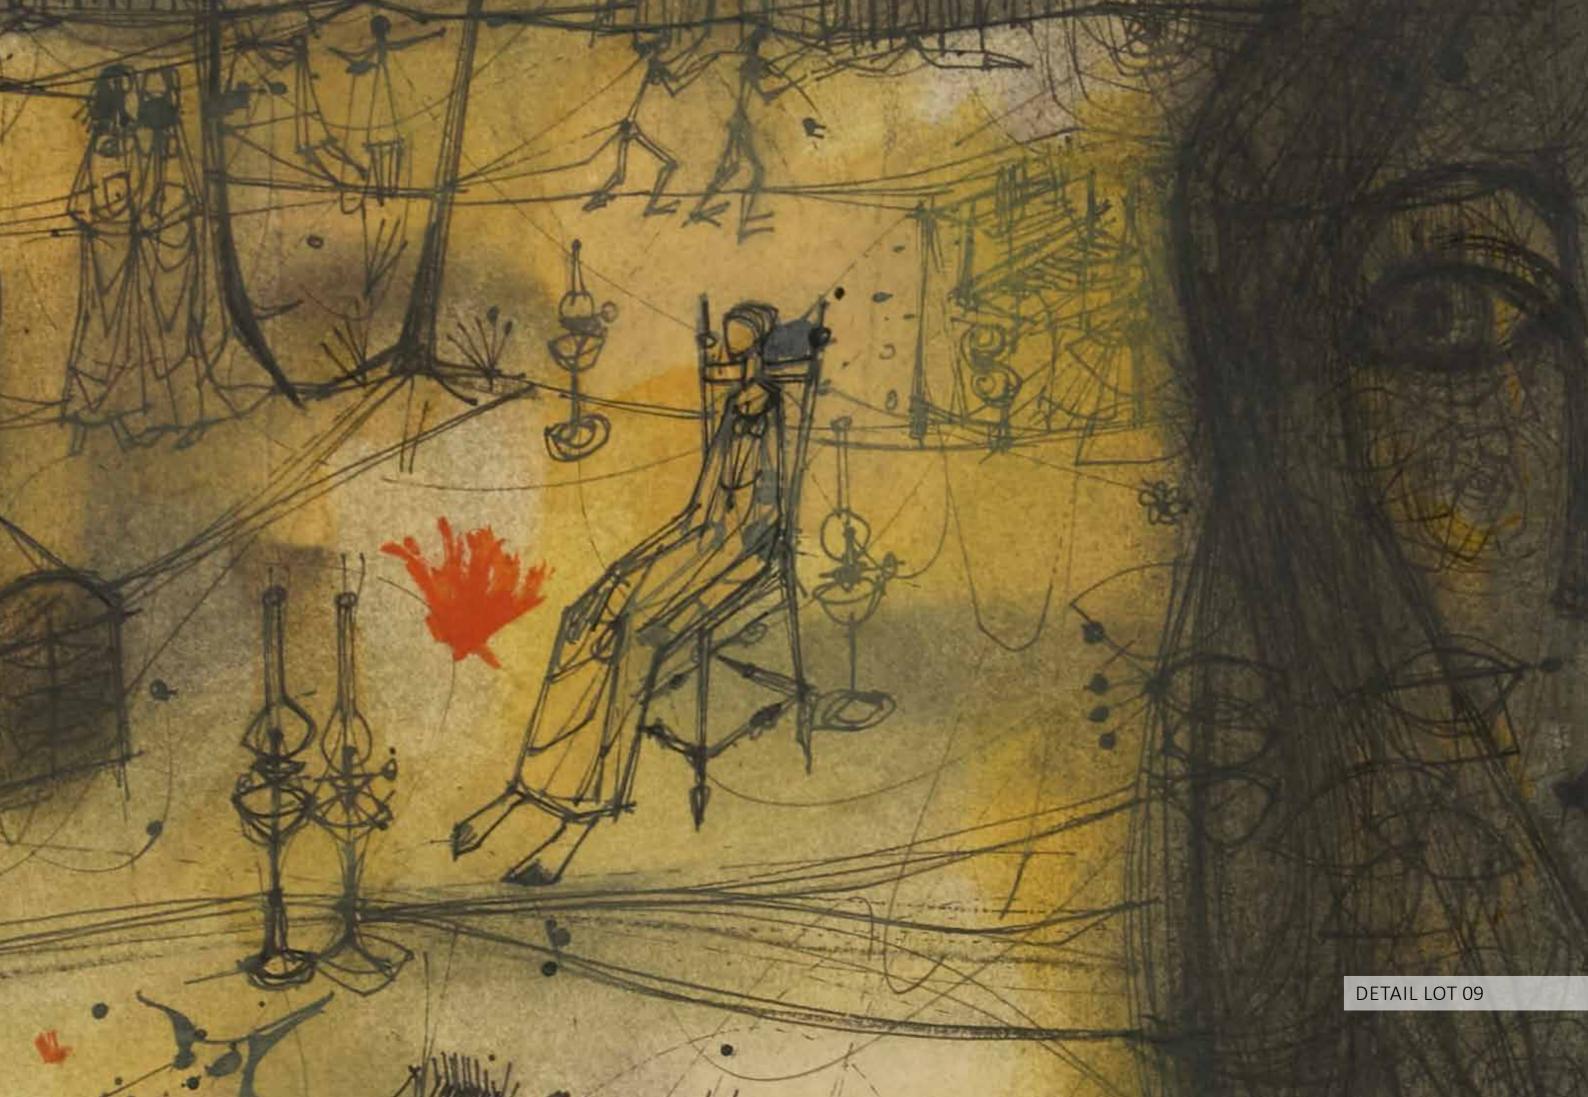

# ASSADOUR (B. 1943)

#### Fayrouz, 1964

Mixed Media on cardboard. Signed and dated lower left

H: 37cm, W: 47cm

#### Provenance:

Acquired directly from the artist by the present owner

# \$2,000/4,000