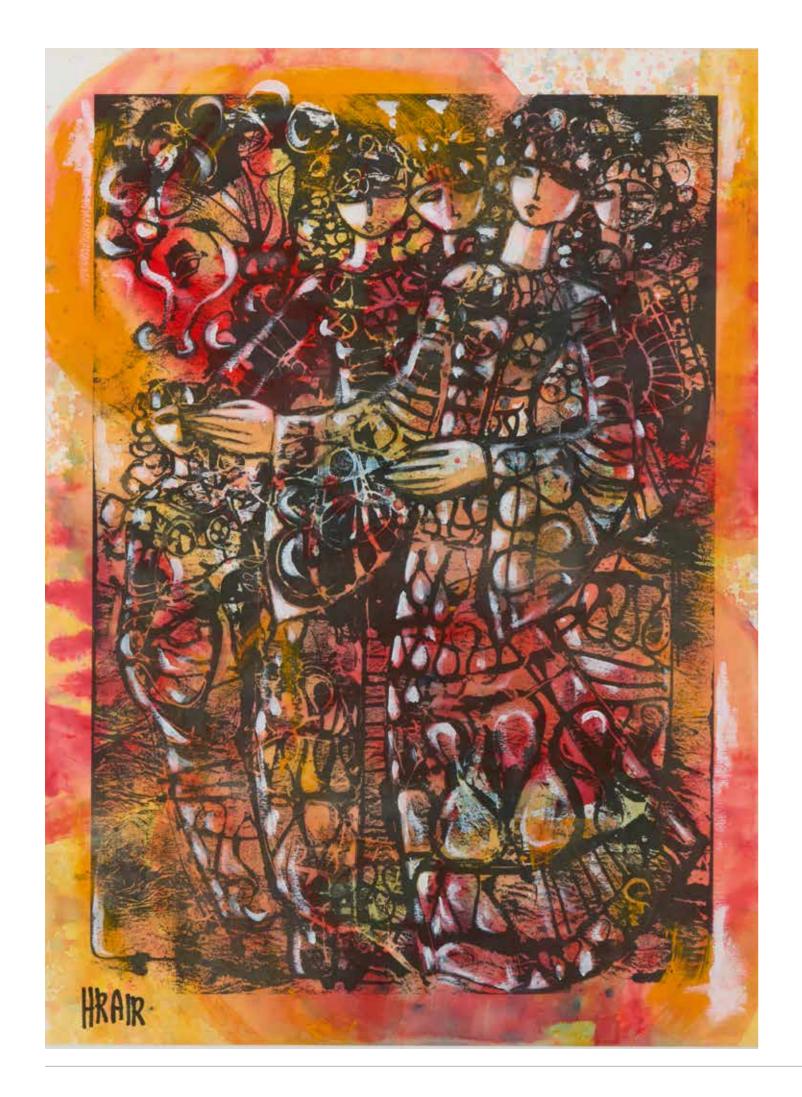

# HRAIR (B. 1946)

#### Family

Mixed Media on cardboard. Signed lower right H: 66cm, W: 48cm

Provenance: Private collection, Beirut

\$700/1,200