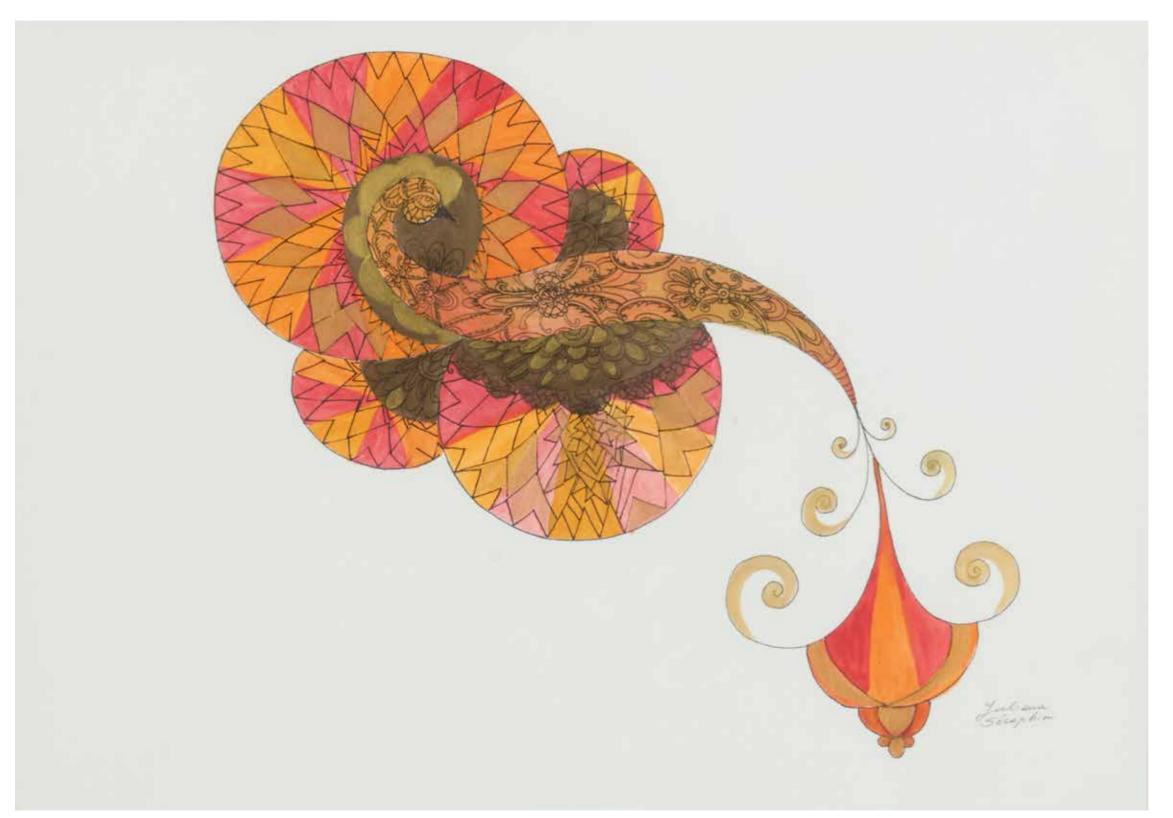

# JULIANA SERAPHIM (1934-2005)

#### The red peacock

Mixed Media on paper. Signed lower right H: 30cm, W: 40cm

#### Provenance:

Acquired directly from the artist by the present