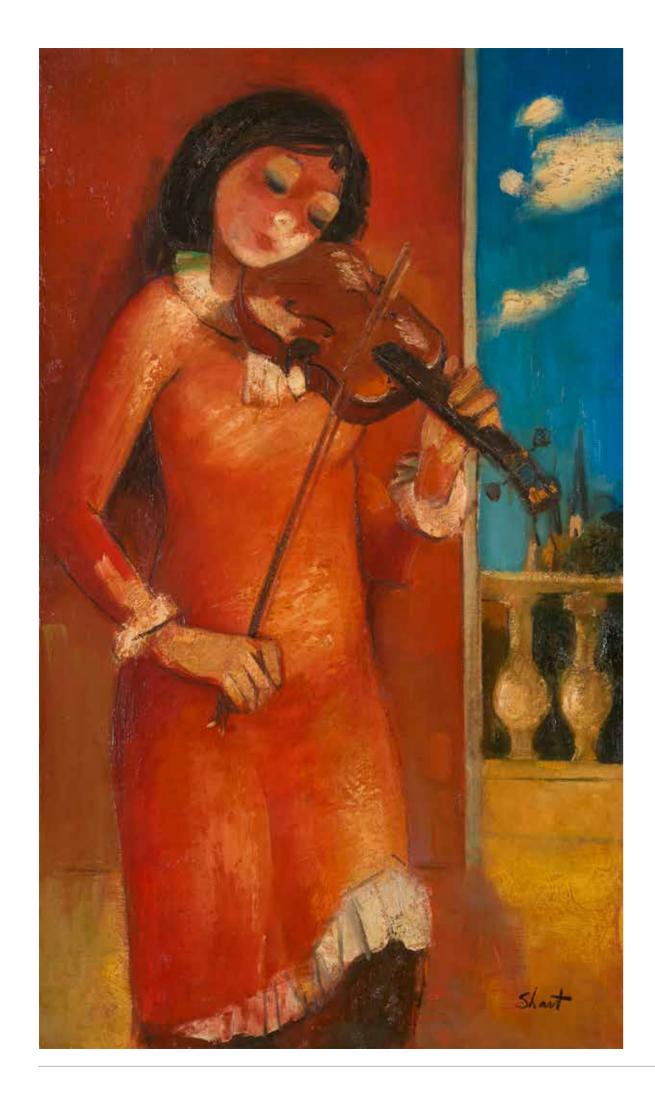

# **SERGE SHART** (1927-2011)

#### The cellist

Oil on canvas. Signed lower right H: 110cm, W: 60cm

Provenance:

Acquired directly from the artist Acquired from the above by the present owner