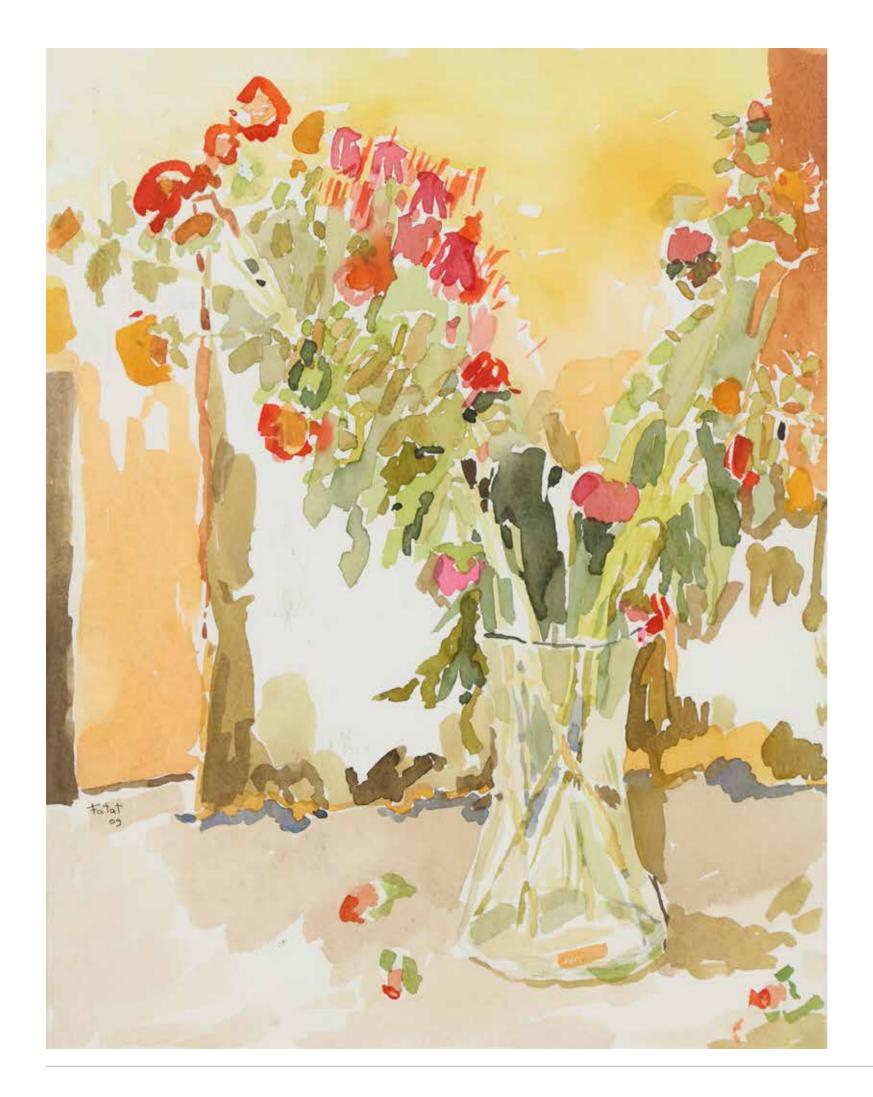

### FATAT BAHMAD (B. 1973)

# Flower vase, 2009

Watercolor on cardboard. Signed and dated lower left

H: 45cm, W: 35cm

#### Provenance:

Acquired directly from the artist by the present owner

### \$600/1,200