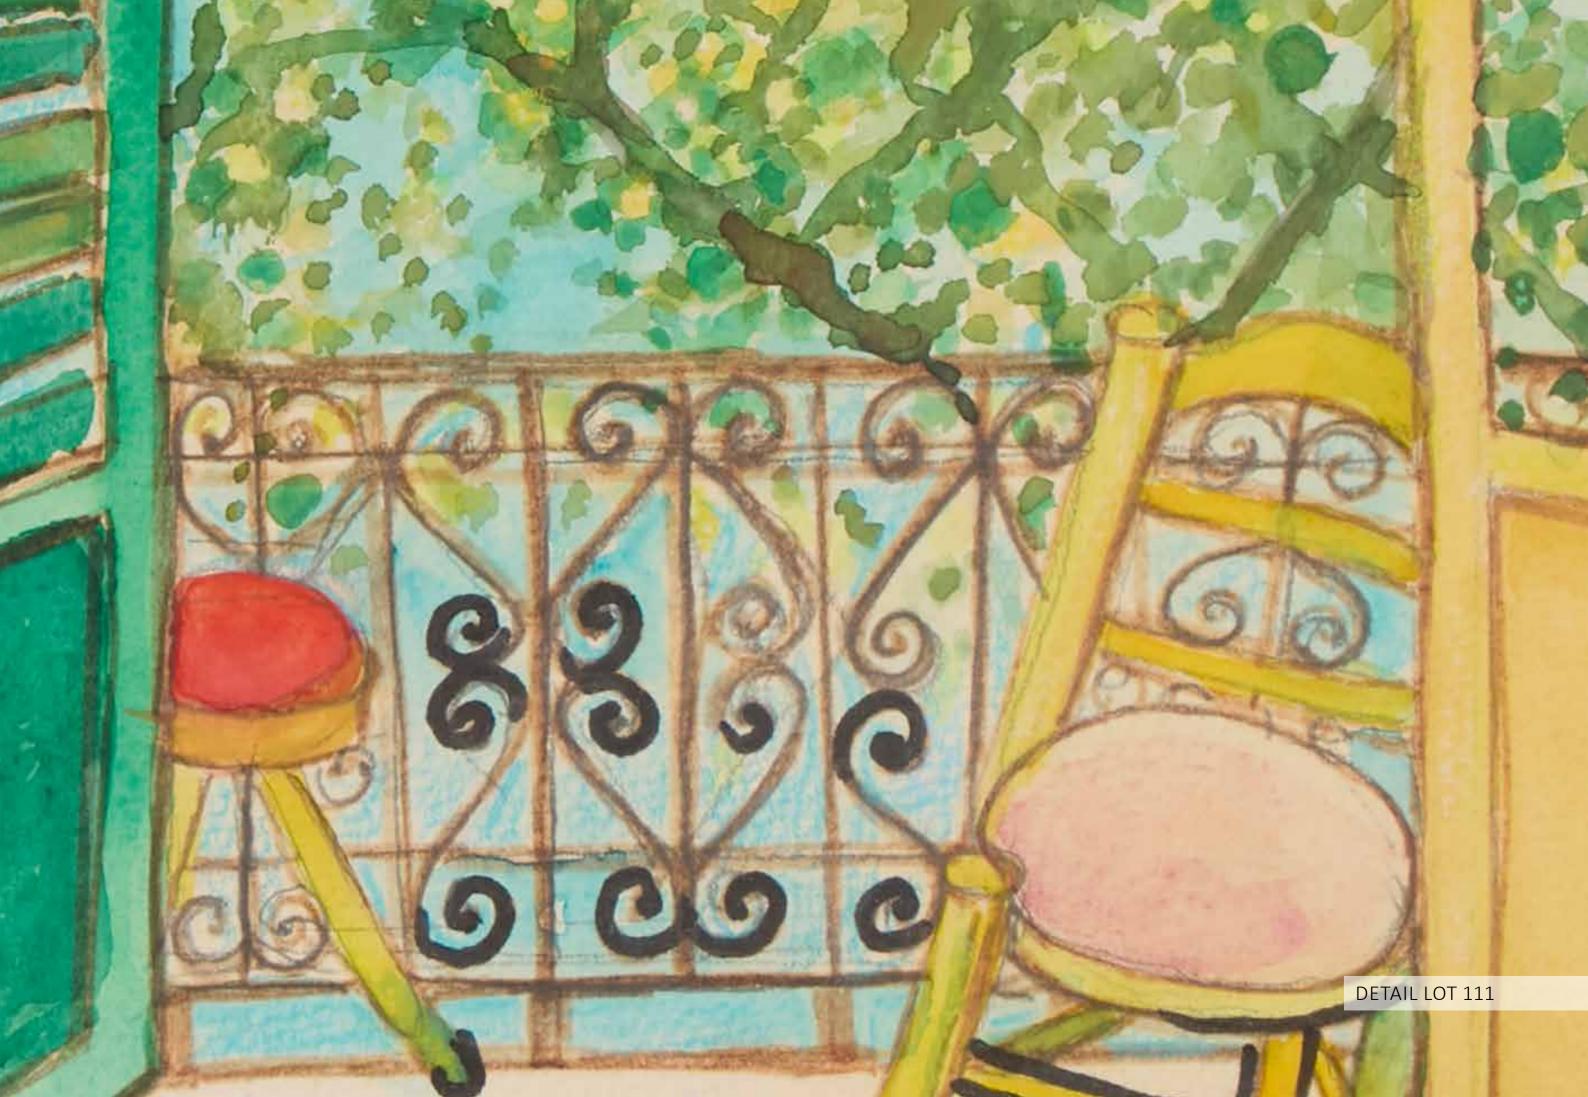

# HASSAN JOUNI (B. 1942)

### The balcony, 2014

Oil on canvas. Signed and dated lower right. Signed, titled and dated on the back H: 70cm, W: 50cm

Provenance: Private collection, Beirut

\$1,800/2,500