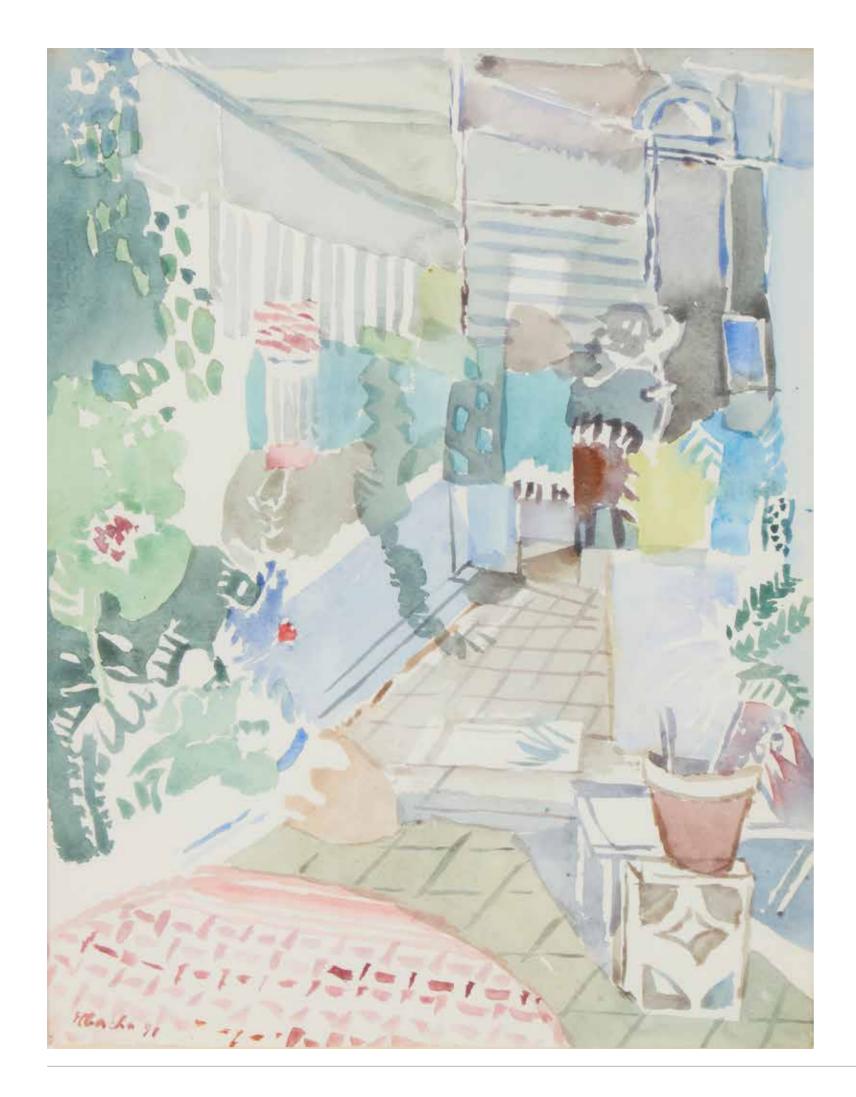

# **AMINE EL BACHA** (1932-2019)

The rooftop, artist's house, 1991

Watercolor on cardboard. Signed and dated lower left H: 42cm, W: 32cm

Provenance:

Acquired directly from the artist by the present owner

\$2,000/3,000