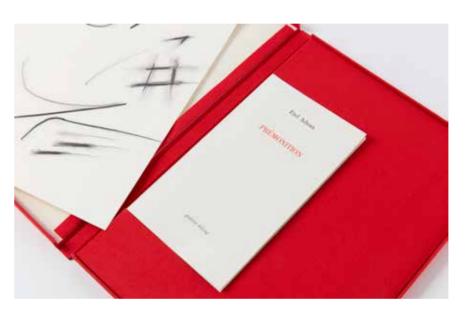

## **ETEL ADNAN** (1925-2021)

#### Premonition

Pastel on paper. Signed on the lower back H: 29,7cm, W: 21,1cm

#### Provenance:

Private collection, Germany. Acquired directly from the artist Private collection, Beirut

This work belongs to a folder with a book titled "Premonition", written by Etel Adnan and edited by Gallery Lelong in Paris in 2015. The book is signed and numbered 7 of 10 editions by the artist.

The drawing is signed on the back by the artist.

The folder including its book and drawing was bought by a German collector from Berlin, who also knew the artist, due to a collaboration with Adnan for one of his record covers.

This artworks is accompanied by a certificate of authenticity issued by Lehr Kunstauktionen, Berlin

\$4,000/8,000