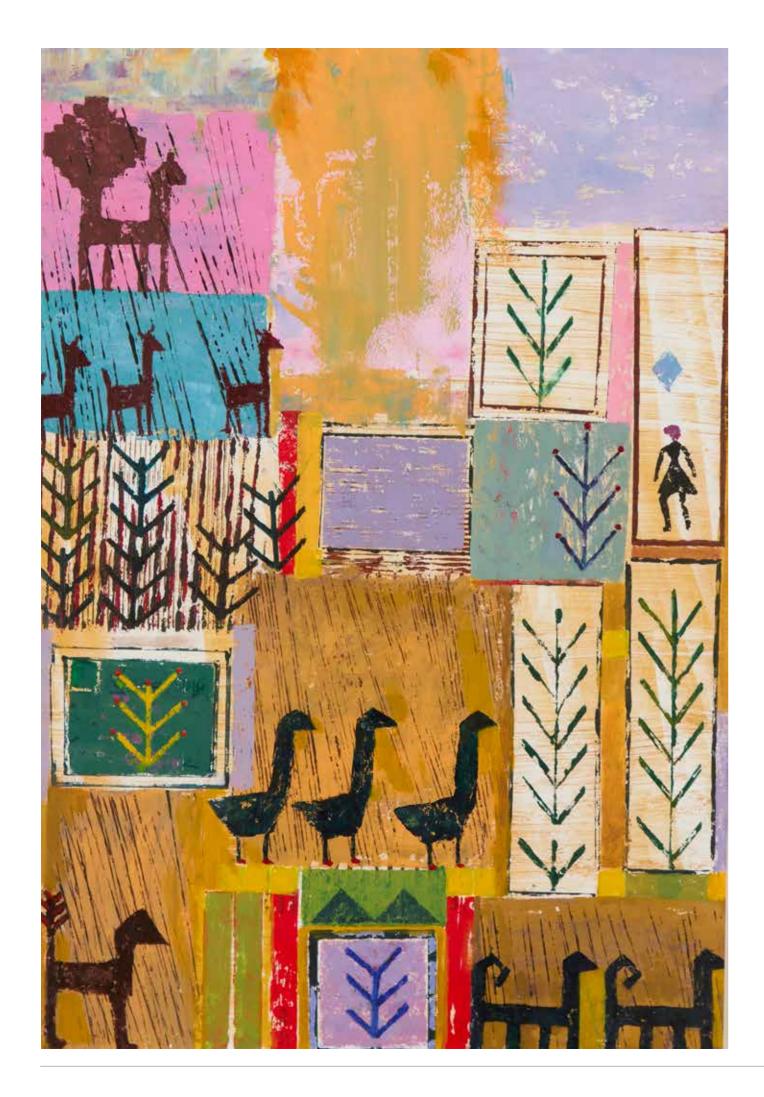

# JAMIL MOLAEB (B. 1948)

### Bouquet, 2022

Oil on canvas. Signed and dated lower left H: 60cm, W: 50cm

Provenance: Private collection, Beirut