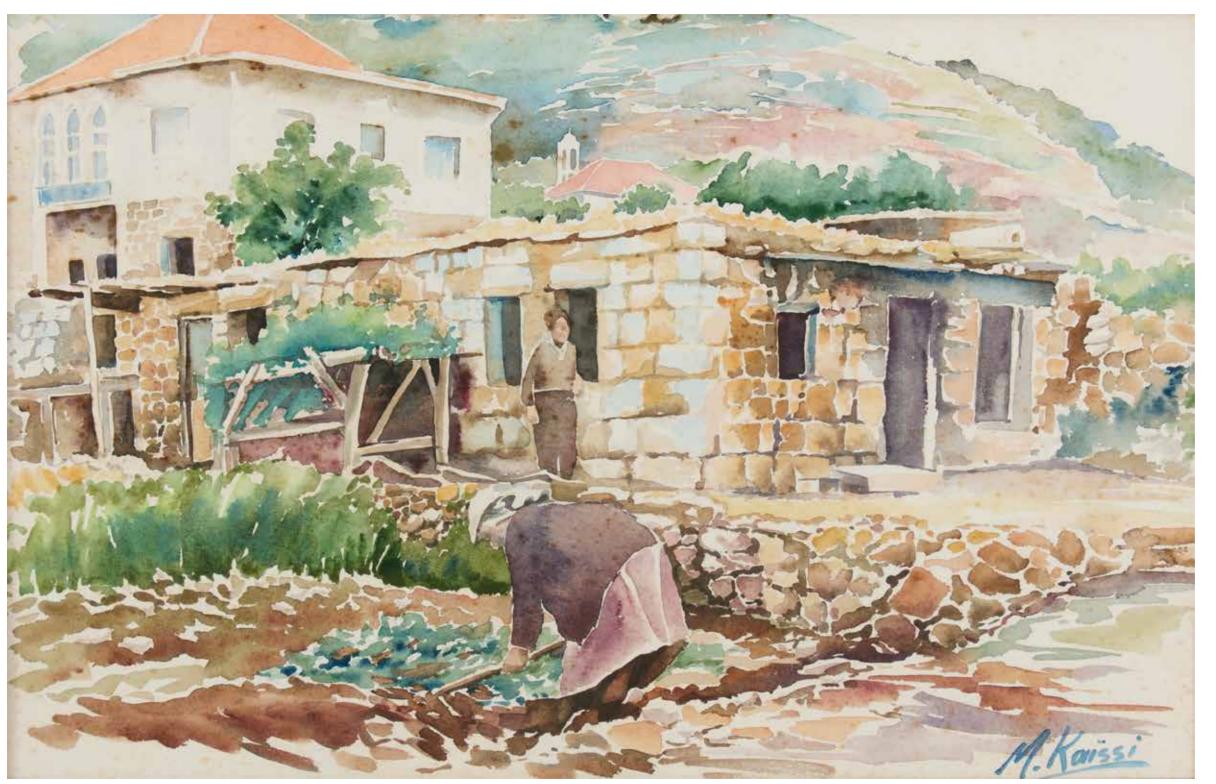

# **MOHAMMAD EL KAISSI**

## Baskinta, 1970

Watercolor on cardboard. Signed lower right. Titled and dated on the back H: 33cm, W: 53cm

Provenance: Private collection, Beirut