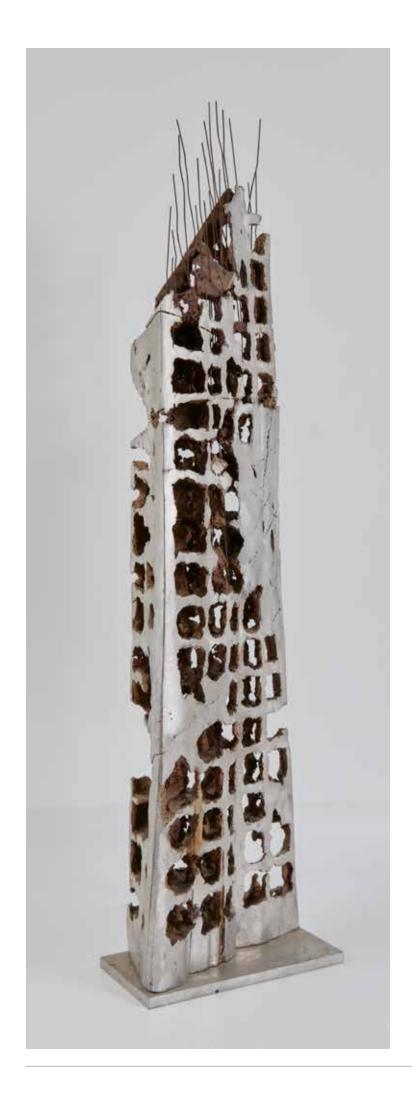

## **BASSAM KYRILLOS (B. 1971)**

## Ruins, 2017

Aluminium and patina sculpture H: 157cm, W: 35cm, D: 14cm

#### Provenance:

Acquired from the artist by the present owner

#### Litterature:

Bassam Kyrillos. The Chaos, sculpture, 2015-2021. Arab Printing Press, Beirut, 2021. Page 70

A certificate of authenticity issued by the artist will be delivered upon acquisition

\$2,500/4,000