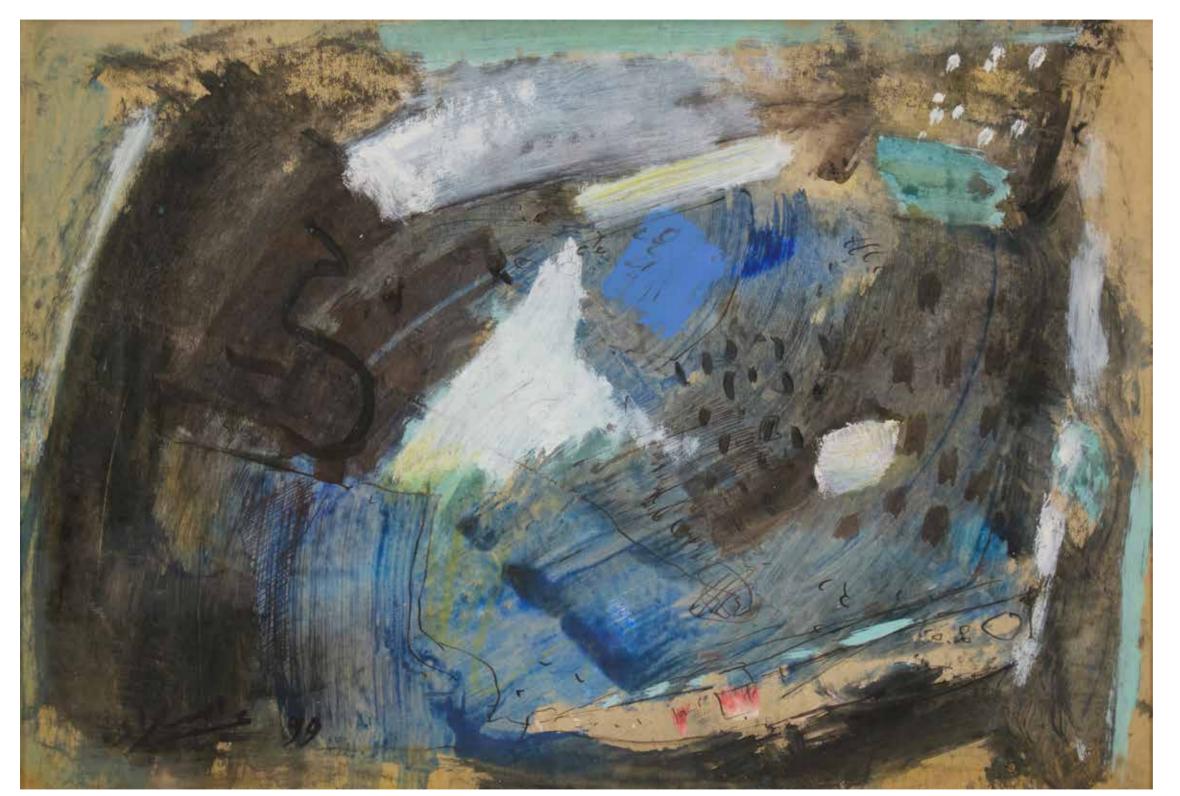

# **GEORGES DOCHE** (1940-2018)

#### Untitled, circa 1970

Mixed Media on paper. Signed lower right H: 12cm, W: 30cm

Acquired directly from the artist by the present owner

### \$700/1,200