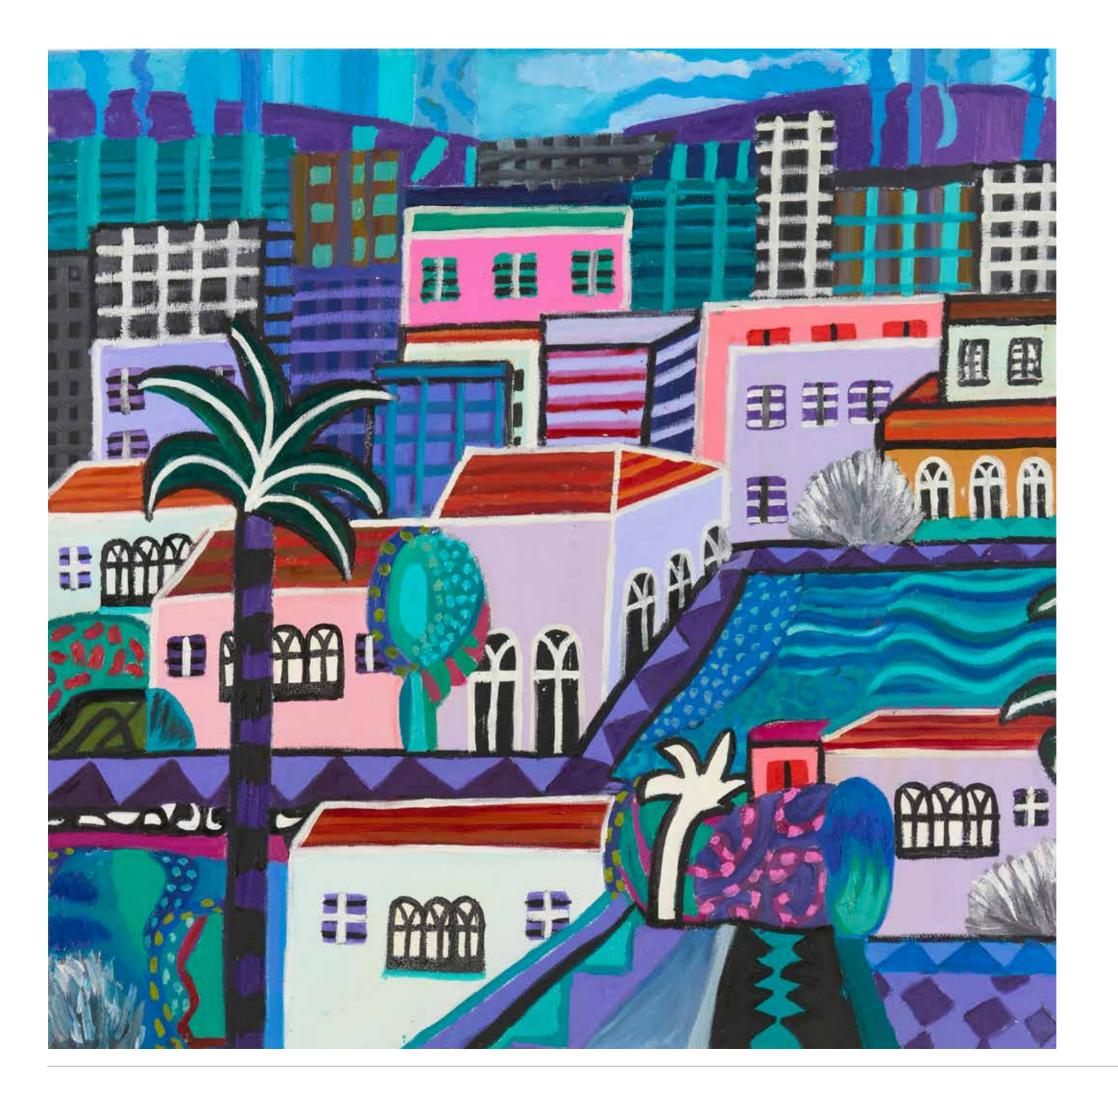

# **JAMIL MOLAEB (B. 1948)**

### White houses

Oil on canvas. Signed lower right H: 100cm, W: 80cm

Provenance: Acquired directly from the artist by the present owner

A certificate of authenticity issued by the Jamil Molaeb Museum will be delivered upon acquisition

\$4,000/6,000