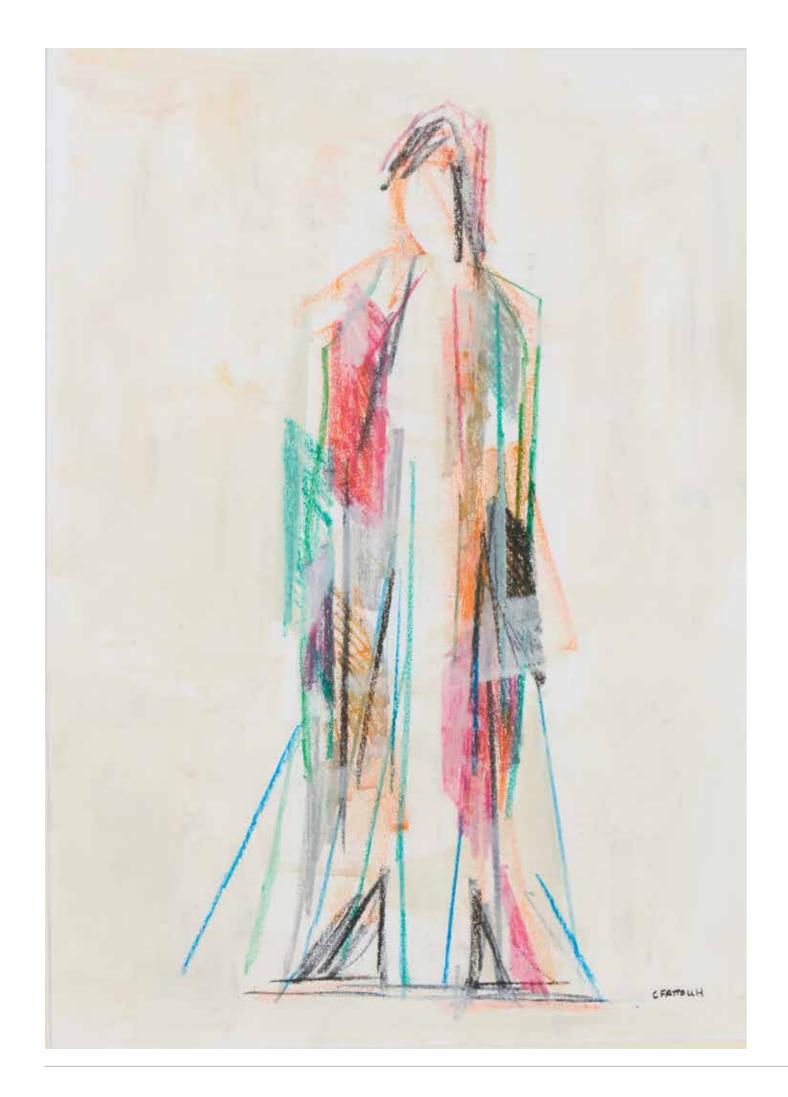

## CHUCRALLAH FATTOUH (B. 1956)

## Landscape, 2000

Acrylic on canvas. Signed and dated lower left H: 67cm, W: 126cm

Provenance:
Acquired directly from the artist
Acquired at the above by the present owner

## \$2,000/3,000