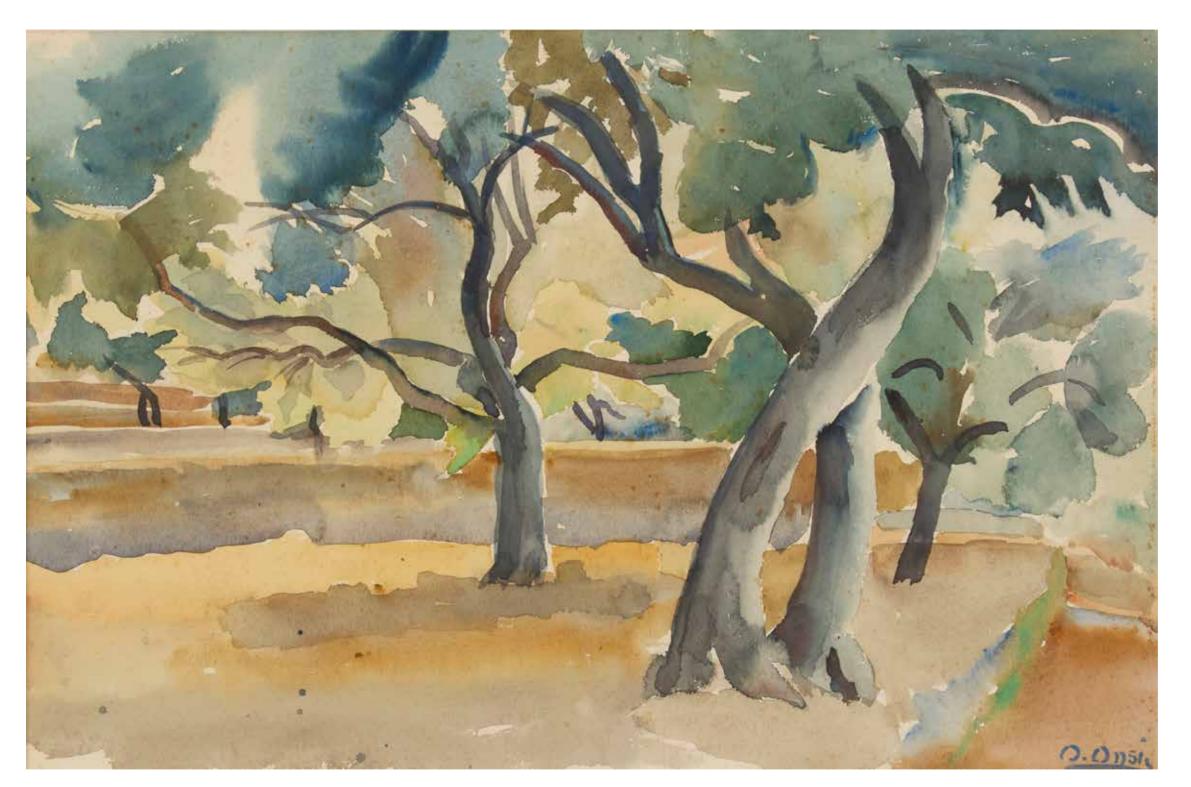

# **OMAR ONSI** (1901-1969)

#### Lebanese landscape

Watercolor on paper. Signed lower right H: 32cm, W: 50cm

Provenance:

Private collection, Beirut