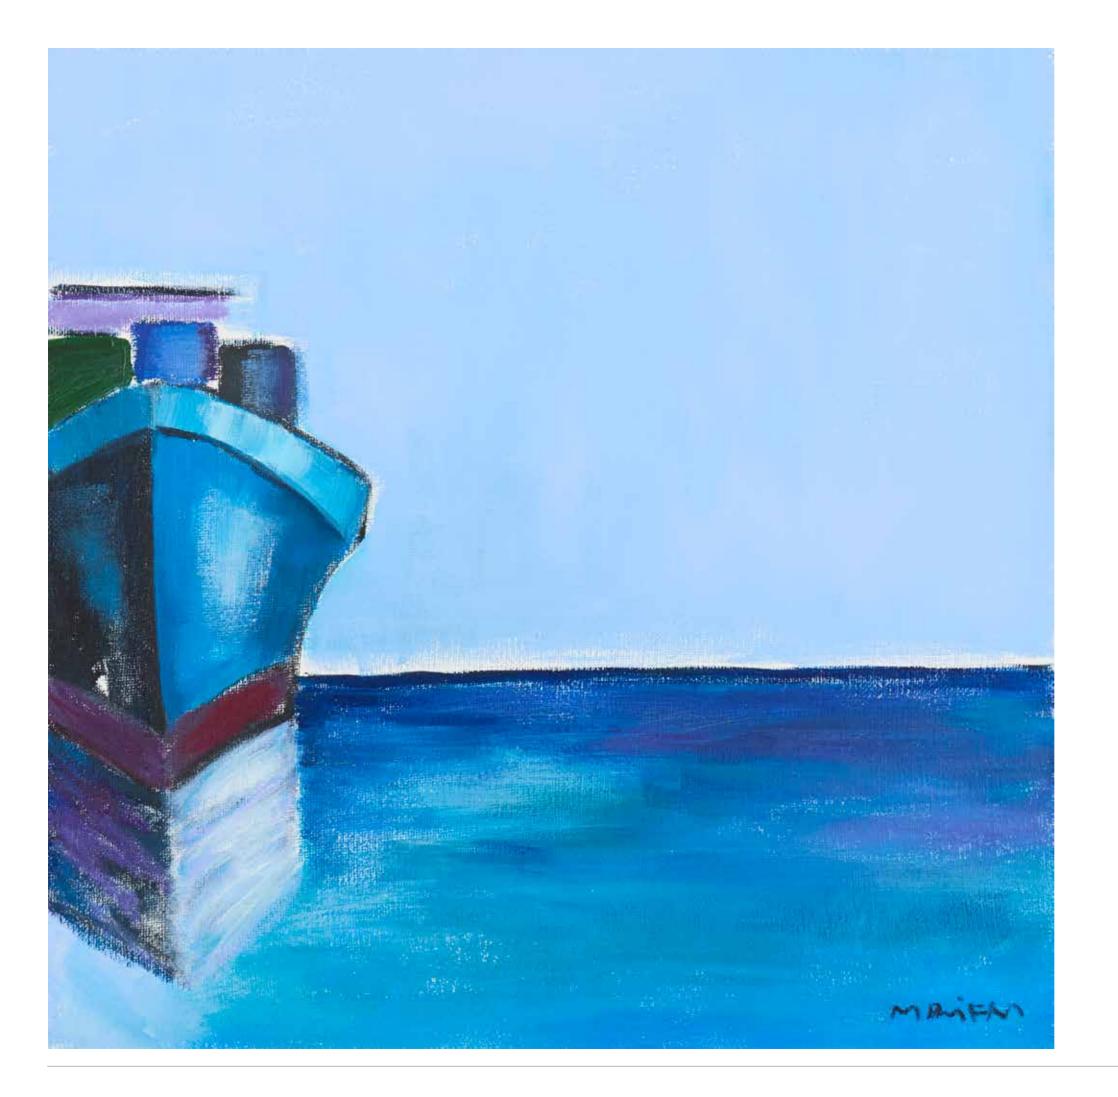

# SAMIR ABI RACHED (B. 1947)

## Blue view, 1994

Oil on canvas. Signed and dated lower right

H: 80cm, W: 100cm

#### Provenance:

Acquired directly from the artist by the present owner