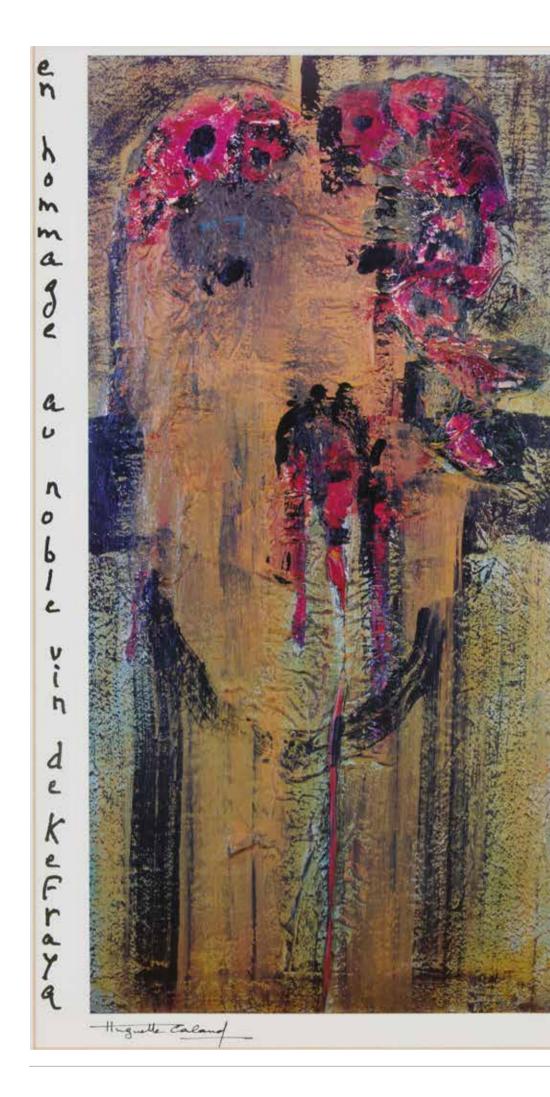

## **HUGUETTE CALAND** (1931-2019)

Le Dieu Bacchus. En hommage au noble vin de Kefraya

Print. Printed signature lower left H: 68cm, W: 37cm

Provenance:

Private collection, Beirut

For 20 years, from 1991 to 2010, the Château Kefraya vineyard selected an artwork each year created by a female Lebanese artist to adorn the label of its red wine, Château Kefraya. This choice stemmed from a desire to highlight the artistic talent of Lebanese women and provide them with a new avenue for expression with each vintage. Huguette Caland was the first artist chosen for the 1991 vintage. This sale features a printed version of the work she created while the original work is part of Château Kefraya collection.

\$1,000/1,500