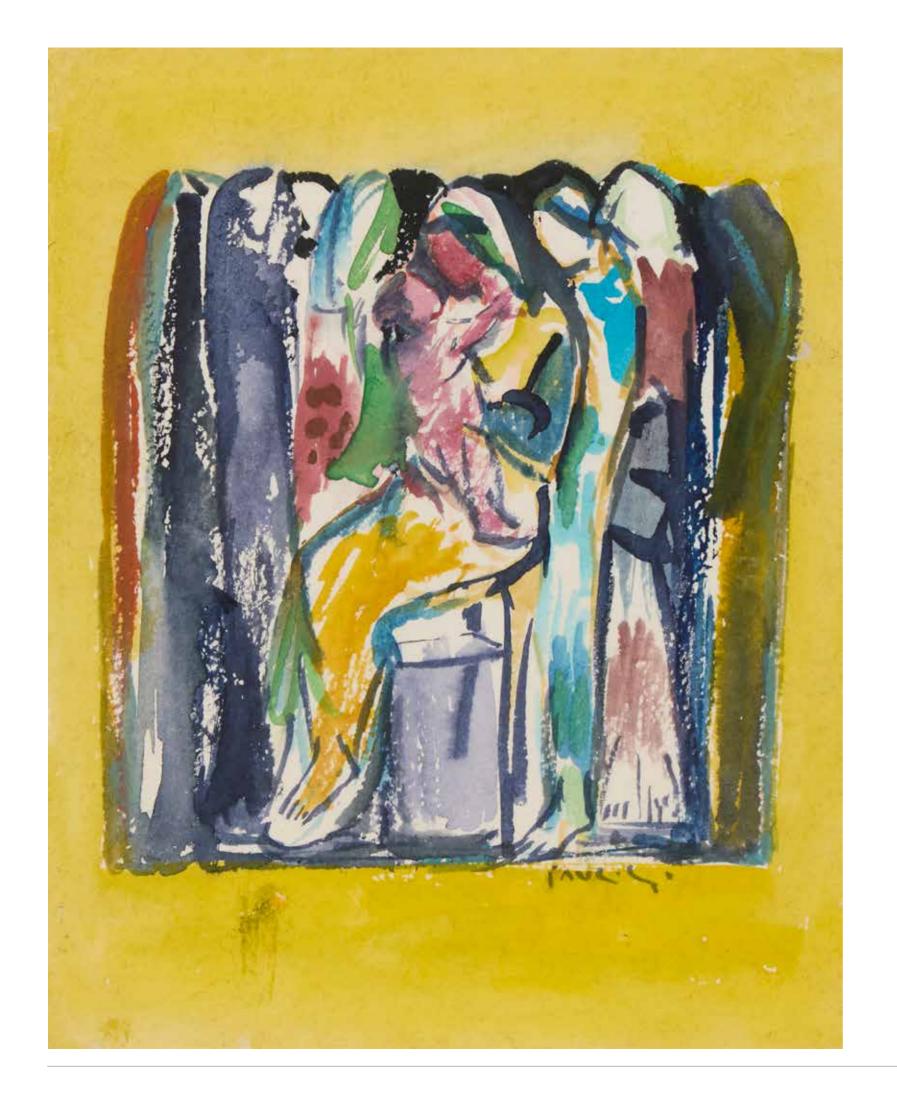

### PAUL GUIRAGOSSIAN (1926-1993)

# Chaleur maternelle, circa 1990

Watercolor on paper. Signed lower right H: 25cm, W: 20cm

Provenance: Private collection, Beirut

This artwork is accompanied by a certificate of authenticity from the Paul Guiragossian Foundation. © Courtesy of the Paul Guiragossian Foundation

\$3,000/5,000