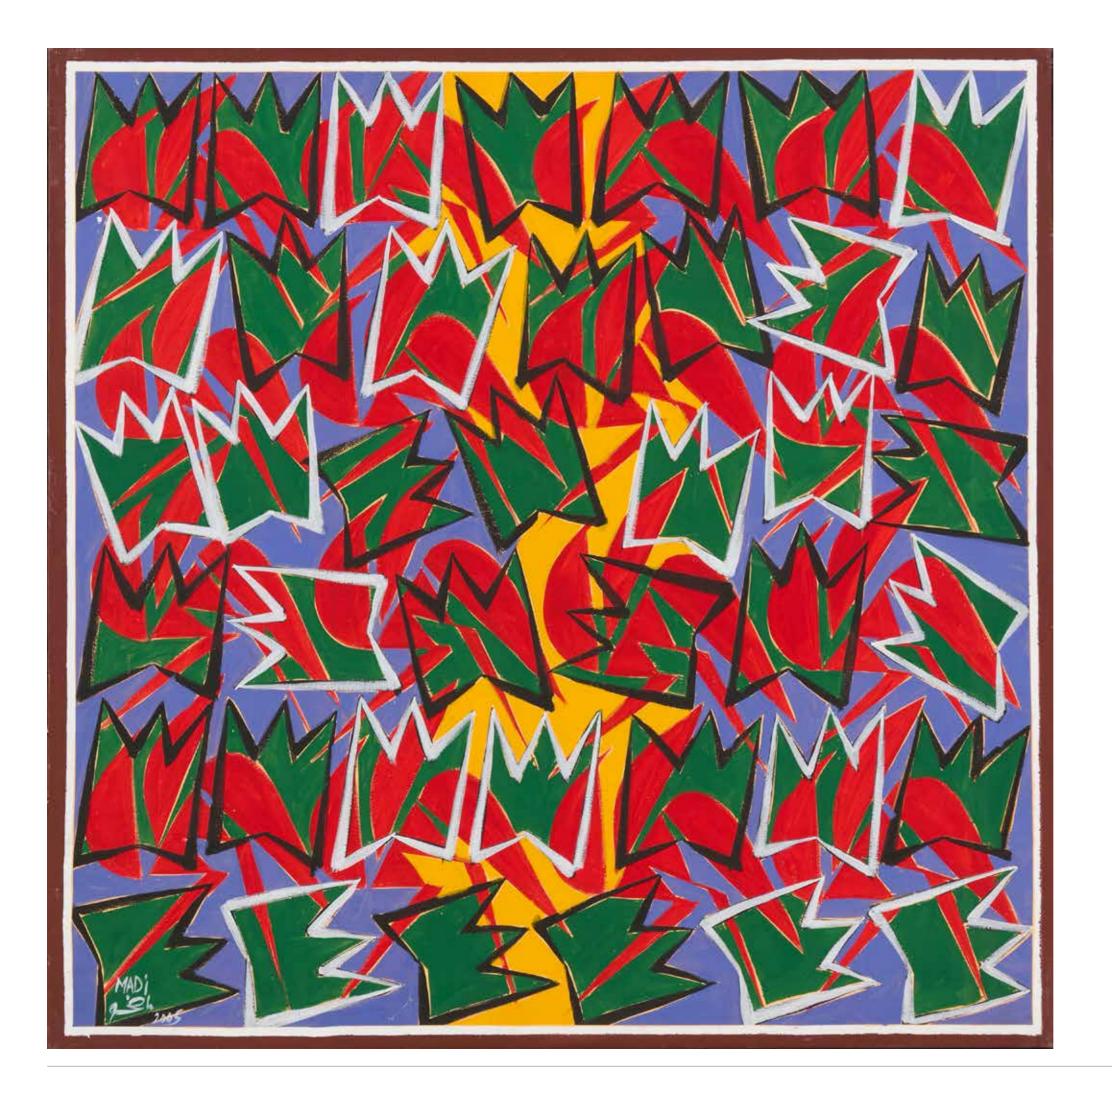

### **HUSSEIN MADI** (1938-2024)

### Untitled, 2005

Acrylic on canvas. Signed and dated lower left and on the back H: 100cm, W: 100cm

Provenance:

Acquired directly from the artist Acquired at the above by the present owner

\$35,000/45,000