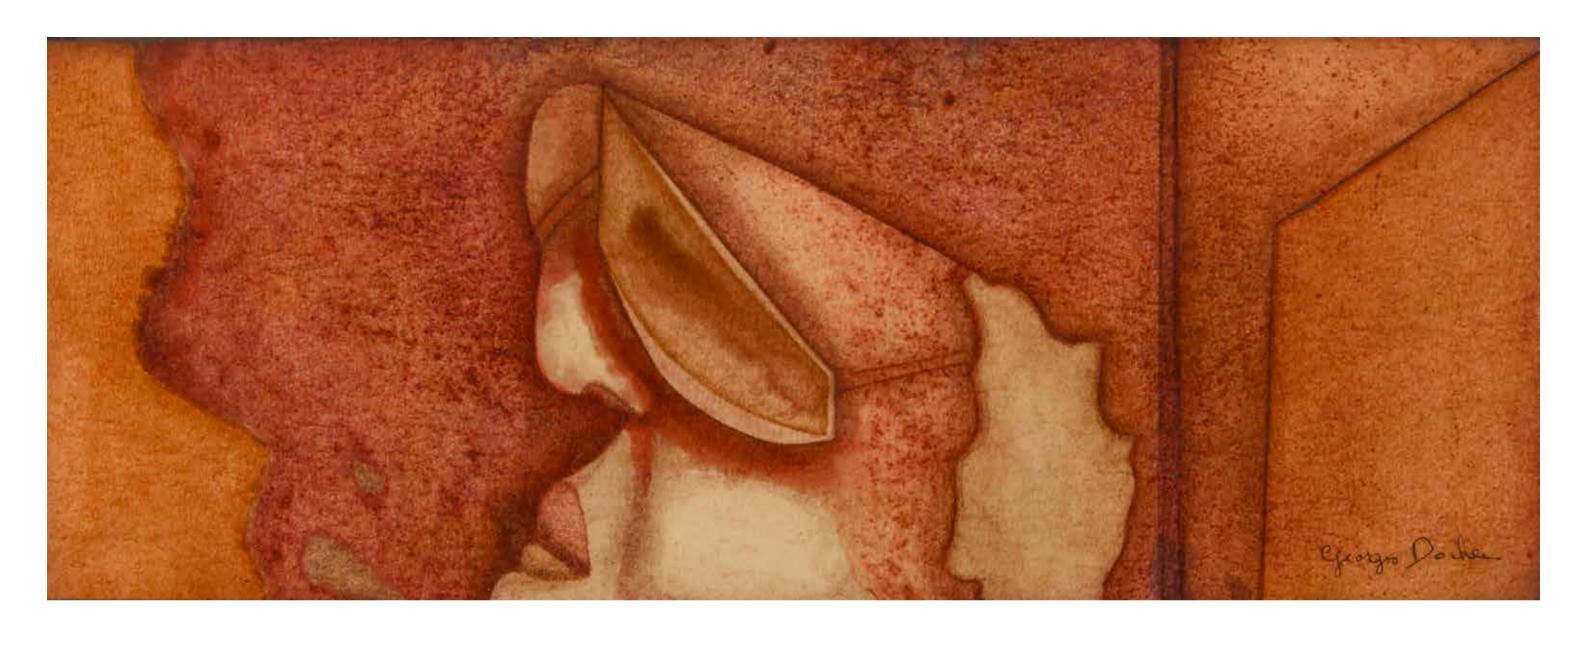

# **GEORGES DOCHE** (1940-2018)

#### Untitled, circa 1970

Mixed Media on paper. Signed lower right H: 12cm, W: 30cm

Acquired directly from the artist by the present owner

### \$700/1,200