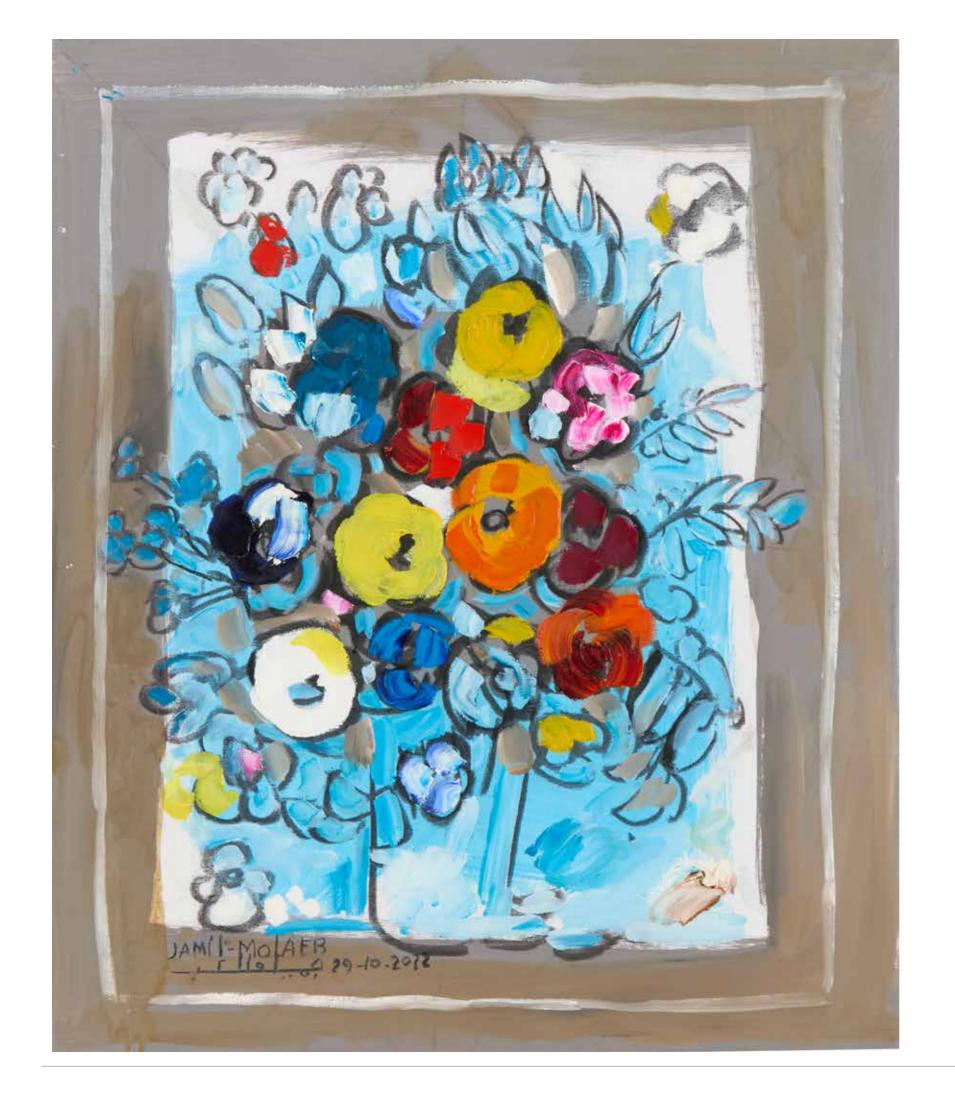

# JAMIL MOLAEB (B. 1948)

### Bouquet, 2022

Oil on canvas. Signed and dated lower left H: 60cm, W: 50cm

Provenance: Private collection, Beirut