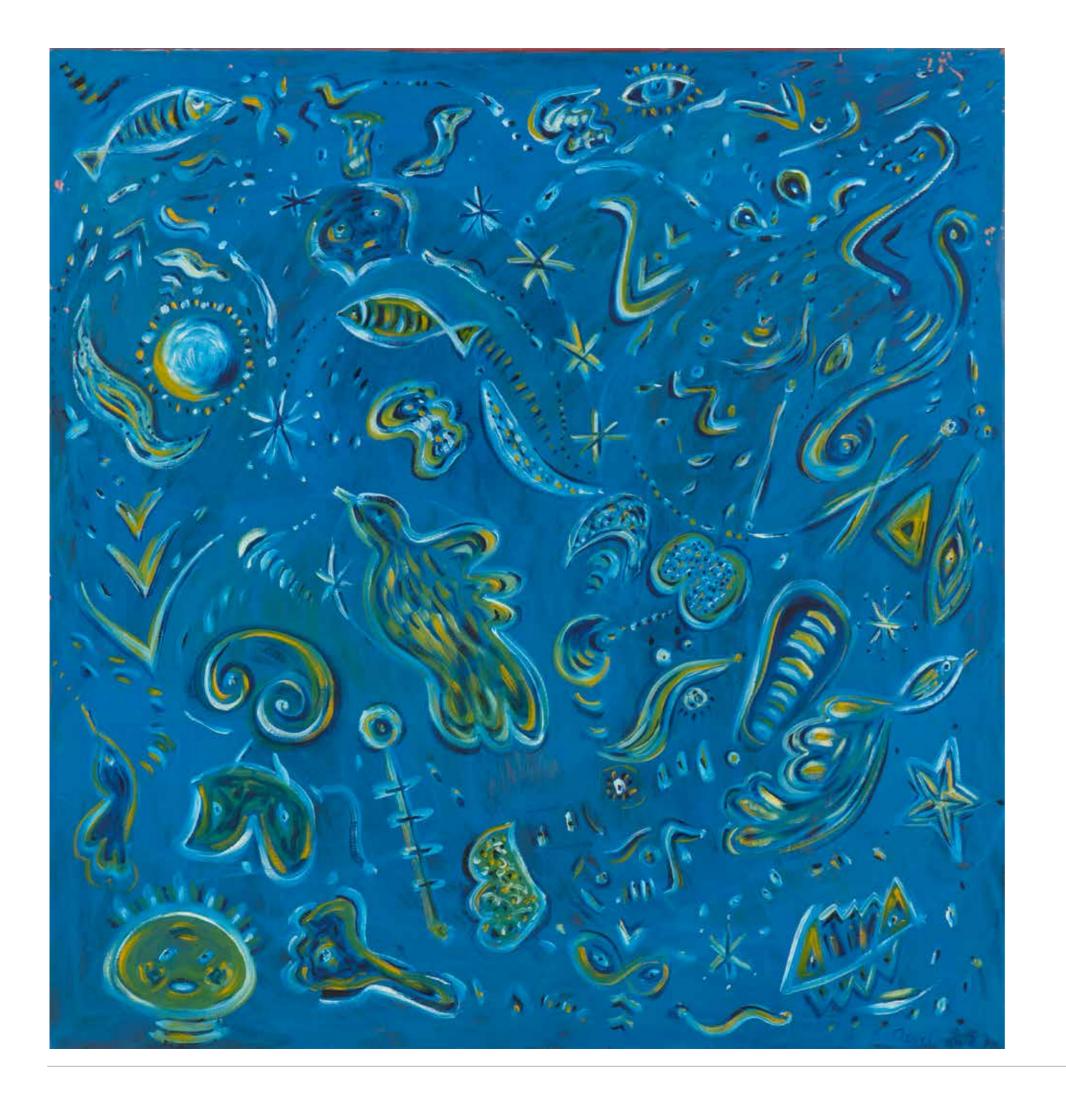

# **HUSSEIN MADI** (1938-2024)

#### Birds and apples, 2013

Giclée. Edition 6/11. Signed and dated lower right H: 47cm, W: 47cm

#### Provenance:

Acquired directly from the artist by the present owner