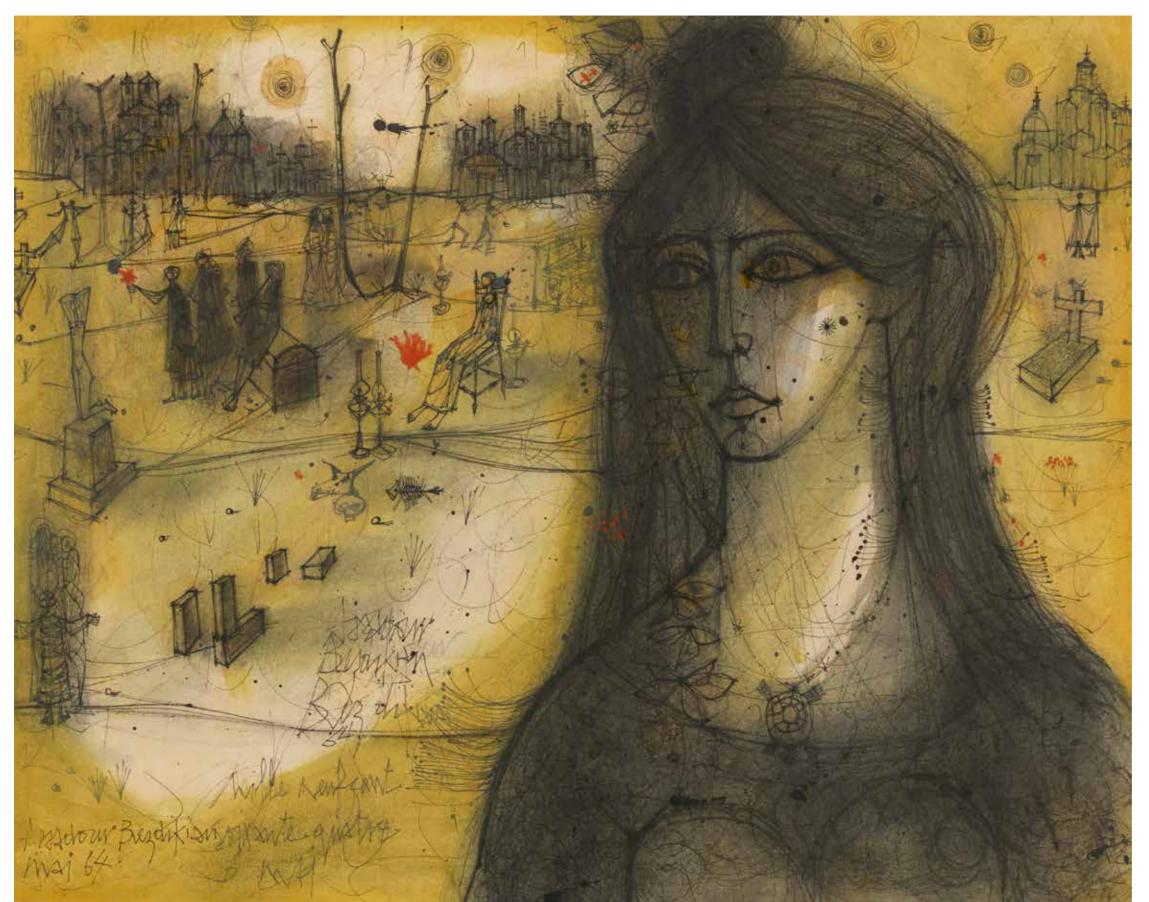

# ASSADOUR (B. 1943)

#### Fayrouz, 1964

Mixed Media on cardboard. Signed and dated lower left

H: 37cm, W: 47cm

#### Provenance:

Acquired directly from the artist by the present owner

# \$2,000/4,000