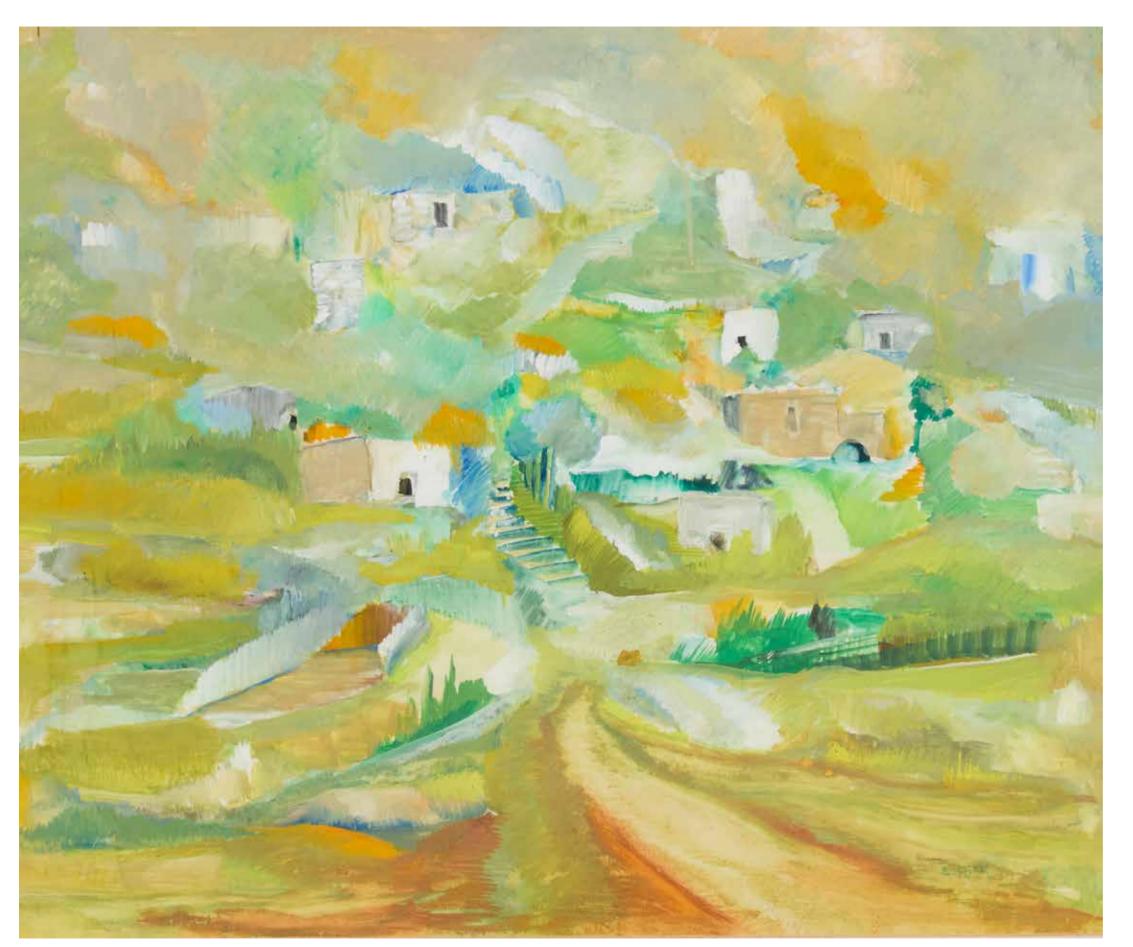

# OUSSAMA BAALBAKI (B. 1978)

### Lebanese South view, 2022

Acrylic on canvas. Signed lower left. Signed, titled and dated on the back

H: 80cm, W: 120cm

#### Provenance:

Acquired directly from the artist by the present owner

A certificate of authenticity issued by the artist will be delivered upon acquisition