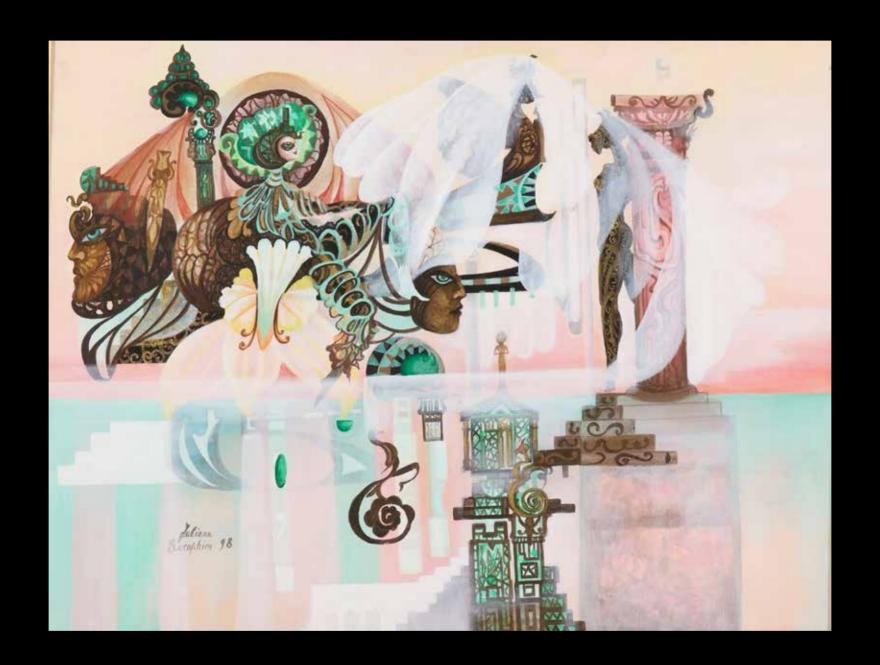

# JULIANA SERAPHIM (1934-2005)

#### The blue peacock

Mixed Media on paper. Signed lower right H: 20cm, W: 40cm

#### Provenance:

Acquired directly from the artist by the present owner