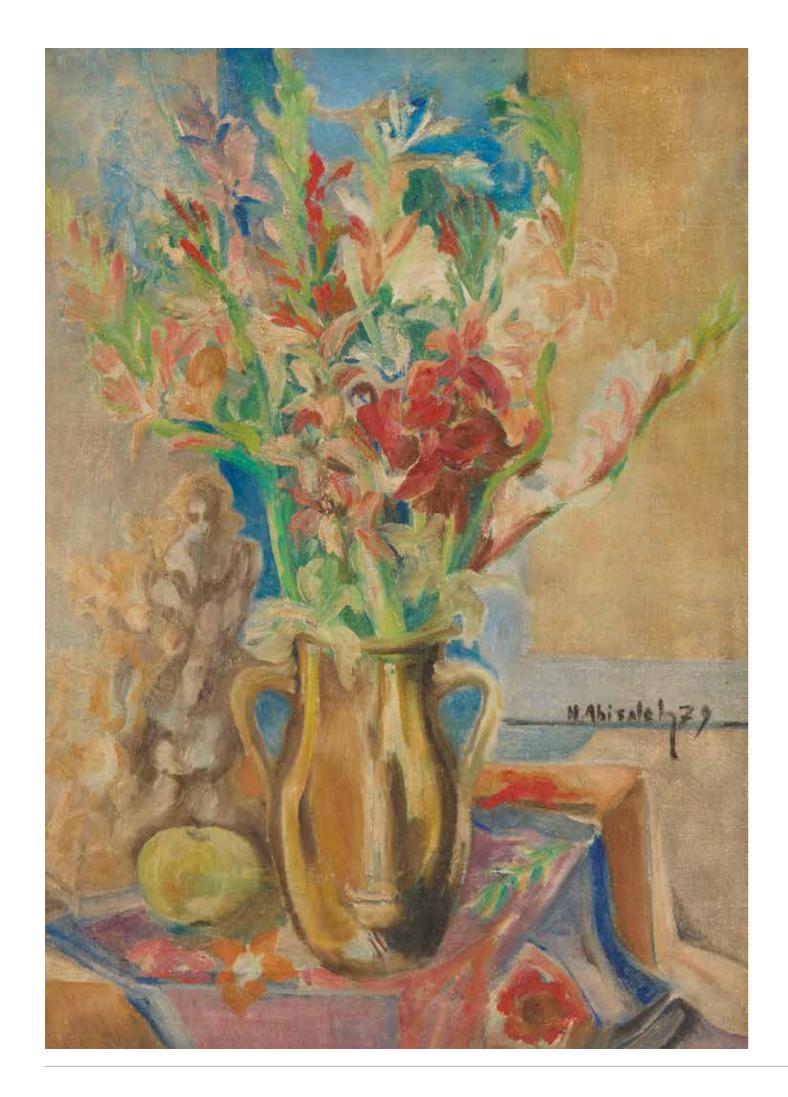

#### **HANI ABI SALEH**

Les glaieuls, 1979

Oil on board. Signed and dated middle right. Titled on the back H: 70cm, W: 50cm

Provenance: Acquired directly from the artist Acquired at the above by the present owner

\$800/1,200