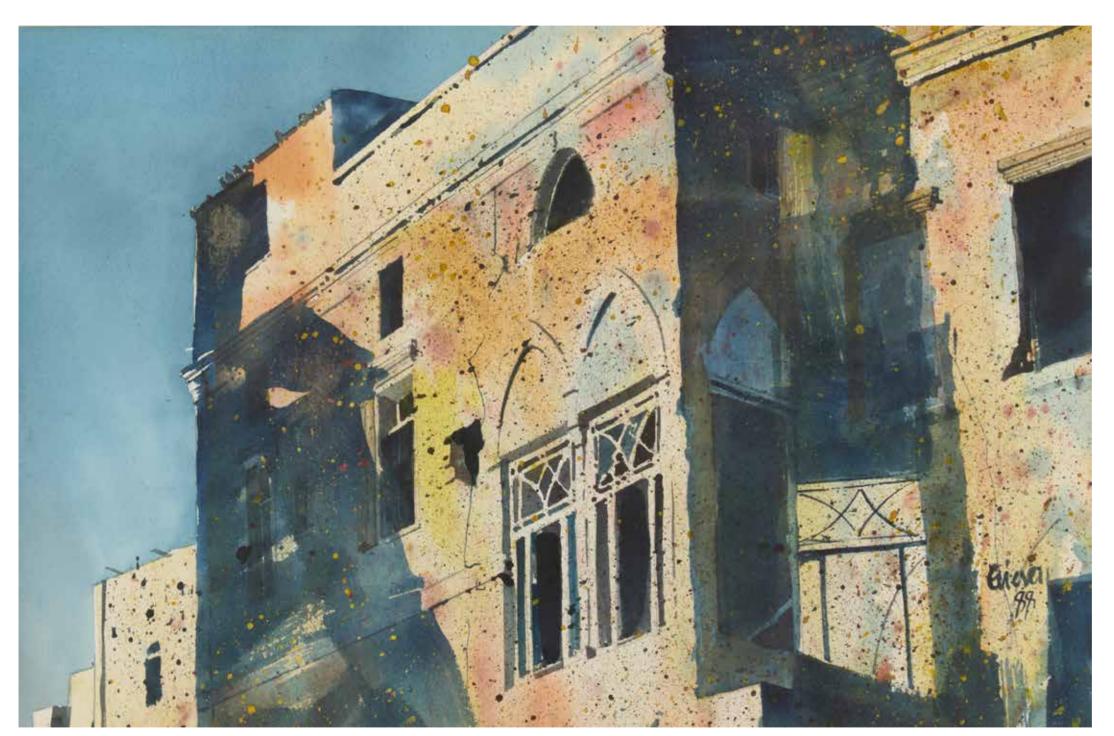

# **LOT 49** MARTIN GIESEN (B. 1945)

Lebanese facade, 1988

Watercolor on cardboard. Signed and dated lower right H: 36cm, W: 55cm

Provenance: Private collection, Beirut

\$1,500/2,000