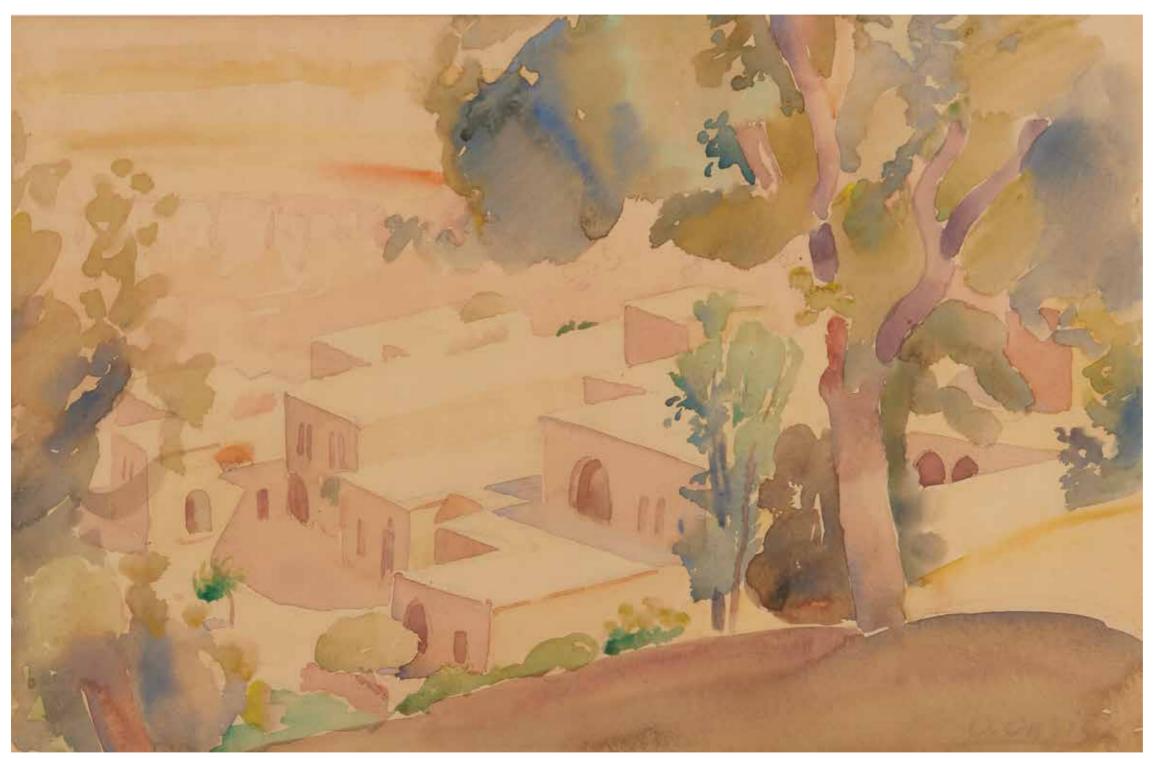

# **OMAR ONSI** (1901-1969)

#### Lebanese landscape

Watercolor on paper. Signed lower right H: 32cm, W: 50cm

Provenance:

Private collection, Beirut