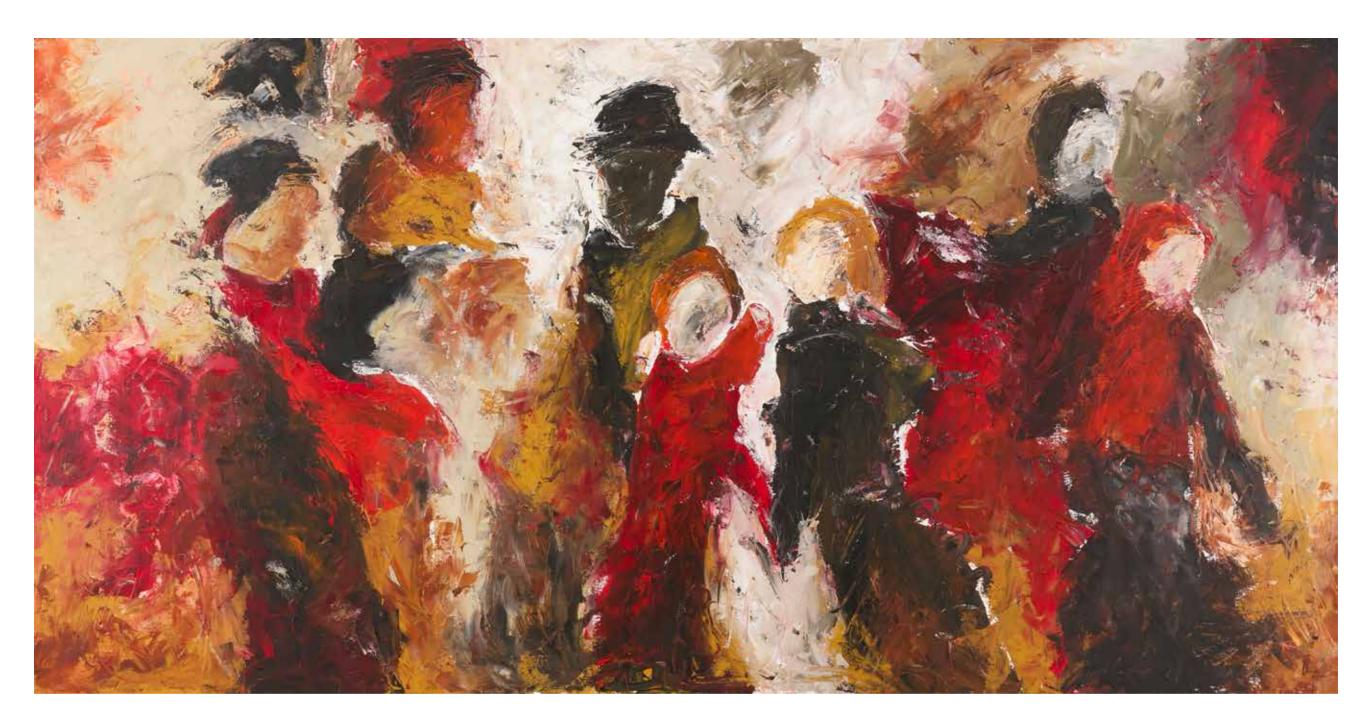

## **ZENA ASSI** (B. 1974)

## The crowd, 2003

Oil on canvas. Signed and dated lower right H: 100cm, W: 200cm

Provenance:

Private collection, Beirut

A certificate of authenticity issued by the artist will be delivered upon acquisition

\$4,000/8,000