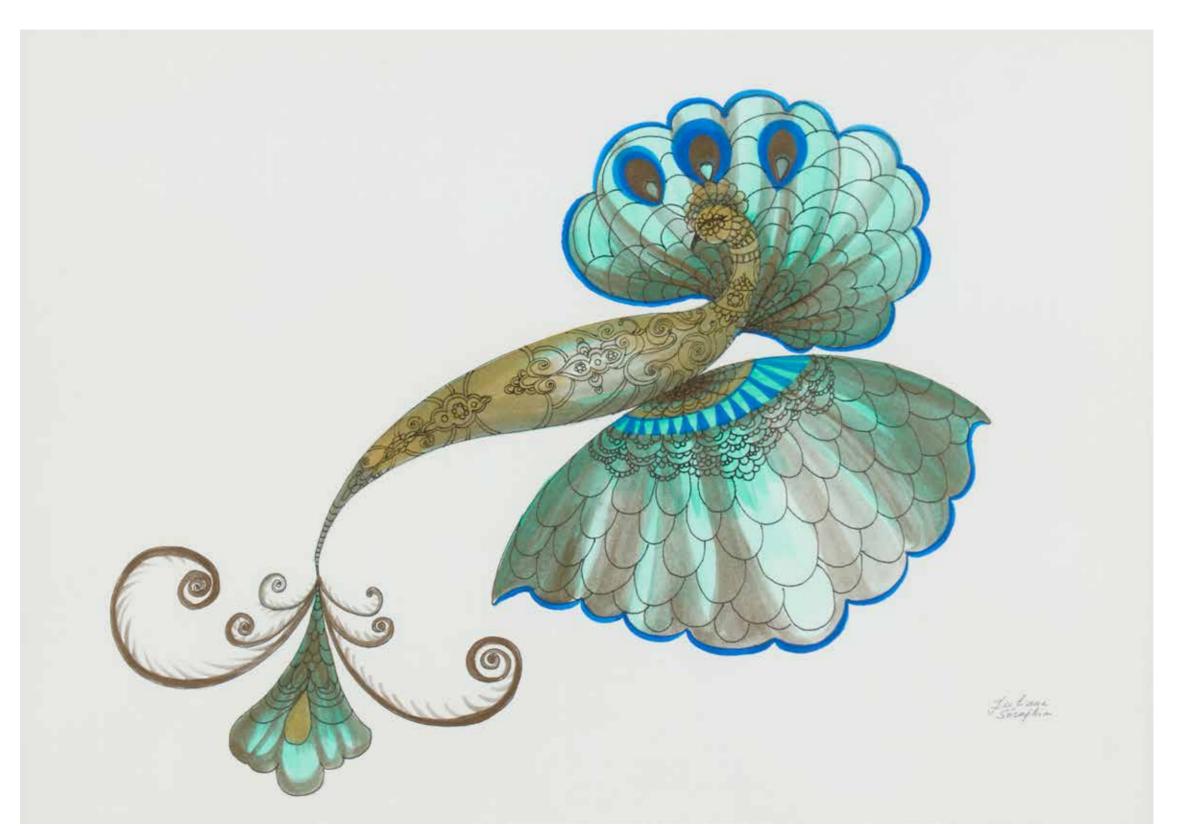

# JULIANA SERAPHIM (1934-2005)

#### The blue peacock

Mixed Media on paper. Signed lower right H: 20cm, W: 40cm

#### Provenance:

Acquired directly from the artist by the present owner