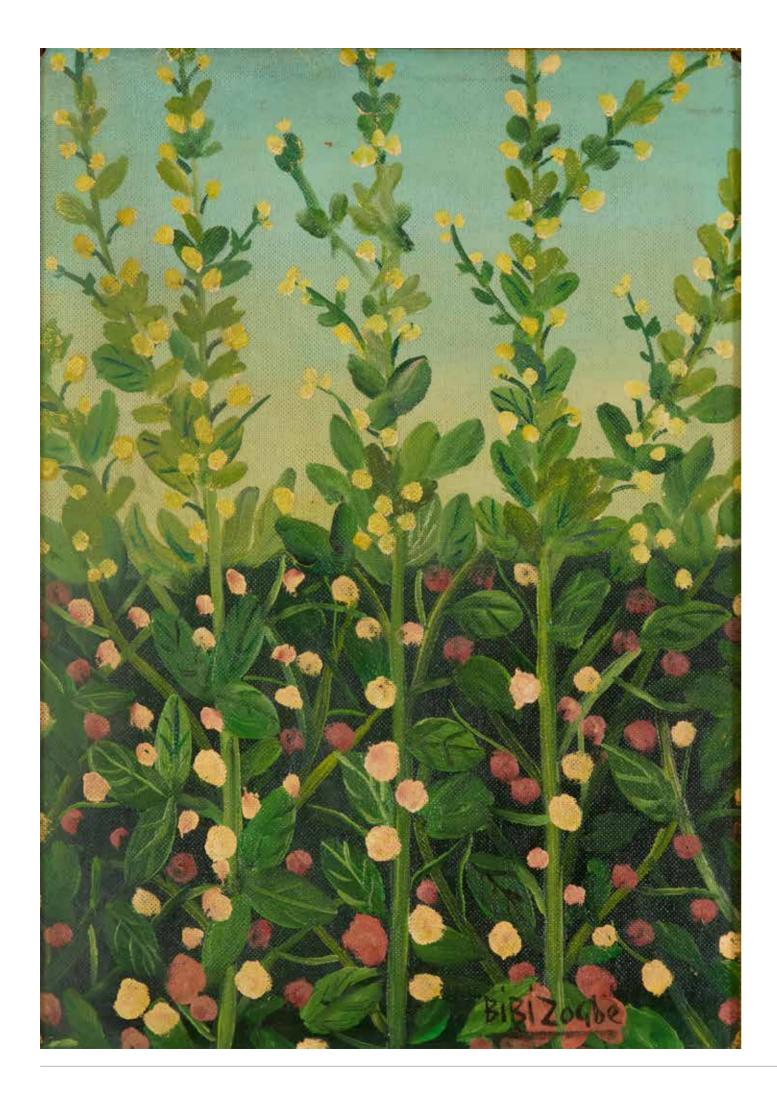

# **BIBI ZOGBE** (1890-1973)

#### Flores en verano

Oil on panel Signed lower right. Signed and titled on the back H: 65cm, W: 45cm

#### Provenance:

Acquired directly from the artist family by a private collector in Argentina

Acquired at the above by the present owner

### \$5,000/8,000