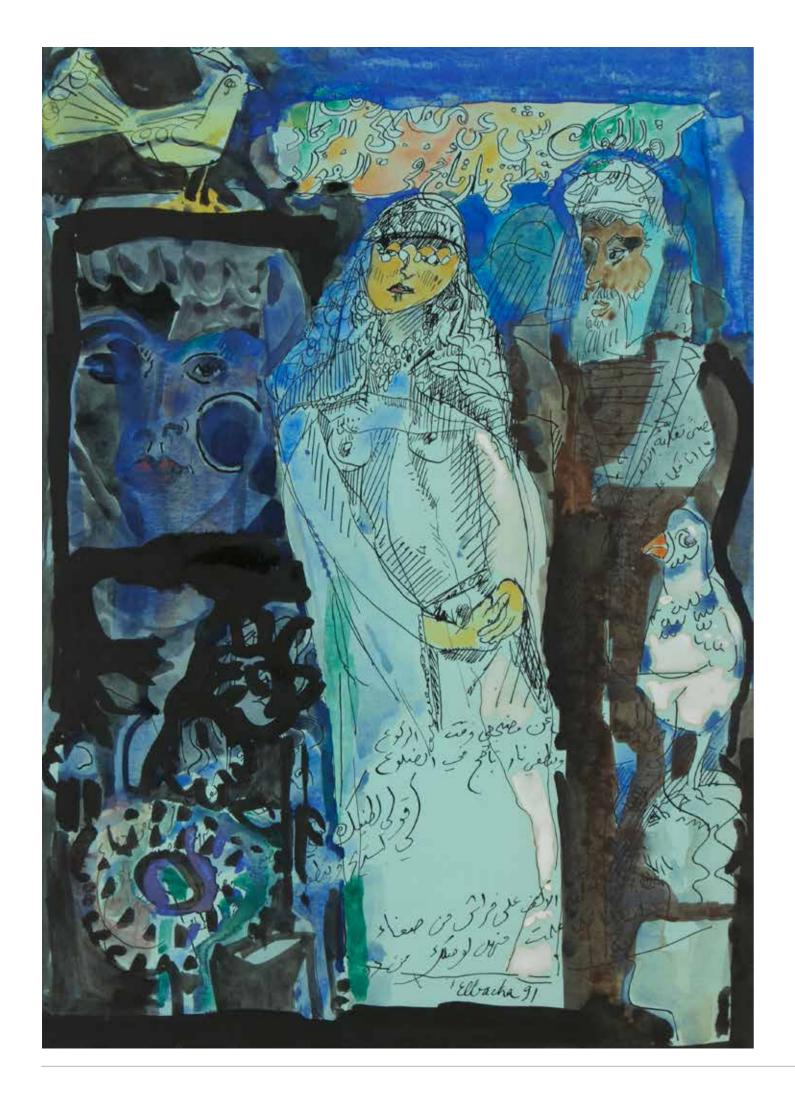

## **AMINE EL BACHA** (1932-2019)

Inspired by Oum Koulthoum, 1991

Mixed Media on paper. Signed and dated lower middle H: 36cm, W: 25cm

Acquired directly from the artist by the current owner