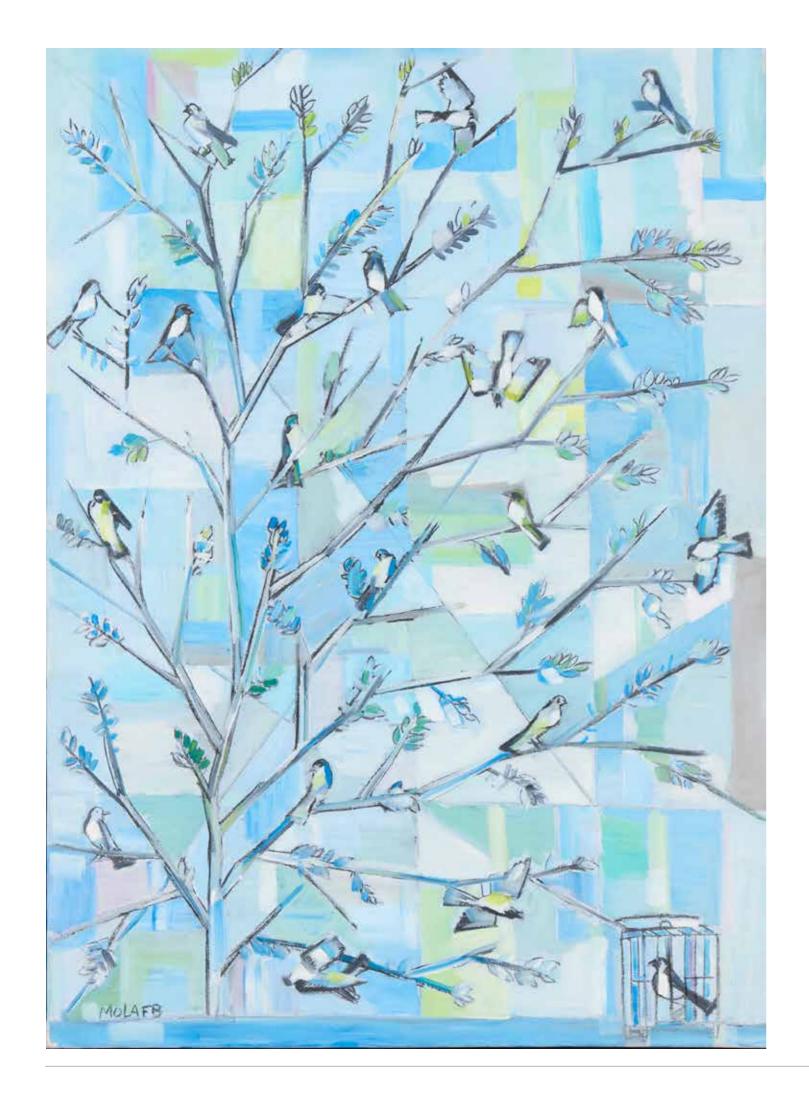

### **JAMIL MOALEB (B. 1948)**

### Birds on a tree, 2010

Oil on canvas. Signed lower left H: 100cm, W: 70cm

Provenance:

Private collection, Beirut

A certificate of authenticity issued by the Jamil Molaeb Museum will be delivered upon acquisition

# \$6,000/9,000