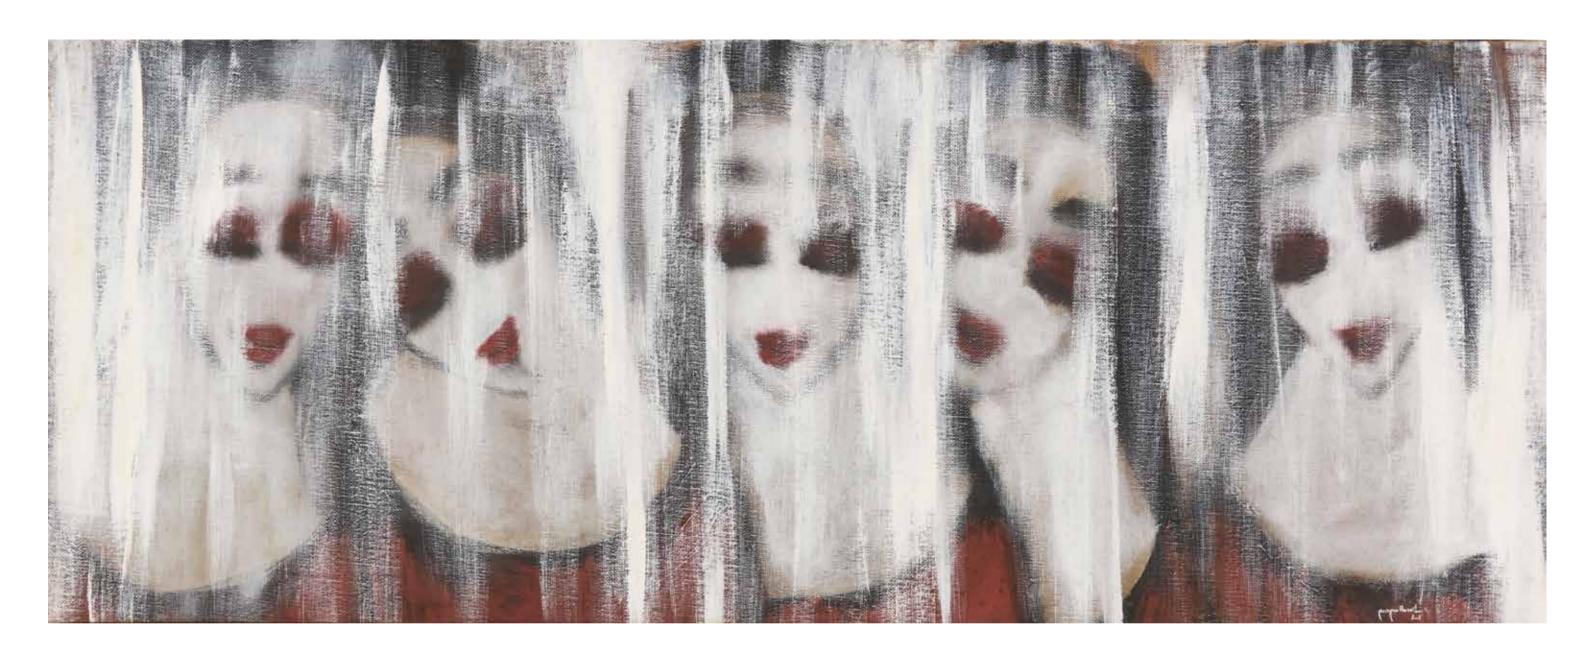

# JULIANA SERAPHIM (1934-2005)

#### The blue peacock

Mixed Media on paper. Signed lower right H: 20cm, W: 40cm

#### Provenance:

Acquired directly from the artist by the present owner