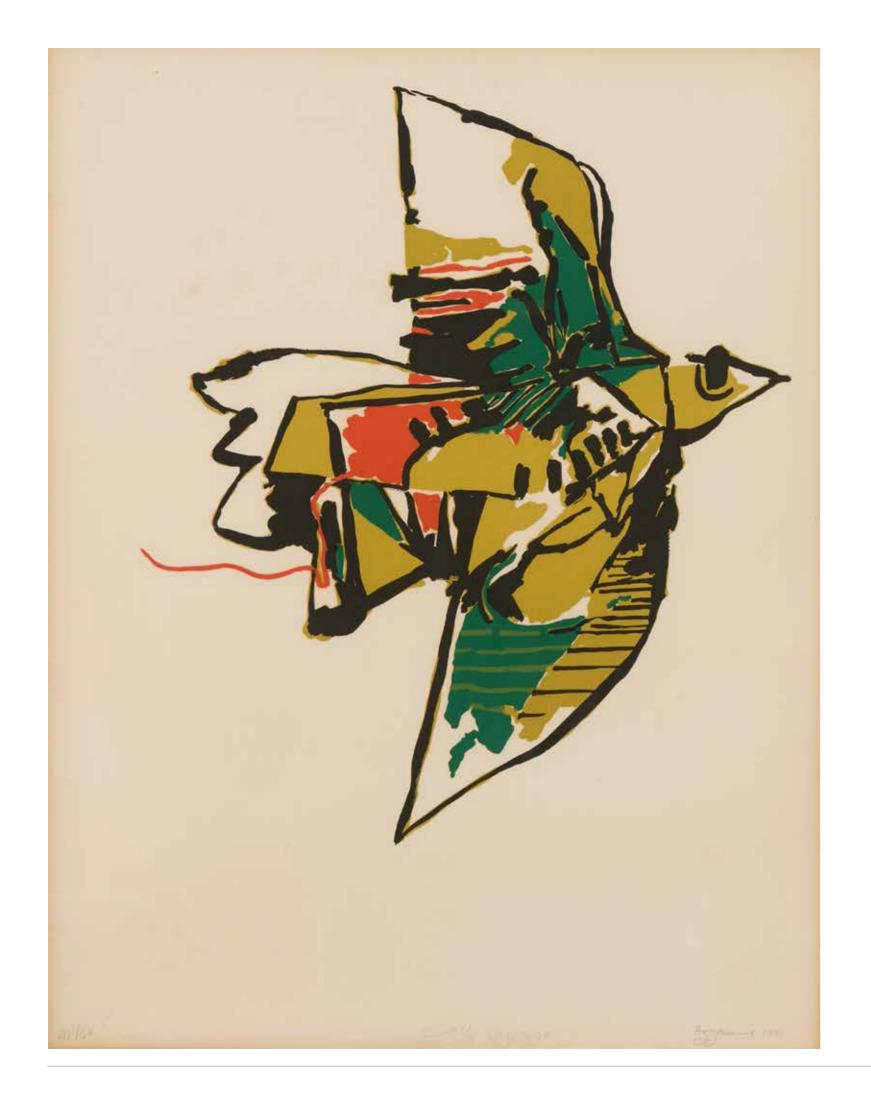

# **DIA AZZAWI** (B. 1939)

The voyage, 1981

Lithograph. Edition 41/50. Signed and dated lower right H: 65cm, W: 48cm

Provenance:

Private collection, Beirut

\$1,200/1,800