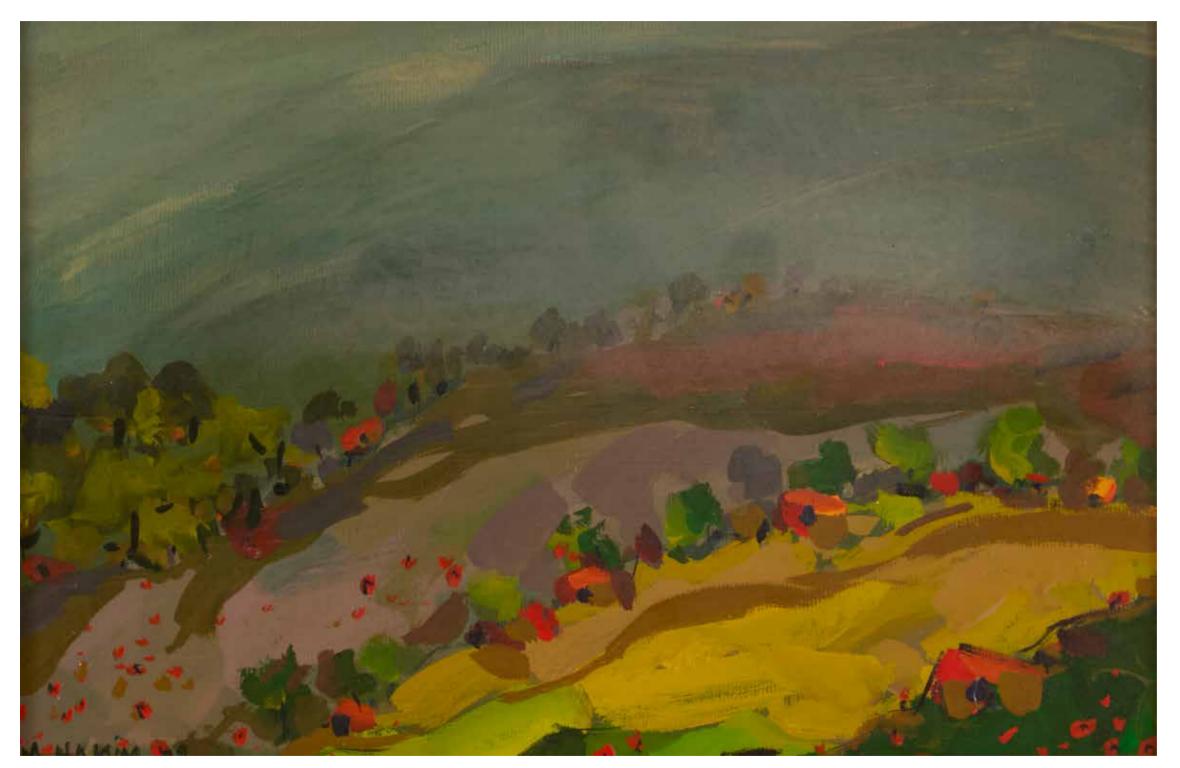

# MAROUN HAKIM (B. 1950)

### Landscape, 2009

Oil on panel. Signed and dated lower left H: 20cm, W: 30cm

Provenance: Acquired directly from the artist by the current owner